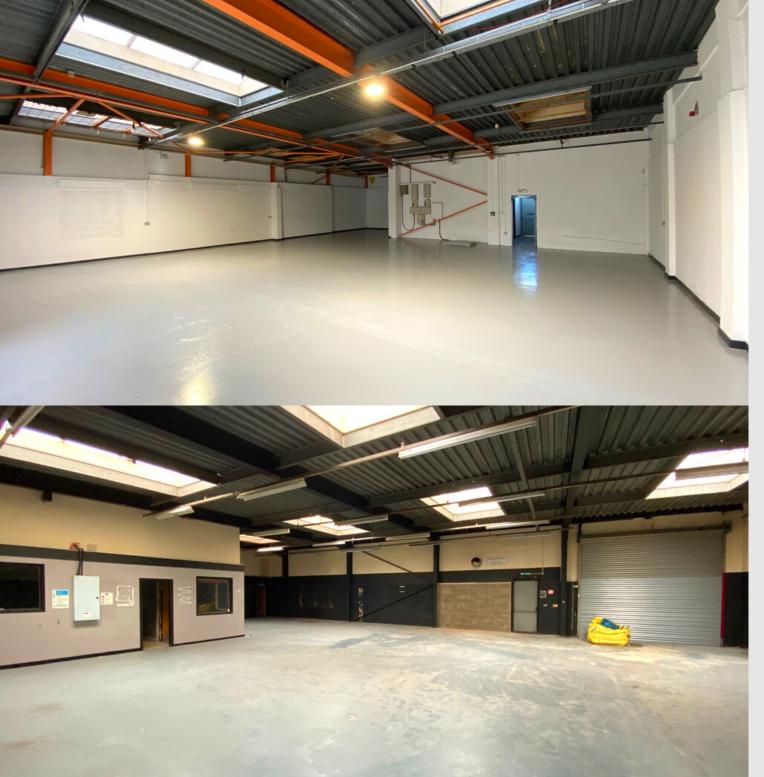

#### Description

The subject properties are of steel portal frame construction with blockwork elevations and profile sheet roofs. Unit 5 has been refurbished to a good standard with suspended LED spotlights as well as office content and WC facilities to the rear of the premises. Each unit generally has 3 phase electricity supply, electric roller shutter doors to a height of 3.71m and car parking/service yard to the front. Minimum eaves height in general is approximately 4.00m.