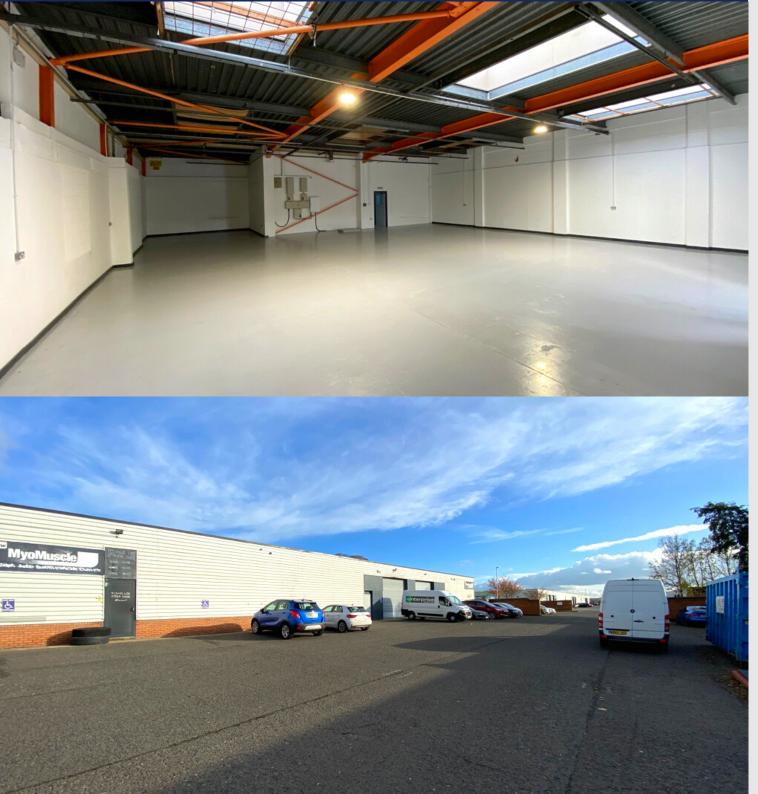

#### Location

The units are located on Pease Road Industrial Estate which forms part of the larger North West Industrial Estate in Peterlee, County Durham. The estate is conveniently located immediately adjacent to the A19 with Durham, Sunderland and Newcastle upon Tyne easily accessible within 30 minutes. Access to the A1(M) is approximately 8.5 miles to the west. North West Industrial Estate houses a number of major occupiers including Caterpillar, NSK Bearings, GT Group and TRW Automotives.

#### Description

The subject properties are of steel portal frame construction with blockwork elevations and profile sheet roofs. Unit 5 has been refurbished to a good standard with suspended LED spotlights as well as office content and WC facilities to the rear of the premises. Each unit generally has 3 phase electricity supply, electric roller shutter doors to a height of 3.71m and car parking/service yard to the front. Minimum eaves height in general is approximately 4.00m.