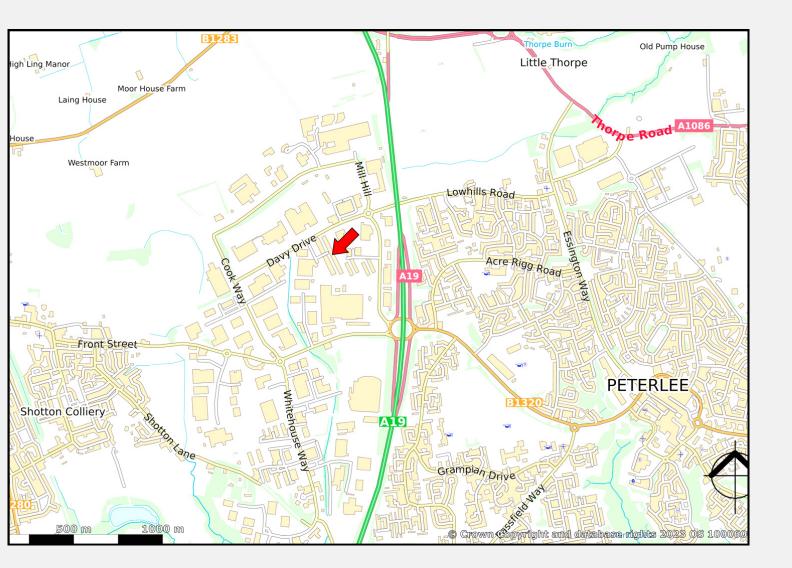

#### Location

The units are located on Pease Road Industrial Estate which forms part of the larger North West Industrial Estate in Peterlee, County Durham. The estate is conveniently located immediately adjacent to the A19 with Durham, Sunderland and Newcastle upon Tyne easily accessible within 30 minutes. Access to the A1(M) is approximately 8.5 miles to the west. North West Industrial Estate houses a number of major occupiers including Caterpillar, NSK Bearings, GT Group and TRW Automotives.