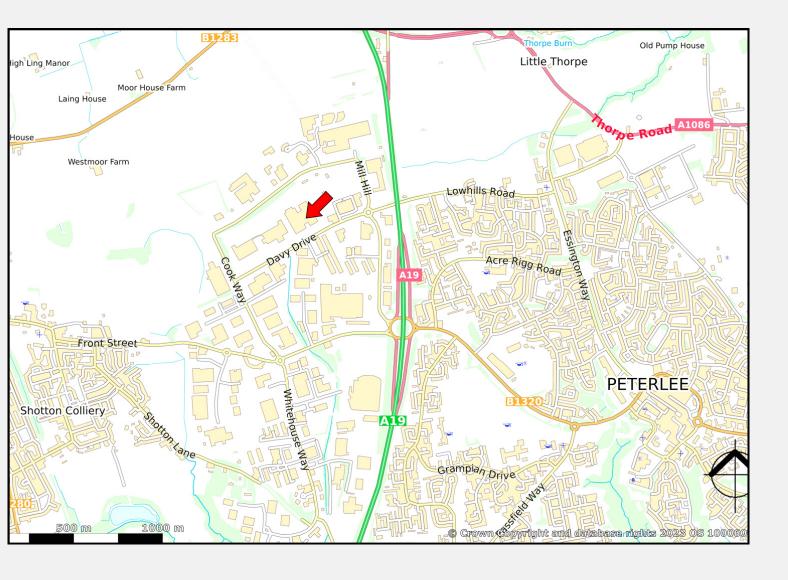

### Location

The properties are located on Pease Road Industrial Estate which forms part of the larger North West Industrial Estate in Peterlee, County Durham. The estate is conveniently located immediately adjacent to the A19 with Durham, Sunderland and Newcastle upon Tyne easily accessible within 30 minutes. Access to the A1(M) is approximately 8.5 miles to the west. North West Industrial Estate houses a number of major occupiers including Caterpillar, NSK Bearings, GT Group and TRW Automotives.