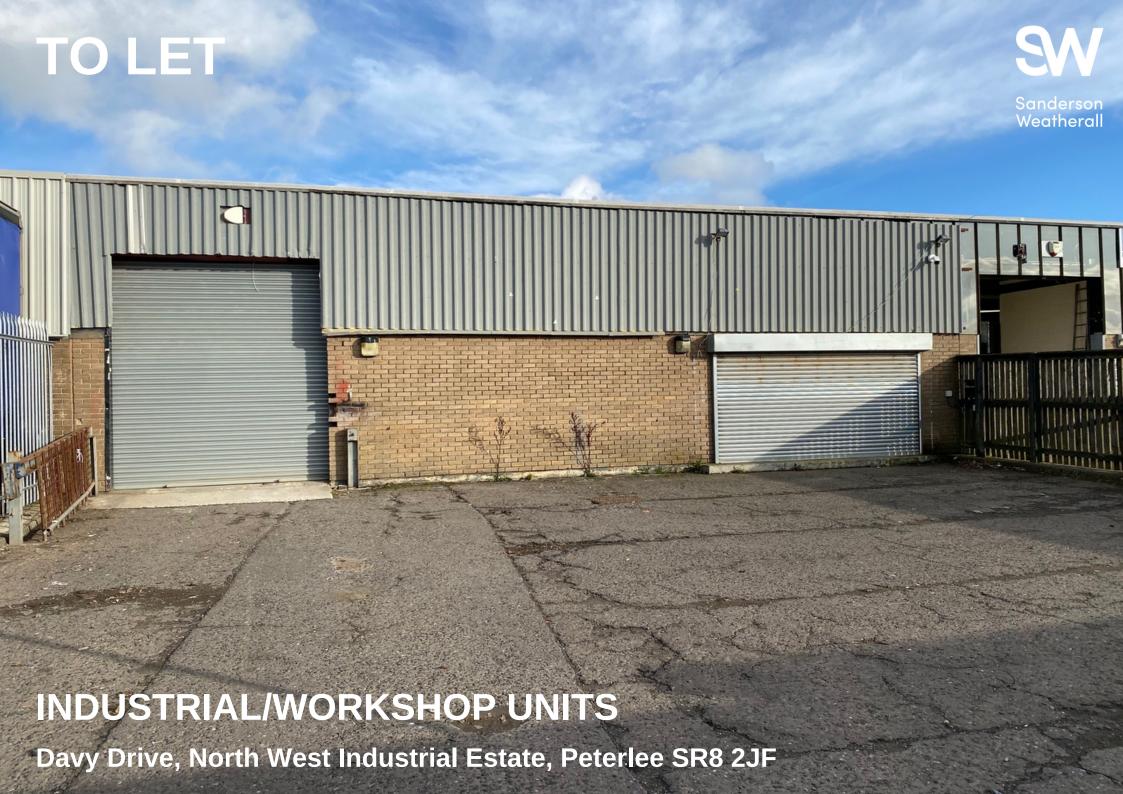

## **Key Points**

- Workshop/Industrial Units To Let
- Units from 3,961 sq ft
- Rents from only £1,772 pcm
- Established Industrial Estate Location
- Own Secure Yard

## **Description**

The subject properties are of steel portal frame construction with blockwork elevations and profile sheet roofs. Each unit generally benefits from solid concrete flooring, 3 phase supply, male and female WC's, electric roller shutter doors to an approximate height of 3.40m and own secure service yard and parking to the front.