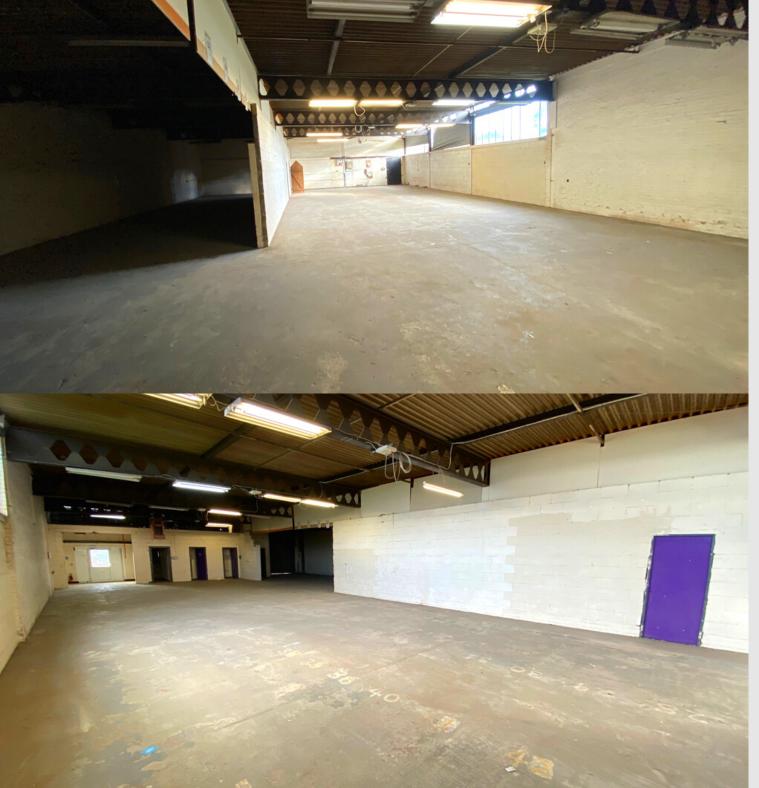

## **Description**

The subject properties are of steel portal frame construction with blockwork elevations and profile sheet roofs. Each unit generally benefits from solid concrete flooring, 3 phase supply, male and female WC's, electric roller shutter doors to an approximate height of 3.40m and own secure service yard and parking to the front.

### **Accommodation and Rent**

**GIA Measurements:** 

| Description | sq m   | sq ft | Rent (per annum) |
|-------------|--------|-------|------------------|
| Unit 5      | 369.57 | 3,978 | £21,362          |
| Unit 7      | 367.96 | 3,961 | £21,271          |