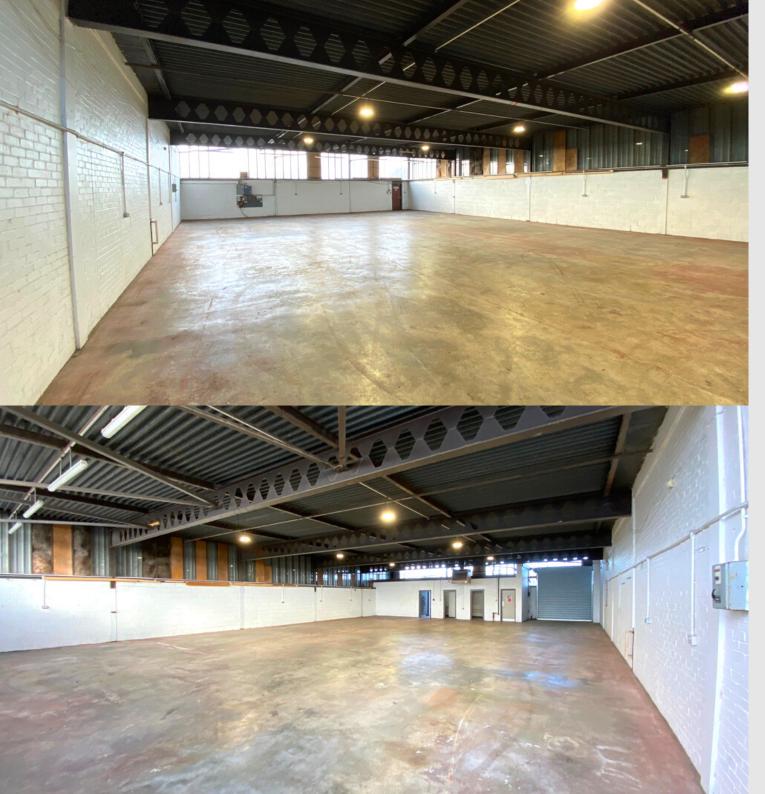

## **Description**

The subject properties are of steel portal frame construction with blockwork elevations and profile sheet roofs. Each unit generally benefits from solid concrete flooring, 3 phase supply, male and female WC's, electric roller shutter doors to an approximate height of 3.40m and own secure service yard and parking to the front.

### **Accommodation and Rent**

**GIA Measurements:** 

| Description | sq m   | sq ft | Rent (per annum) |
|-------------|--------|-------|------------------|
| Unit 5      | 369.57 | 3,978 | £21,362          |
| Unit 7      | 367.96 | 3,961 | £21,271          |