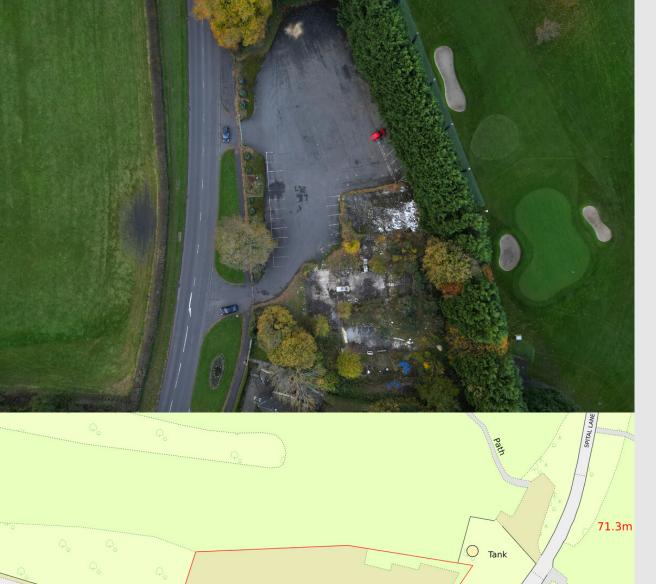

The site is situated in a prominent position on West Road located immediately adjacent to Hexham Golf Club and a short walk from Hexham town centre.

### The Site

The site is rectangular in shape and relatively level throughout and was previously used as a car dealership with associated vehicle display court and car parking. Whilst the building has been demolished, areas of hardstanding remain.

The site approximately measures 0.48 hectares (1.19 acres).