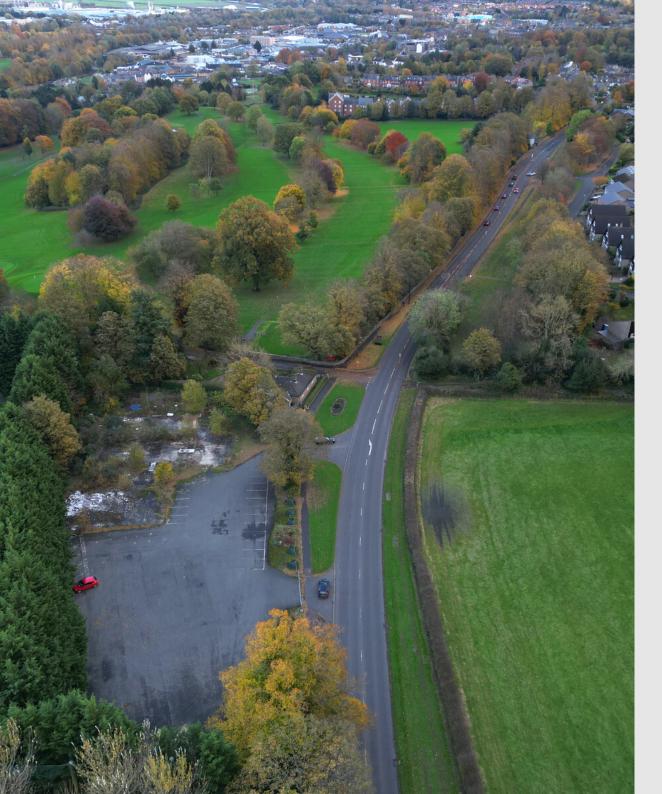

#### Location

The subject site is located in Hexham which is an attractive and prosperous town with a population of circa 11,000. Hexham is located on the A69 some 20 miles west of Newcastle upon Tyne and 35 miles east of Carlisle. The A69, which is one of the region's major road networks, provides direct access to Newcastle and the A1 to the east and the M6 to the west.

The site is situated in a prominent position on West Road located immediately adjacent to Hexham Golf Club and a short walk from Hexham town centre.