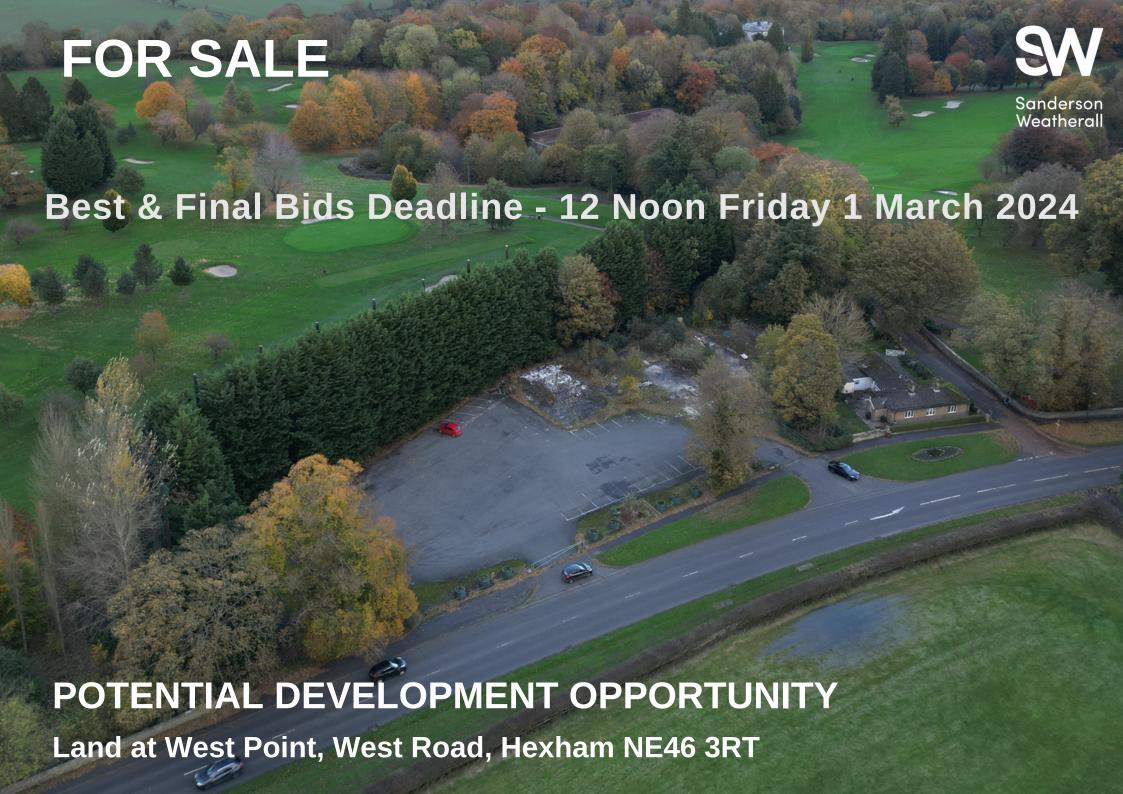

The site is situated in a prominent position on West Road located immediately adjacent to Hexham Golf Club and a short walk from Hexham town centre.

### The Site

The site is rectangular in shape and relatively level throughout and was previously used as a car dealership with associated vehicle display court and car parking. Whilst the building has been demolished, areas of hardstanding remain.

The site approximately measures 0.48 hectares (1.19 acres).