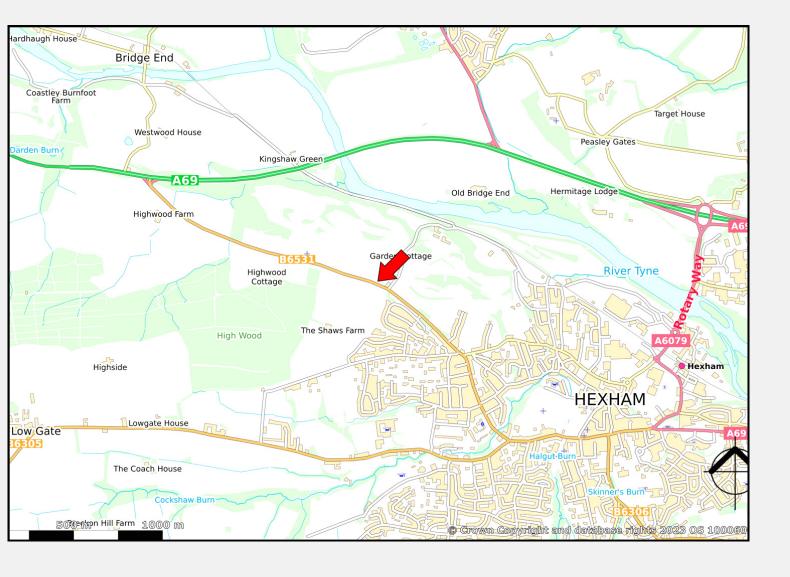

#### Location

The subject site is located in Hexham which is an attractive and prosperous town with a population of circa 11,000. Hexham is located on the A69 some 20 miles west of Newcastle upon Tyne and 35 miles east of Carlisle. The A69, which is one of the region's major road networks, provides direct access to Newcastle and the A1 to the east and the M6 to the west.

The site is situated in a prominent position on West Road located immediately adjacent to Hexham Golf Club and a short walk from Hexham town centre.