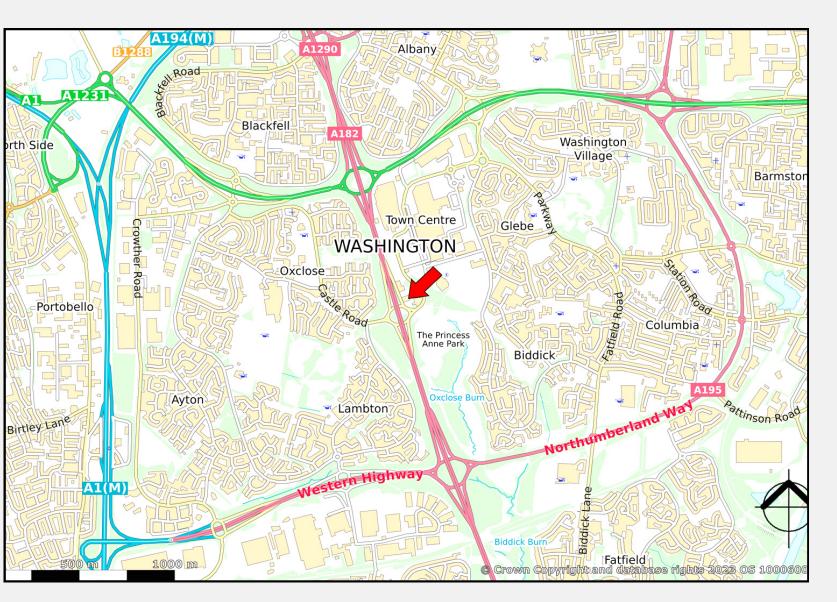

### Location

The property is located in Washington which is located approximately 8.5 miles south east of Newcastle upon Tyne and lies approximately 7 miles east of Sunderland. Washington benefits from excellent transport links being conveniently placed between the A1(M) trunk road and the A19. Pennine House is situated in close proximity to the Galleries Shopping Centre. Access to the property is provided via the A182 and entrances to the Galleries Shopping Centre.