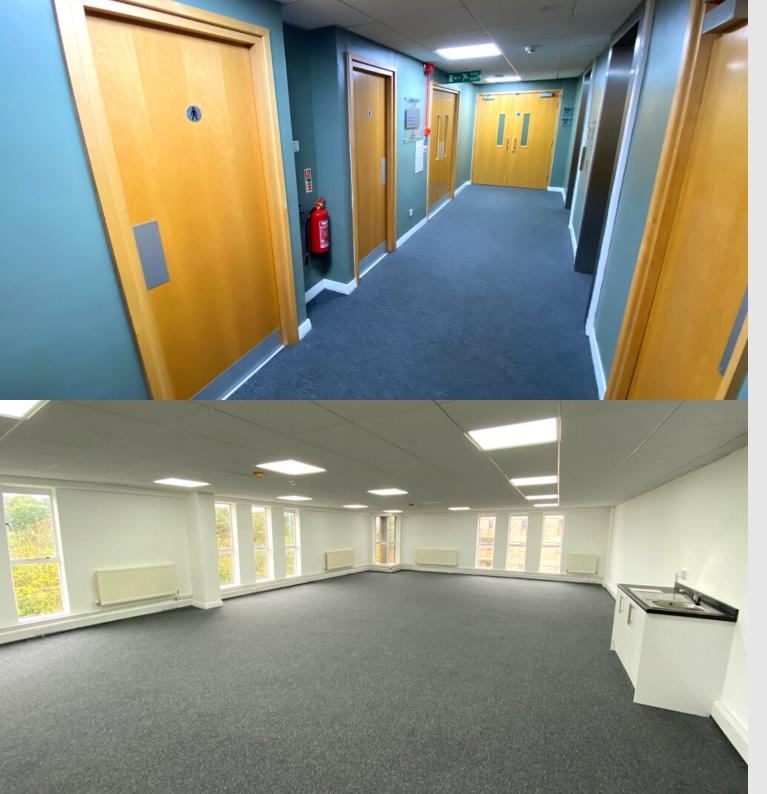

## Description

The property comprises a purpose built office block over 5 floors. All floors have the benefit of male and female WC facilities as well as lift access to all floors. Internally the offices are fully carpeted with perimeter trunking and suspended ceilings. The suites also have kitchenettes and video intercom door entry systems. Externally on site car parking is provided.

### Accommodation

We understand that the accommodation provides the following approximate Net Internal Floor areas:

| Description | sq m   | sq ft |
|-------------|--------|-------|
| Suite 4.1   | 91.88  | 989   |
| Suite 4.2   | 98.20  | 1,057 |
| Total       | 190.08 | 2,046 |