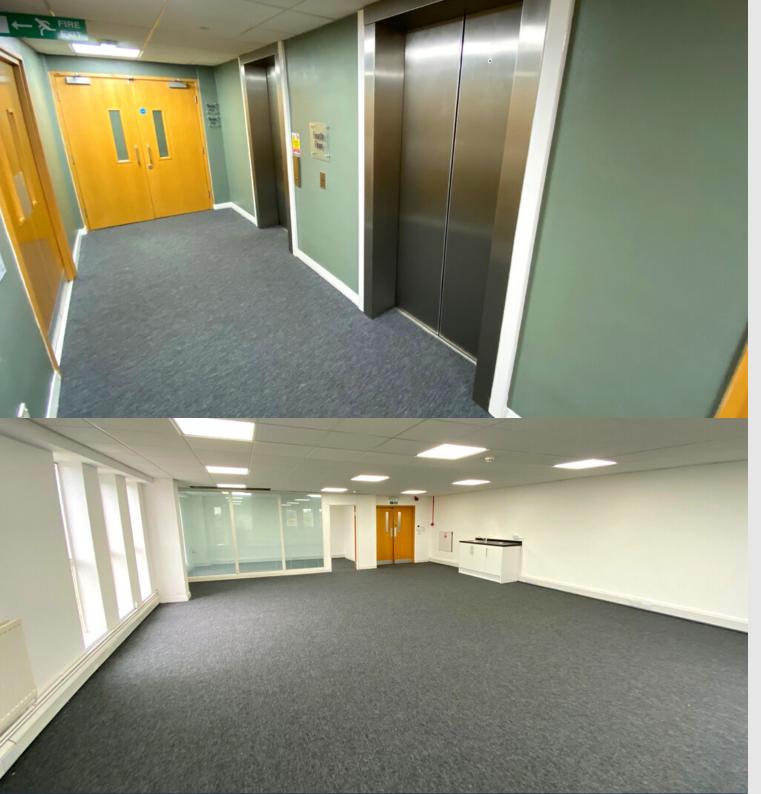

## Description

The property comprises a purpose built office block over 5 floors. All floors have the benefit of male and female WC facilities as well as lift access to all floors. Internally the offices are fully carpeted with perimeter trunking and suspended ceilings. The suites also have kitchenettes and video intercom door entry systems. Externally on site car parking is provided.

### Accommodation

We understand that the accommodation provides the following approximate Net Internal Floor areas:

| Description | sq m   | sq ft |
|-------------|--------|-------|
| Suite 4.1   | 91.88  | 989   |
| Suite 4.2   | 98.20  | 1,057 |
| Total       | 190.08 | 2,046 |