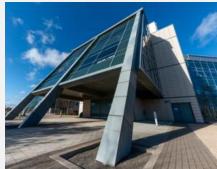

## Description

The subject property comprises a purpose-built headquarters style office building, constructed in the early 2000s, arranged over ground and three upper floors, extending to 21,096.91 sq m (227,095 sq ft), comprising 6 separate blocks arranged off a centrally located glazed atrium.

Internally, the property predominantly provides open plan office accommodation, alongside some cellular space, including post room, meeting rooms and training rooms, in addition to a large reception area, full height atrium, storage facilities and cafeteria with cold, dry and freezer stores. Male, female and disabled WCs are provided, in addition to shower facilities. The upper floors are accessed by way of passenger lifts and stairwells, with goods lift access also provided.