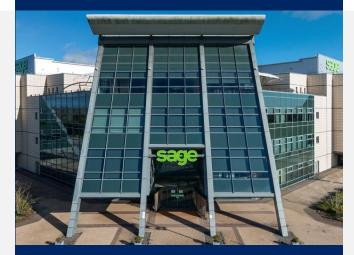

## Description

The subject property comprises a purpose-built headquarters style office building, constructed in the early 2000s, arranged over ground and three upper floors, extending to 21,096.91 sq m (227,095 sq ft), comprising 6 separate blocks arranged off a centrally located glazed atrium.

Internally, the property predominantly provides open plan office accommodation, alongside some cellular space, including post room, meeting rooms and training rooms, in addition to a large reception area, full height atrium, storage facilities and cafeteria with cold, dry and freezer stores. Male, female and disabled WCs are provided, in addition to shower facilities. The upper floors are accessed by way of passenger lifts and stairwells, with goods lift access also provided.