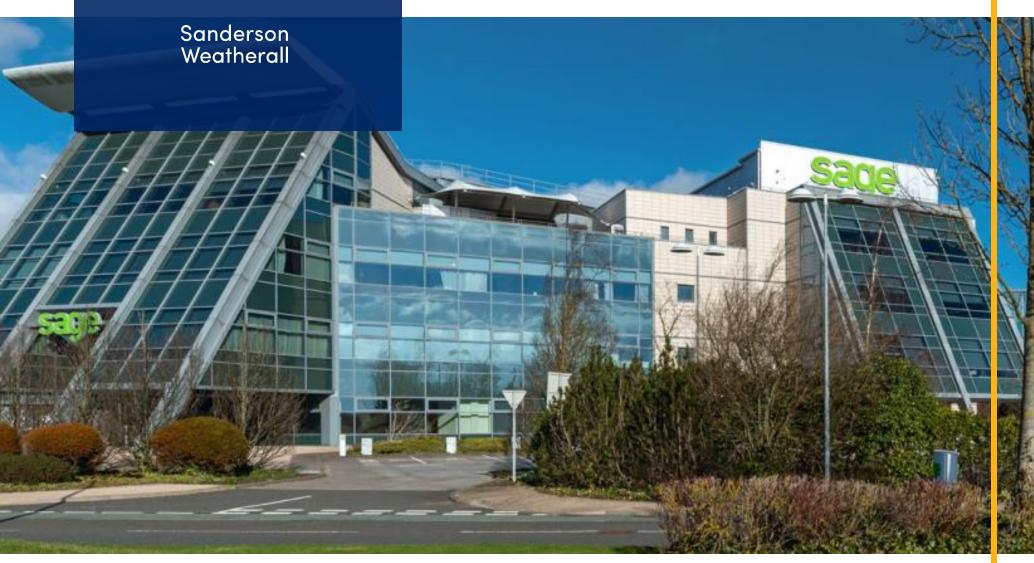

## Description

The subject property comprises a purpose-built headquarters style office building, constructed in the early 2000s, arranged over ground and three upper floors, extending to 21,096.91 sq m (227,095 sq ft), comprising 6 separate blocks arranged off a centrally located glazed atrium.

Internally, the property predominantly provides open plan office accommodation, alongside some cellular space, including post room, meeting rooms and training rooms, in addition to a large reception area, full height atrium, storage facilities and cafeteria with cold, dry and freezer stores. Male, female and disabled WCs are provided, in addition to shower facilities. The upper floors are accessed by way of passenger lifts and stairwells, with goods lift access also provided.