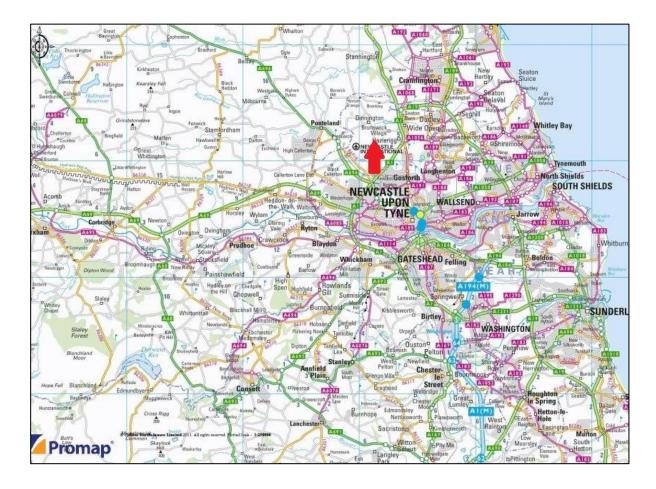

#### Location

The subject property is located on the northern side of North Park Avenue, forming part of the wider Newcastle Great Park development, a mixed commercial and residential development, located a short distance north west of Gosforth.

Newcastle Great Park is located approximately 4 kilometres (2 miles) north west of Gosforth and 7 kilometres (4 miles) north west of Newcastle upon Tyne city centre.

The property benefits from good road communications, being situated immediately west of the A1, providing access to both the regional and national road networks. The property is also located within close proximity of other key arterial routes, including Great North Road which provides direct access to Gosforth to the south, as well as Newcastle city centre thereafter.