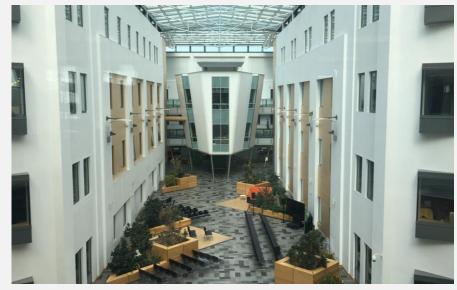

## Description

The subject property comprises a purpose-built headquarters style office building, constructed in the early 2000s, arranged over ground and three upper floors, extending to 21,096.91 sq m (227,095 sq ft), comprising 6 separate blocks arranged off a centrally located glazed atrium.

Internally, the property predominantly provides open plan office accommodation, alongside some cellular space, including post room, meeting rooms and training rooms, in addition to a large reception area, full height atrium, storage facilities and cafeteria with cold, dry and freezer stores. Male, female and disabled WCs are provided, in addition to shower facilities. The upper floors are accessed by way of passenger lifts and stairwells, with goods lift access also provided.