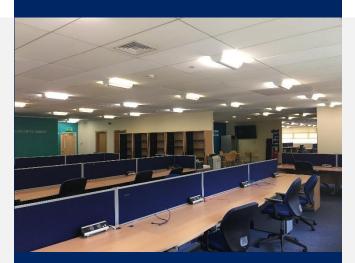

# Description

The premises comprise part ground floor and first floor open plan office accommodation. The premises are of steel framed construction with brick cladding elevations and a glass cladding entrance under a pitched roof. The office specification includes recessed flooring, perimeter heating, suspended ceiling incorporating recessed lighting and intruder alarm.