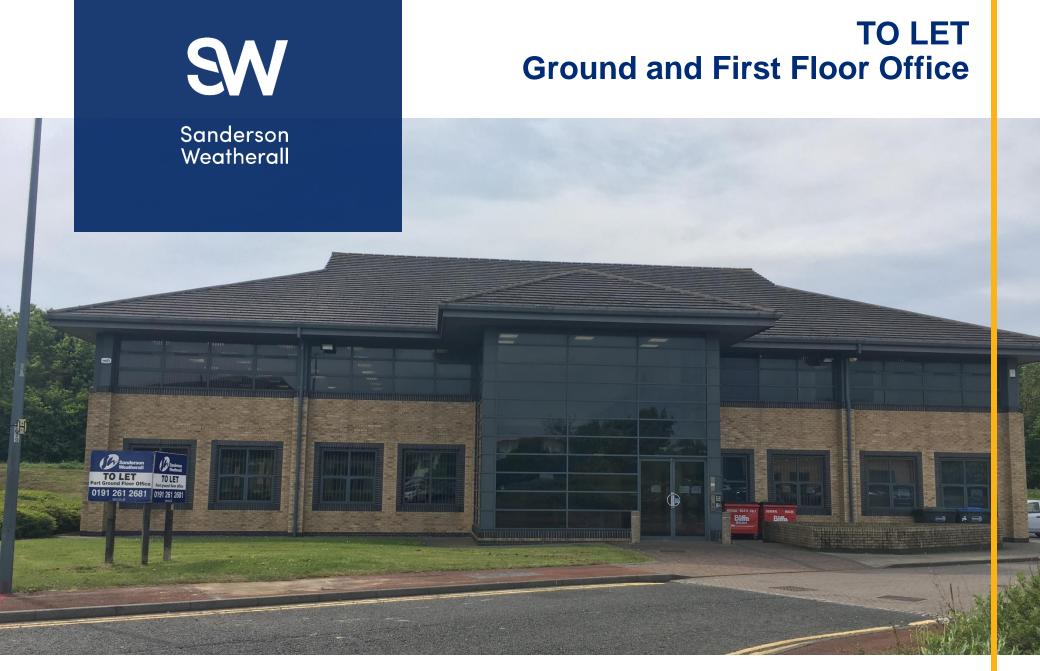

# Description

The premises comprise part ground floor and first floor open plan office accommodation. The premises are of steel framed construction with brick cladding elevations and a glass cladding entrance under a pitched roof. The office specification includes recessed flooring, perimeter heating, suspended ceiling incorporating recessed lighting and intruder alarm.

In the common area the office benefits from shared WC facilities and lift to first floor. Externally the unit benefits from designated car parking spaces.