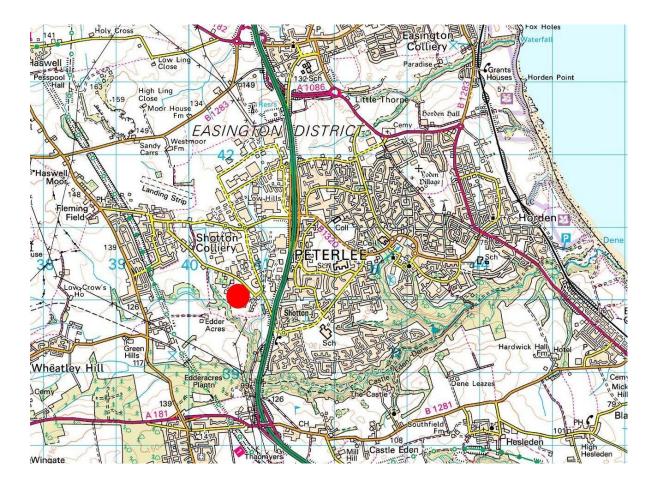

#### Location

Fern Court is located on Bracken Hill Business Park in Peterlee, in the North East of England. Immediate access to Peterlee and the regional and national road network is provided via Whitehouse Way and Shotton Lane which in turn links with the A19. Peterlee is located on the A19 approximately 10 miles east of the A1(M), benefitting from excellent road access both north and south. Newcastle upon Tyne is approximately 23 miles to the north west. Sunderland is circa 11 miles to the north and Durham 11 miles to the west.