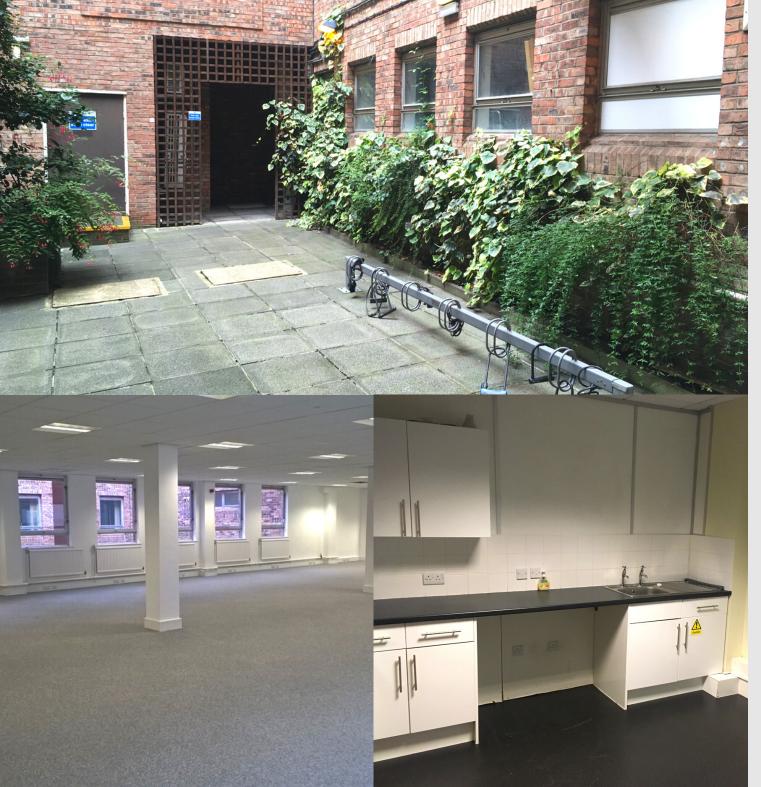

# **Description**

The accommodation comprises upper floor office suites situated within New England House, which is a modern multi let office building. The property is of modern construction with a brick clad façade. The main entrance from Ridley Place fronting New England House provides a main lobby together with two 8 person passenger lifts. The offices have an up-to-date specification with suspended ceilings, perimeter trunking, carpeting, LED lighting and kitchen facilities. The common parts are modernised and WC facilities are situated on all floors.