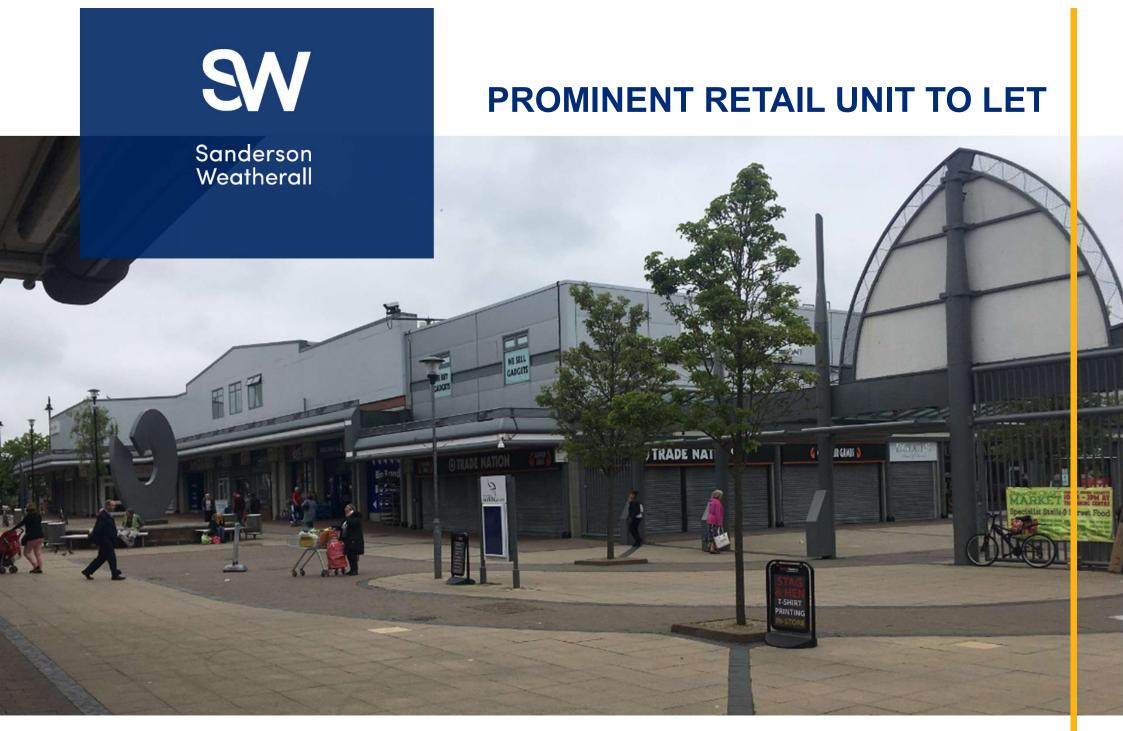

The subject premises are situated on the main retail parade of the shopping centre directly adjacent to Thomson Travel Agents and in close proximity to the main entrance and car park. Nearby occupiers include Peacocks, Greggs, Boots, Brighthouse, Cash Convertors and Domino's Pizza.

# **Description**

The property comprises a ground floor retail unit with ancillary first floor accommodation. The unit offers excellent fully glazed return frontage onto the main shopping parade and also benefits from added security via roller shutter doors. The unit has good visibility and is situated in a prominent position within the shopping centre directly opposite the entrance to Morrisons Supermarket who are the anchor Tenants for the centre.