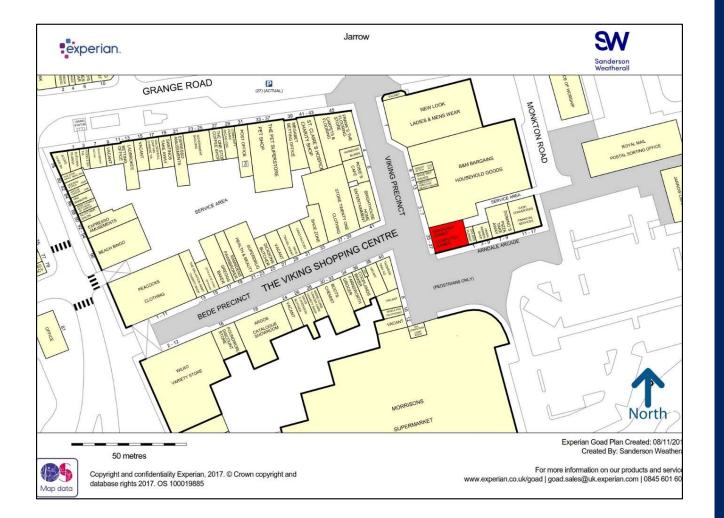

### Location

Jarrow is located approximately 8 miles east of Newcastle City Centre and is a dominant South Tyneside suburb. The Viking Shopping Centre essentially forms the Town Centre for Jarrow and is anchored by Morrisons Superstore.

The subject premises are situated on the main retail parade of the shopping centre directly adjacent to Thomson Travel Agents and in close proximity to the main entrance and car park. Nearby occupiers include Peacocks, Greggs, Boots, Brighthouse, Cash Convertors and Domino's Pizza.