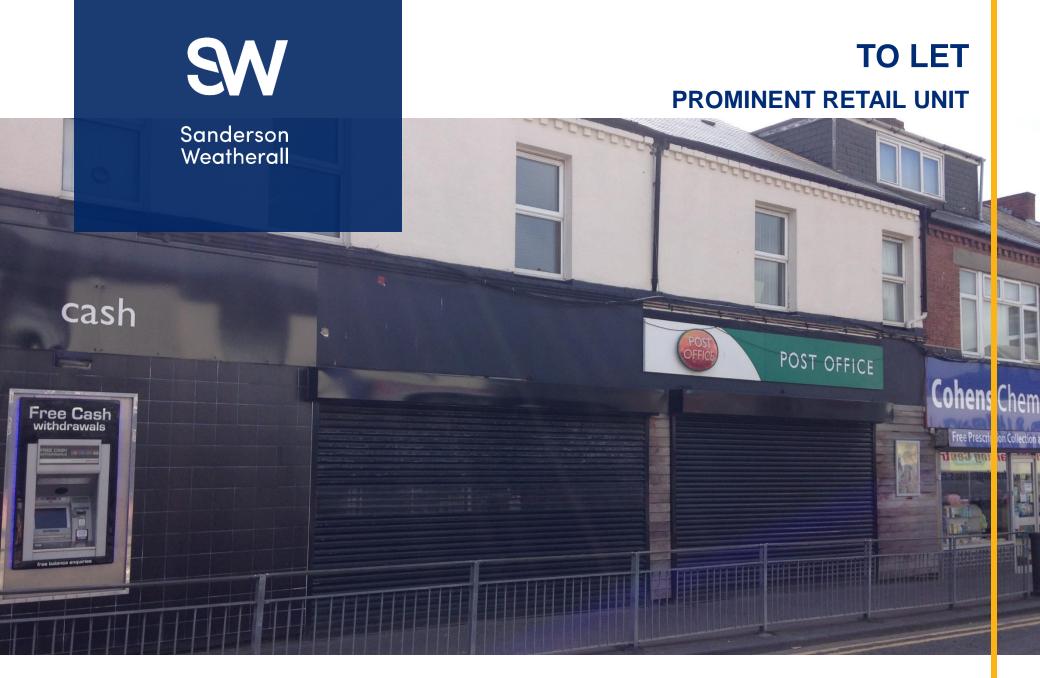

Prominent Location

1,973 sq ft

£12,000 per annum exclusive Subject to Contract

#### Description

The retail unit is situated within a block of two storey terraced retail units of traditional construction built in the early 1900's. Internally the retail unit offers adequate retail sales area with good levels of natural light and ancillary storage to the rear elevation accompanied with kitchen and WC facilities.

The unit also benefits from having electric roller shutter doors and good retail frontage. The property currently has consent for A1 use class but other uses may be considered subject to planning.