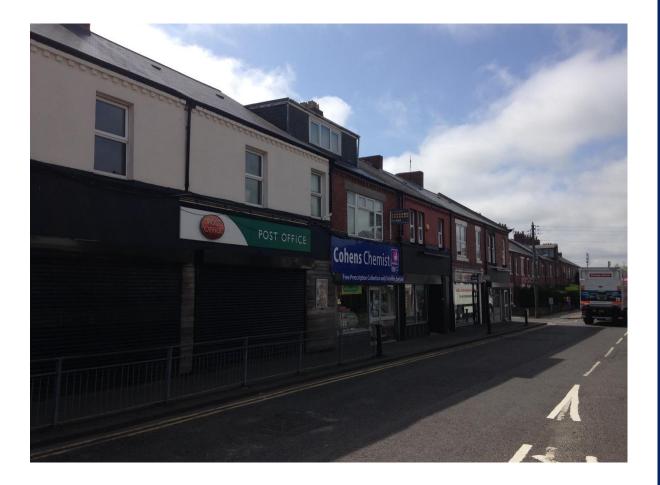

#### Location

The subject property is located on Avenue Road, the principal retailing and access road into Seaton Delaval facing the roundabout and is more particularly situated north of Park Road and south of Hartley Street North.

#### Description

The retail unit is situated within a block of two storey terraced retail units of traditional construction built in the early 1900's. Internally the retail unit offers adequate retail sales area with good levels of natural light and ancillary storage to the rear elevation accompanied with kitchen and WC facilities.

The unit also benefits from having electric roller shutter doors and good retail frontage. The property currently has consent for A1 use class but other uses may be considered subject to planning.