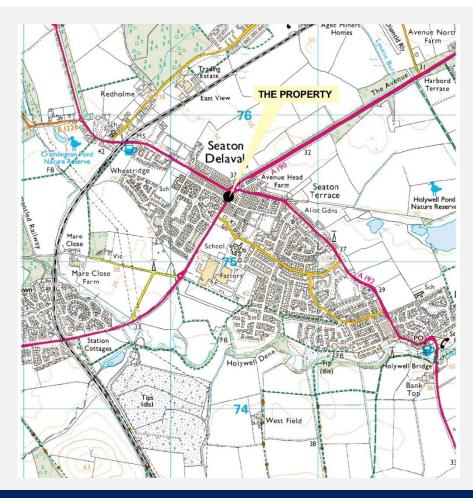

#### Location

The subject property is located on Avenue Road, the principal retailing and access road into Seaton Delaval facing the roundabout and is more particularly situated north of Park Road and south of Hartley Street North.

Situated within the District of Blyth Valley, the village of Seaton Delaval lies approximately 3 miles to the south west of Blyth and 10 miles to the north east of Newcastle City Centre. The village has an estimated resident population of circa 3,500 persons.

Seaton Delaval benefits from good road communication links with the A192 and A190 both running through the village which also link with the A189 providing direct access onto the A1 and A19.

The retail unit is characterised by predominantly local retailers, however some major Banks and retailers are represented.