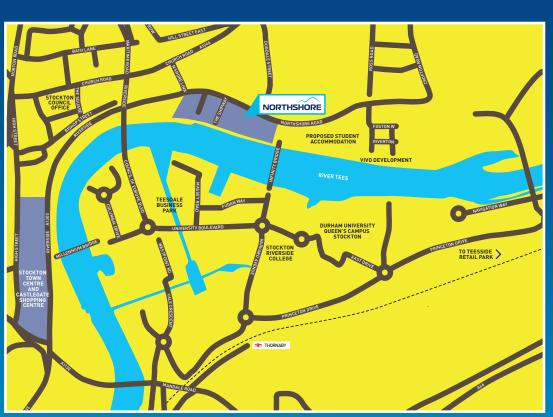

## A New Dawn

Covering close to 56 acres, and with 1km of south facing frontage to the River Tees, Northshore is one of the most exciting regeneration developments in the north of England.

Northshore will create new offices, homes, retail, hotels, restaurants, bars, cafes and leisure facilities all set within a high quality waterside environment. Situated adjacent to the eastern edge of Stockton-on-Tees town centre, Northshore will re-connect and re-orientate the town with the River Tees and provide nearly 4,500 new jobs and homes for approximately 500 people.