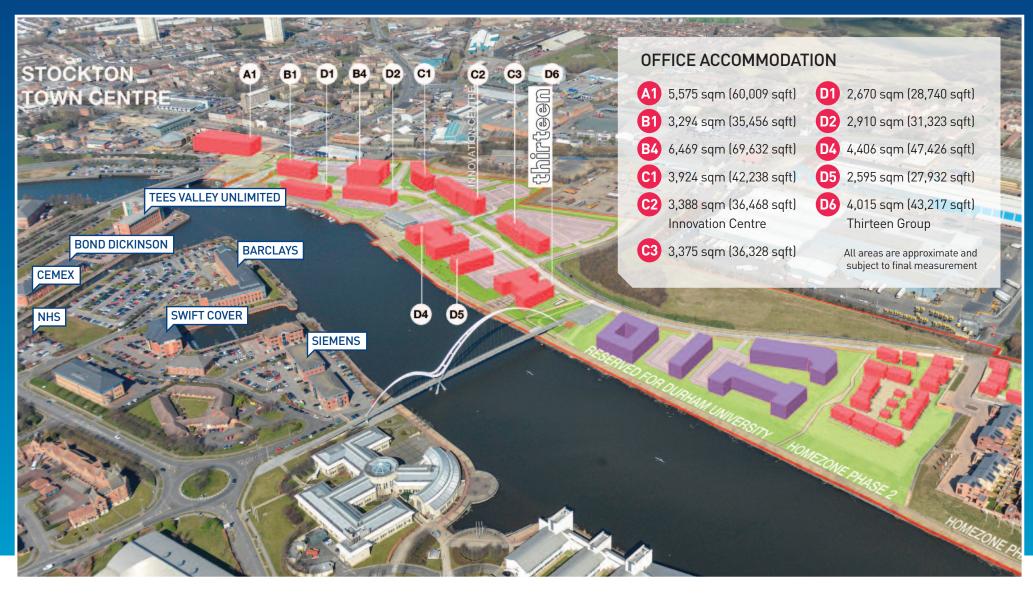

# **High Quality Offices**

Northshore offers prestigious new build offices to exacting requirements up to 42,621 sqm GIA (458,769 sqft), all in new state-of-the-art buildings.

Bespoke buildings for single use are available from 929 sqm (10,000 sqft), offering unrivalled flexibility of floor plate, size and configuration to perfectly match the operational needs of each business.

## Office Specification

High quality office accommodation to a BCO Category A Standard.

- BREEAM very good
- Air conditioning
- Occupancy one person/10 m<sup>2</sup> net internal area
- Raised access floors
- Dedicated on-site car parking