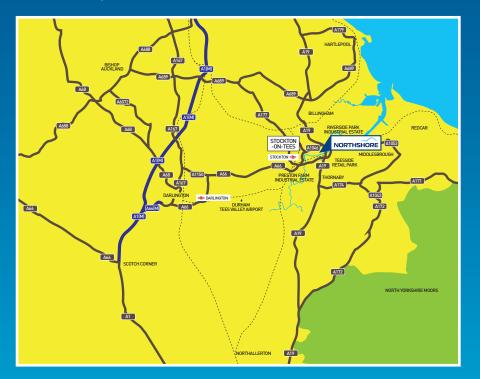

Stockton-on-Tees is located in the North East of England on the borders of North Yorkshire and County Durham. The town sits on the banks of the River Tees and is approximately five miles west of Middlesbrough. The region is linked with the rest of the UK and Europe with excellent infrastructure and direct access by rail and air.