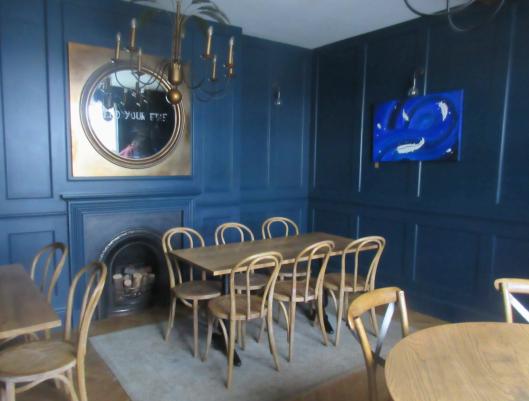

WELL PRESENTED RESTAURANT / BAR

- Grade II Listed
- Floor Area: 4,383 Sq Ft

- Located in popular tourist town Llangollen
- Outdoor dining / seating area

#### **Accommodation**

| Floor        | Sq M   | Sq Ft |
|--------------|--------|-------|
| Cellar       | 35.92  | 386   |
| Ground Floor | 201.32 | 2,167 |
| First Floor  | 106.90 | 1,151 |
| Second Floor | 63.09  | 679   |
| Total        | 407.23 | 4,383 |