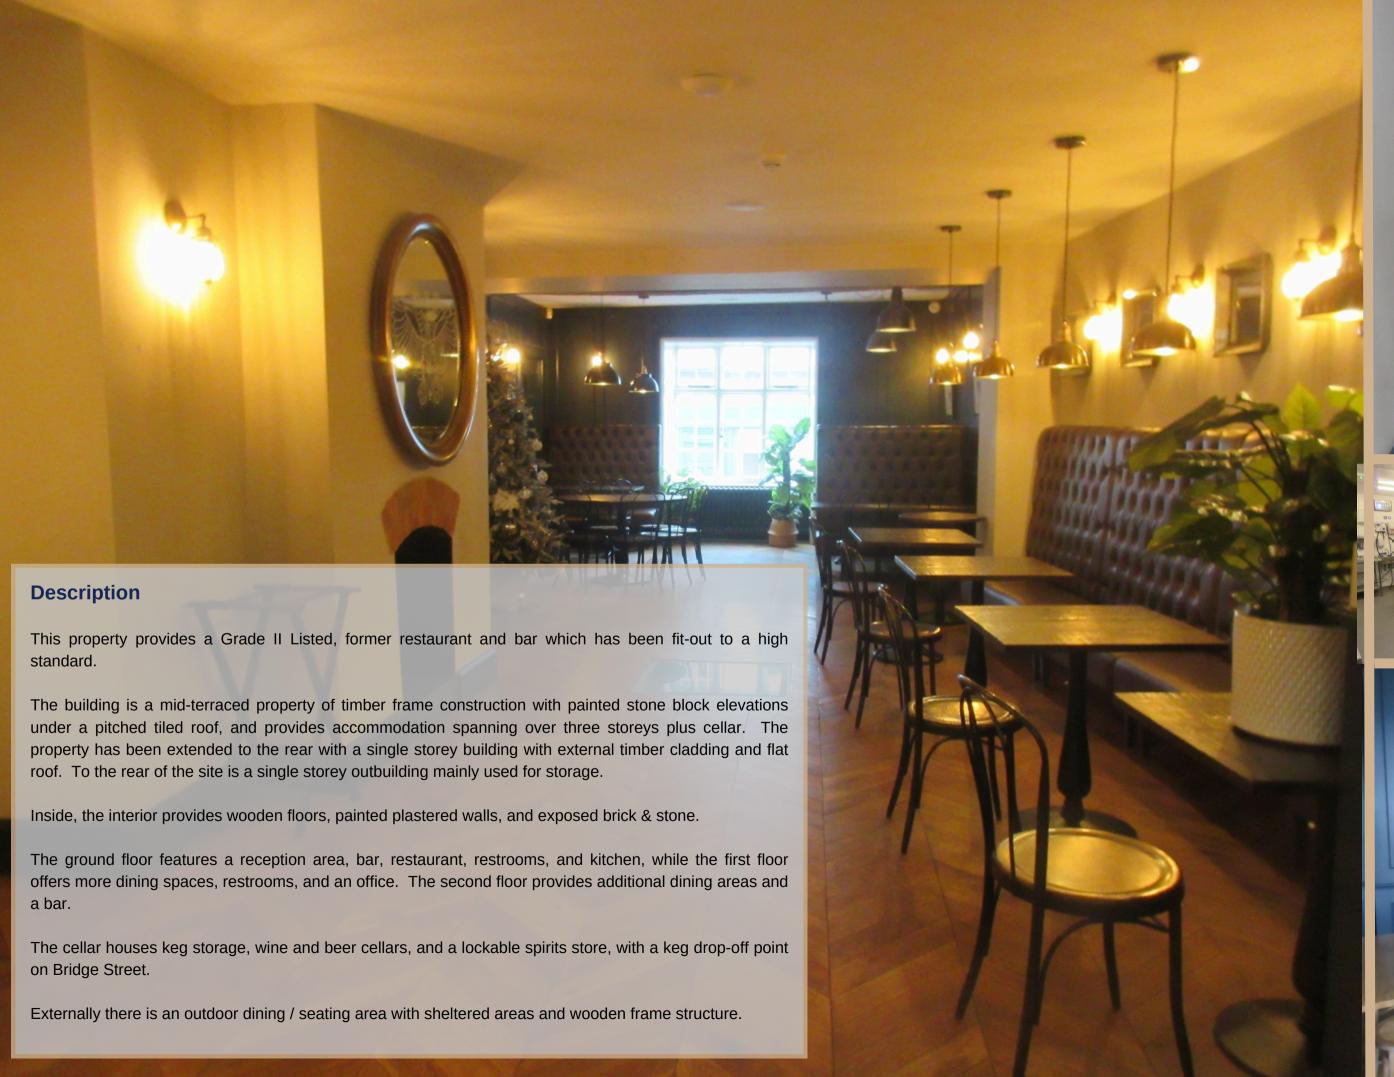

#### **Accommodation**

| Floor        | Sq M   | Sq Ft |
|--------------|--------|-------|
| Cellar       | 35.92  | 386   |
| Ground Floor | 201.32 | 2,167 |
| First Floor  | 106.90 | 1,151 |
| Second Floor | 63.09  | 679   |
| Total        | 407.23 | 4,383 |