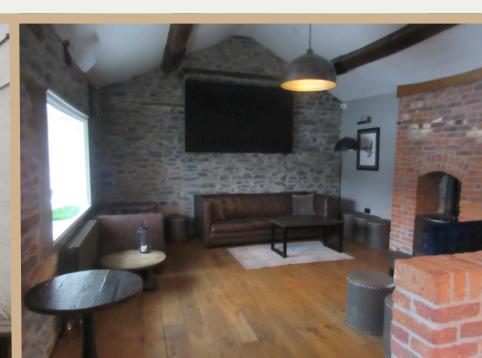

WELL PRESENTED RESTAURANT / BAR

- Grade II Listed
- Floor Area: 4,383 Sq Ft

- Located in popular tourist town Llangollen
- Outdoor dining / seating area

### Licences

We understand the restaurant and bar was licenced when trading.

Any enquiries into the transfer would need to be made to the Local Authority.

SOME CHATTEL ASSETS SHOWN IN THE IMAGES MAY BE SUBJECT TO THIRD PARTY OWNERSHIP