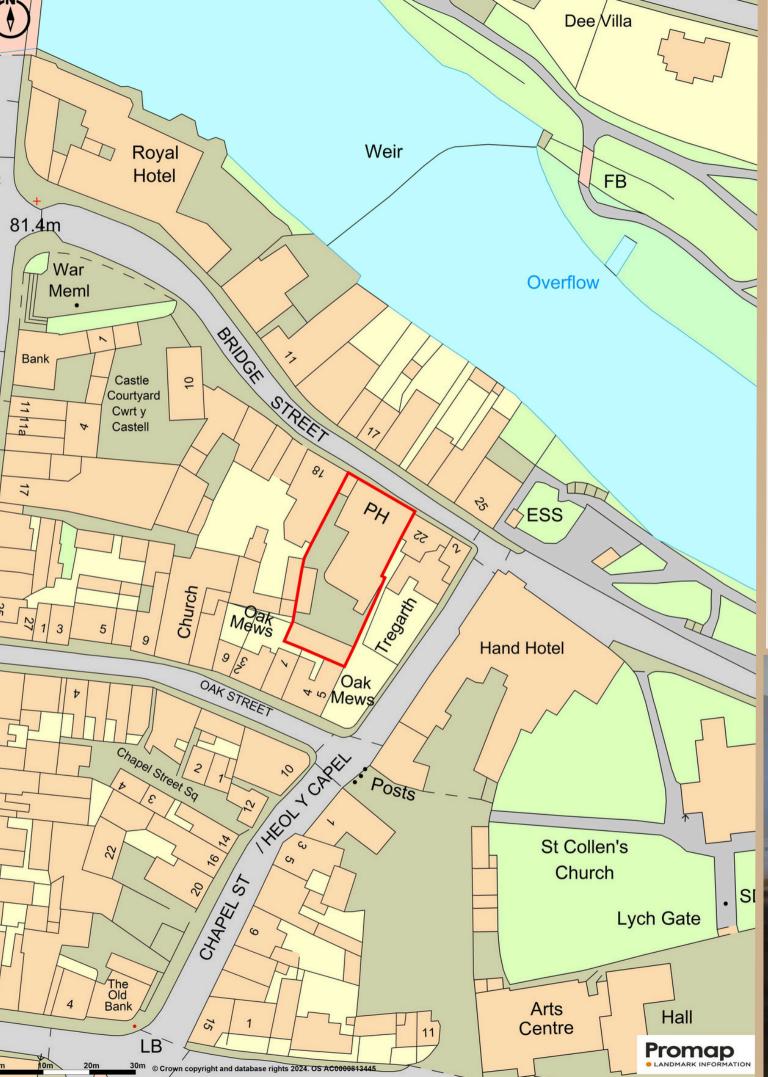

# Location

The property is located on Bridge Street in Llangollen, a popular tourist town, situated on the River Dee, in Denbighshire, Wales. The immediate surrounding area provides further restaurants, shops, hotels and residential housing.

The nearby town of Wrexham is situated approximately 14km north-east of the property. whist the cities of Chester and Liverpool are located approximately 31km and 50km north-east of the property, respectively.