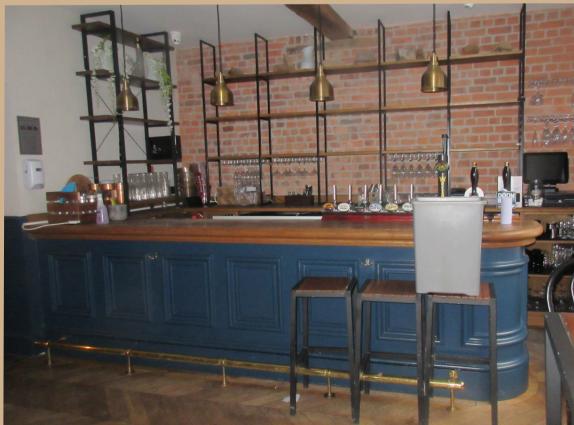

WELL PRESENTED RESTAURANT / BAR

- Grade II Listed
- Floor Area: 4,383 Sq Ft

- Located in popular tourist town Llangollen
- Outdoor dining / seating area

### Licences

We understand the restaurant and bar was licenced when trading.

Any enquiries into the transfer would need to be made to the Local Authority.

SOME CHATTEL ASSETS SHOWN IN THE IMAGES MAY BE SUBJECT TO THIRD PARTY OWNERSHIP