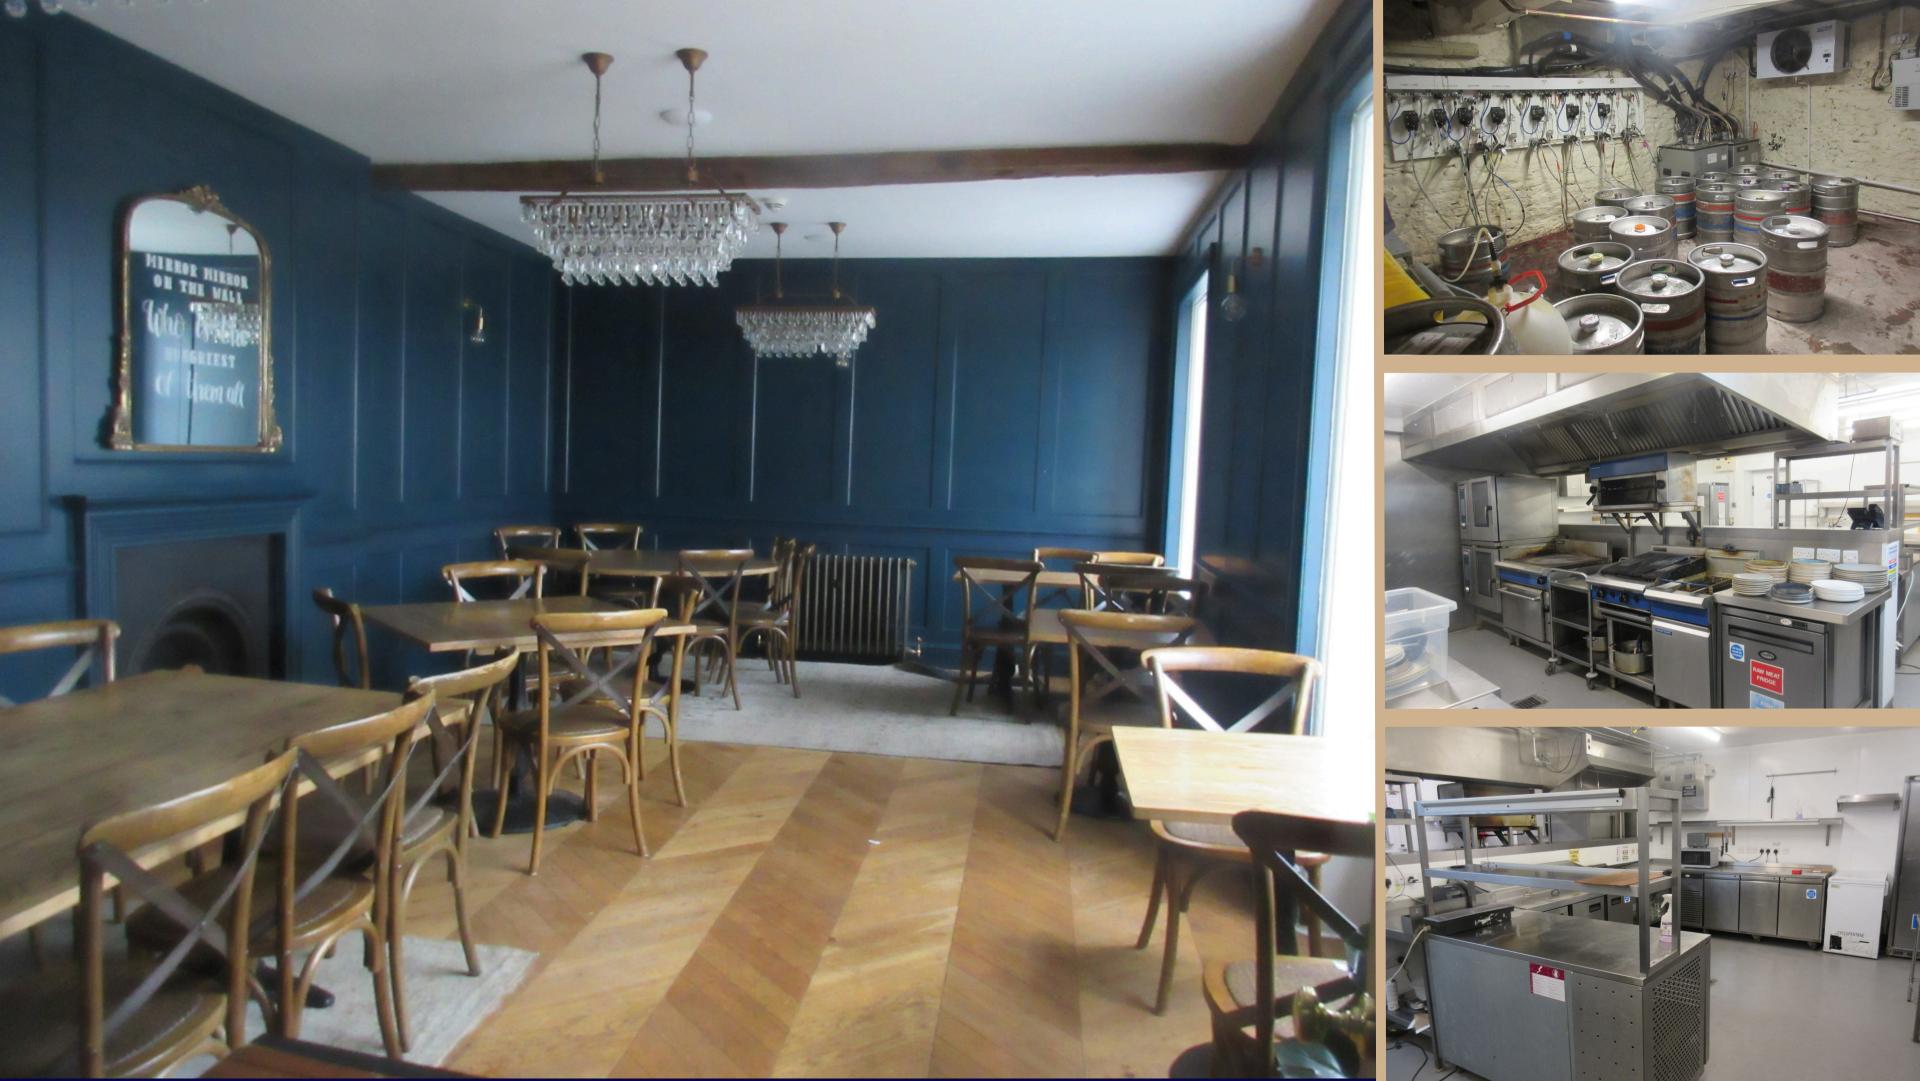

WELL PRESENTED RESTAURANT / BAR

- Grade II Listed
- Floor Area: 4,383 Sq Ft

- Located in popular tourist town Llangollen
- Outdoor dining / seating area

#### **Accommodation**

| Floor        | Sq M   | Sq Ft |
|--------------|--------|-------|
| Cellar       | 35.92  | 386   |
| Ground Floor | 201.32 | 2,167 |
| First Floor  | 106.90 | 1,151 |
| Second Floor | 63.09  | 679   |
| Total        | 407.23 | 4,383 |