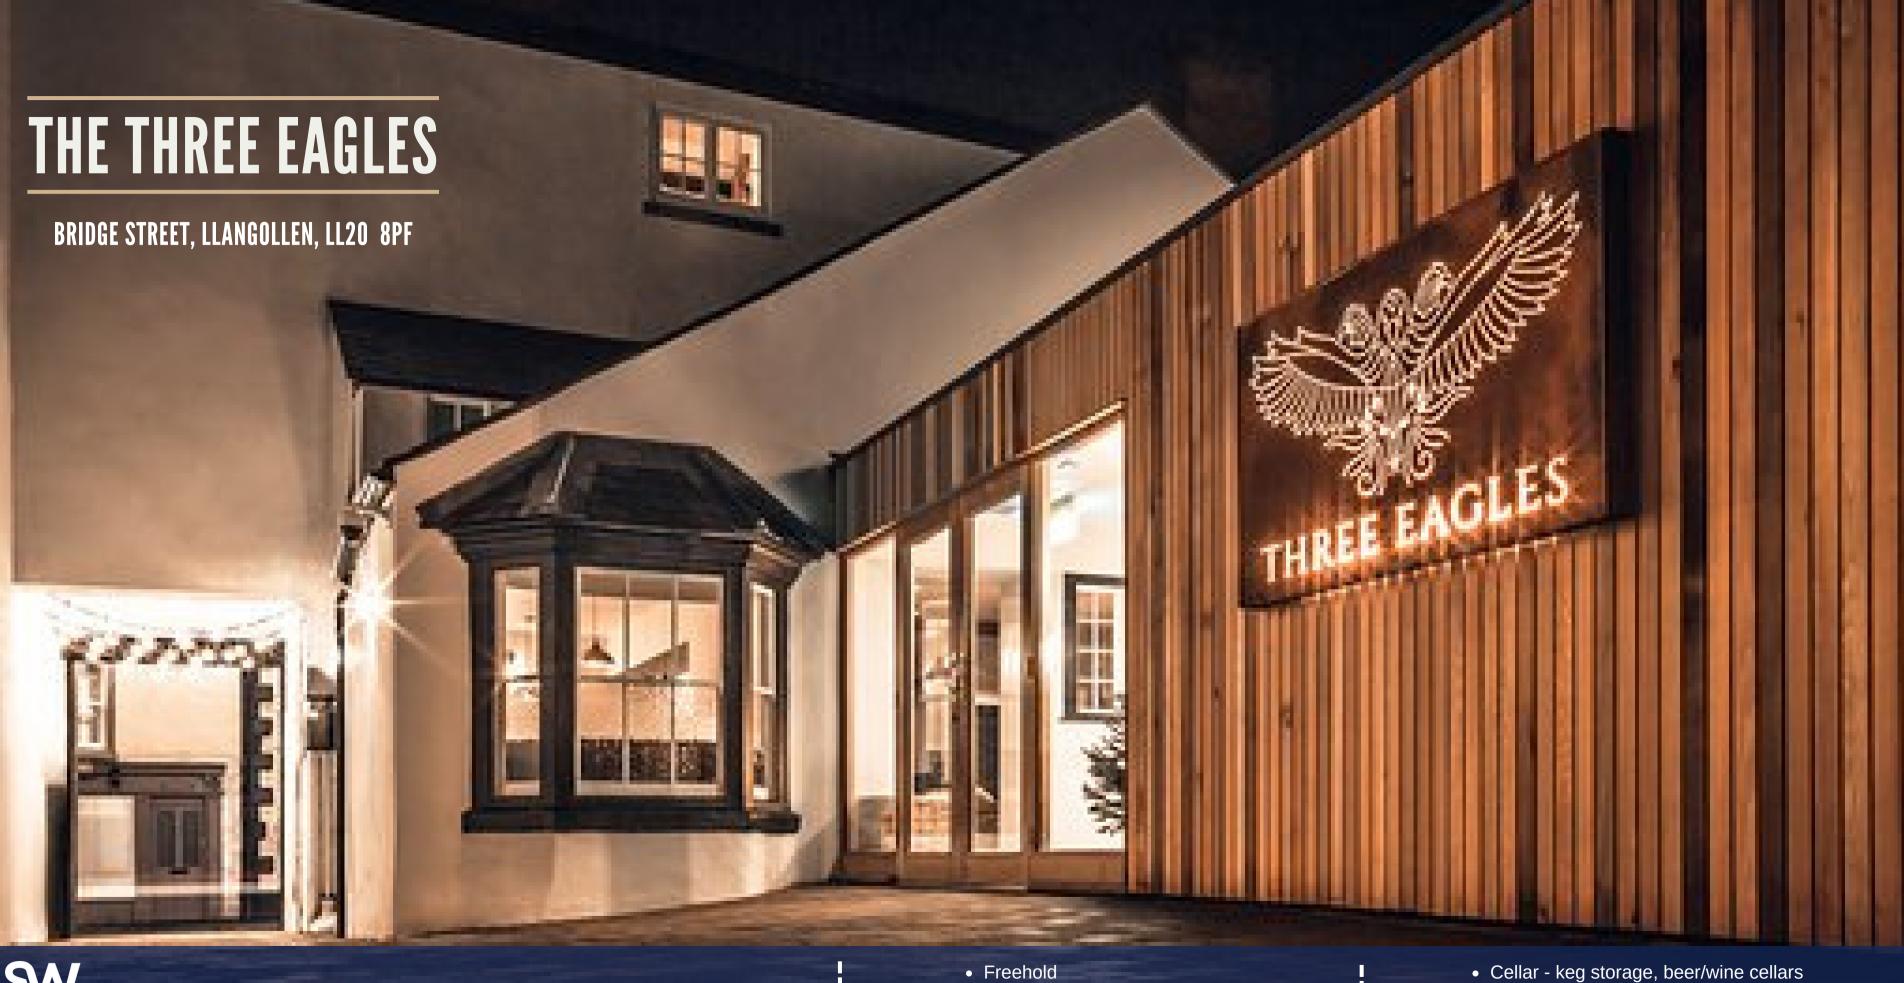

WELL PRESENTED RESTAURANT / BAR

- Grade II Listed
- Floor Area: 4,383 Sq Ft

- Located in popular tourist town Llangollen
- Outdoor dining / seating area

# Location

The property is located on Bridge Street in Llangollen, a popular tourist town, situated on the River Dee, in Denbighshire, Wales. The immediate surrounding area provides further restaurants, shops, hotels and residential housing.