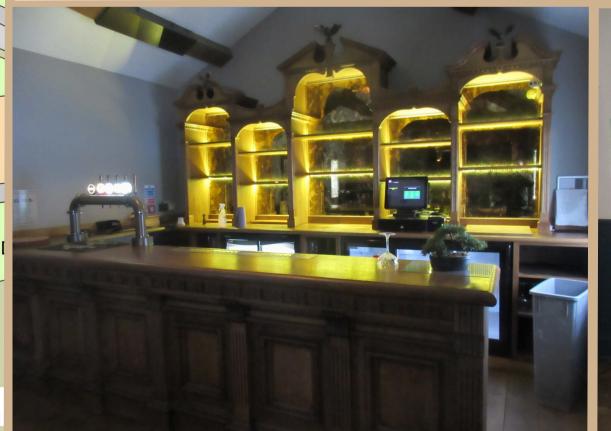

WELL PRESENTED RESTAURANT / BAR

- Grade II Listed
- Floor Area: 4,383 Sq Ft

- Located in popular tourist town Llangollen
- Outdoor dining / seating area

#### **Accommodation**

| Floor        | Sq M   | Sq Ft |
|--------------|--------|-------|
| Cellar       | 35.92  | 386   |
| Ground Floor | 201.32 | 2,167 |
| First Floor  | 106.90 | 1,151 |
| Second Floor | 63.09  | 679   |
| Total        | 407.23 | 4,383 |