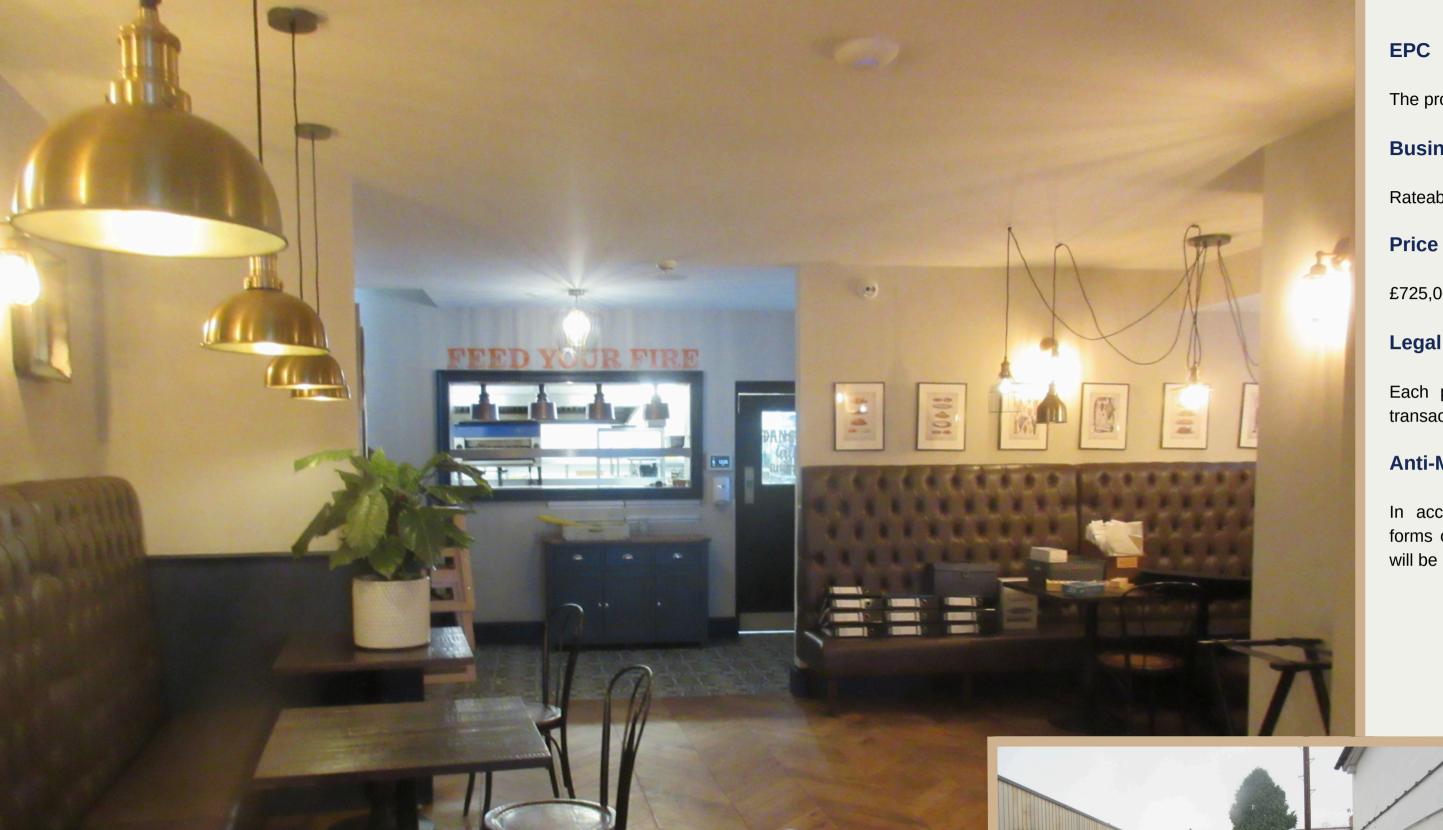

WELL PRESENTED RESTAURANT / BAR

- Grade II Listed
- Floor Area: 4,383 Sq Ft

- Located in popular tourist town Llangollen
- Outdoor dining / seating area

### Licences

We understand the restaurant and bar was licenced when trading.

Any enquiries into the transfer would need to be made to the Local Authority.

SOME CHATTEL ASSETS SHOWN IN THE IMAGES MAY BE SUBJECT TO THIRD PARTY OWNERSHIP