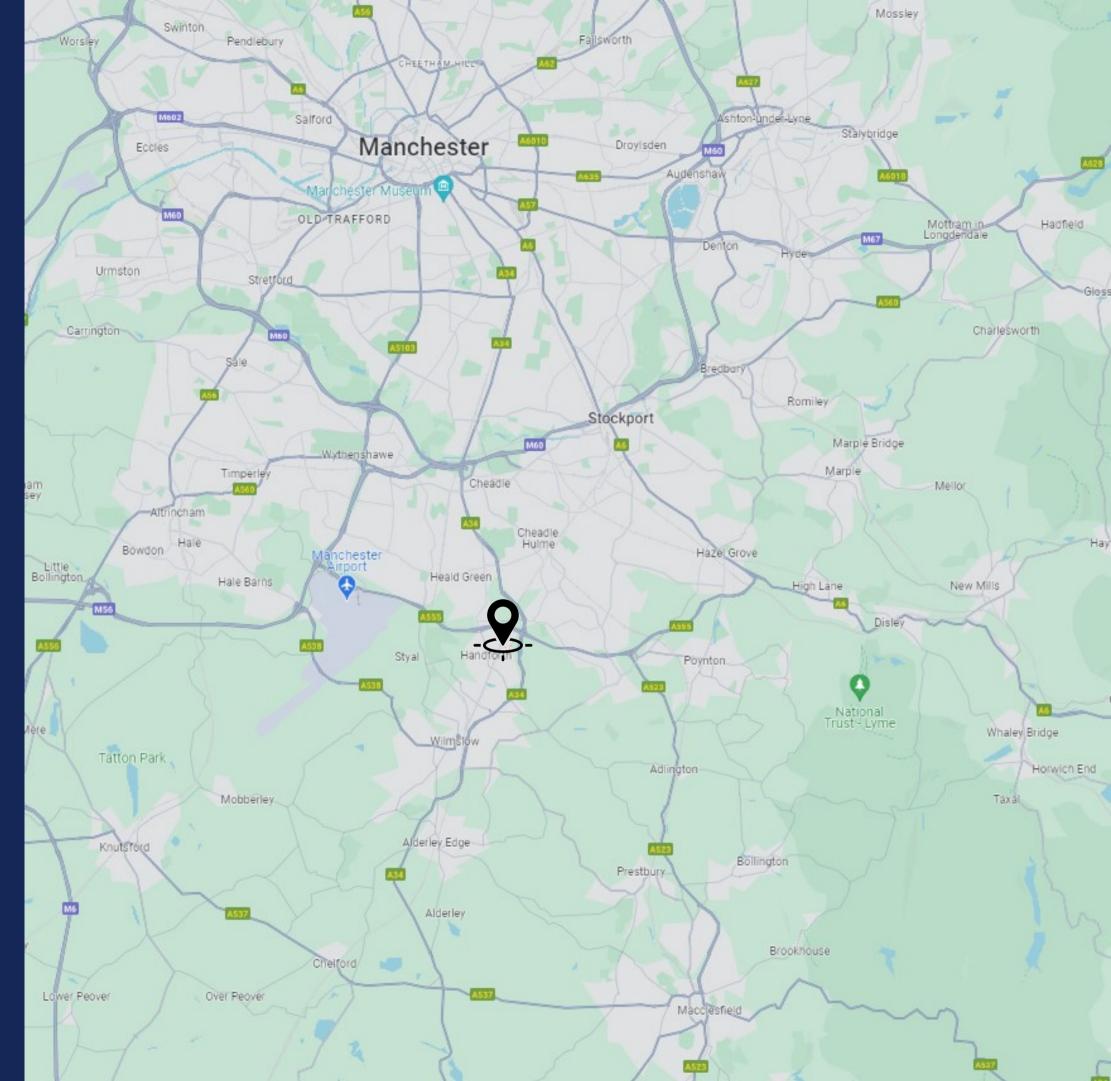

#### Location

The subject site is situated in Handforth, Cheshire. The property lies approximately 8 miles south of Manchester city centre, 4 miles south west of Stockport and 2 miles to the north of Wilmslow.

The property has excellent transport connections located approx. 3 miles from Junction 3 of the M60 motorway. Manchester Airport is located approximately 4 miles to the south-west and the property is served by number of local railway stations including Handforth, Cheadle Hulme and Bramhall, the closest being Handforth approximately 1 km south of the subject property.

Stanley Green Business Park is located directly to the North with occupiers including Ocado and Pro Football amongst others. Handforth Dean Retail Park is located directly to the south with occupiers including Pets at Home, Tesco Extra, Boots and Marks & Spencer.