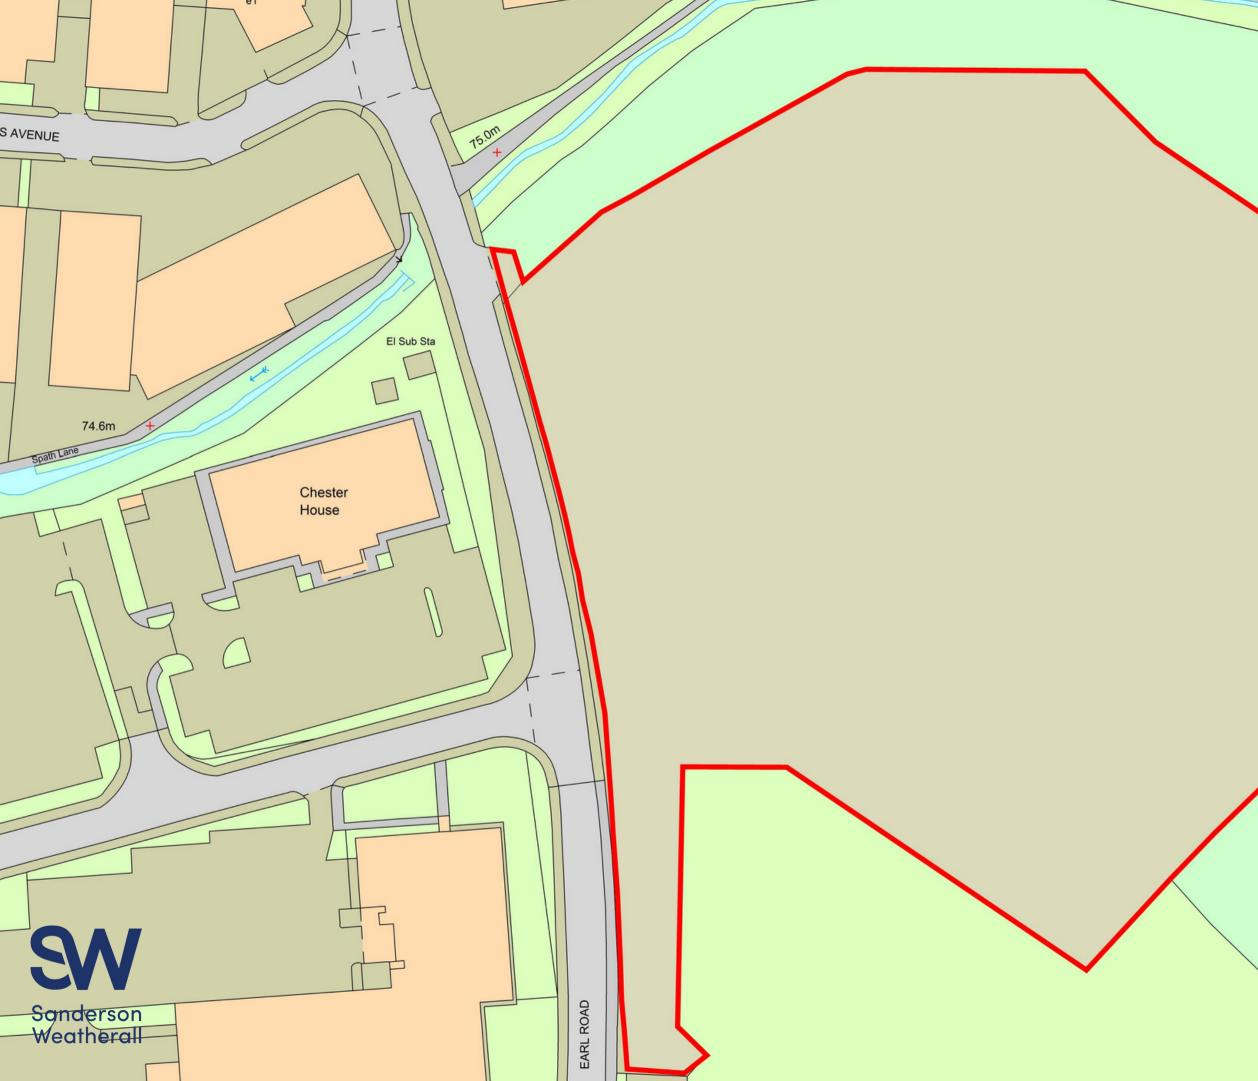

#### Description

The subject site comprises land considered suitable for various open storage requirements (subject to planning), extending to approximately 5.55 acres.

Access to the site is off Earl Road to the north-west of the site.

Overall the site is fairly level in topography. The site has been vacant for a number of years and will require an element of clearance by the ingoing tenant.

We are unaware of any services connected to the site. Anything required would be at the cost of the ingoing tenant.

#### Land Use Allocation

Within the Local Plan Adopted Policies Map 2022, the site is allocated as Employment under Policy EMP 2.4 '61MU. Handofrth' (E(g)/B2/B8 uses). As such the site is allocated for business, industrial and storage and distribution uses.