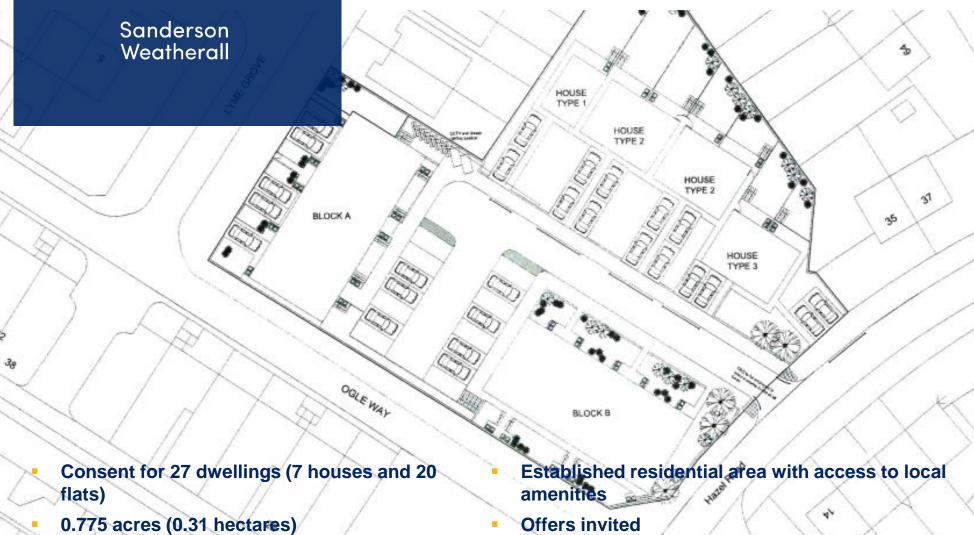

#### Planning

The site was granted planning permission on 10<sup>th</sup> October 2019 by Knowsley Metropolitan Borough Council under reference 18/00735/FUL for the development of the site for social / affordable housing with the scheme comprising 6 x semi-detached two-bedroom houses, 1 x twobedroom detached house and 20 x one-bedroom flats in two blocks. Further planning details are available from the planning portal. The planning officer dealing with the site is Alan Kilroe (alan.kilroe@knowsley.gov.uk). A completion notice was issued by Knowsley Metropolitan Borough Council on 3<sup>rd</sup> August 2023 and is awaiting confirmation by the Secretary of State. When confirmed, this will require completion of the development within 12 months.

#### **Proposed Development**

The approved scheme will provide:

- 20 x one-bedroom, 1 to 2 person apartments each measuring 49.3 sq m.
- 6 x two-bedroom semi-detached, 3 person townhouses each measuring 70.8 sq m.
- 1 x two-bedroom, 3 person detached house measuring 75.2 sq m.

15 car parking spaces are provided for the flats and each house has driveway parking for two cars. Road access is provided via a cul-de-sac from Hazel Road.