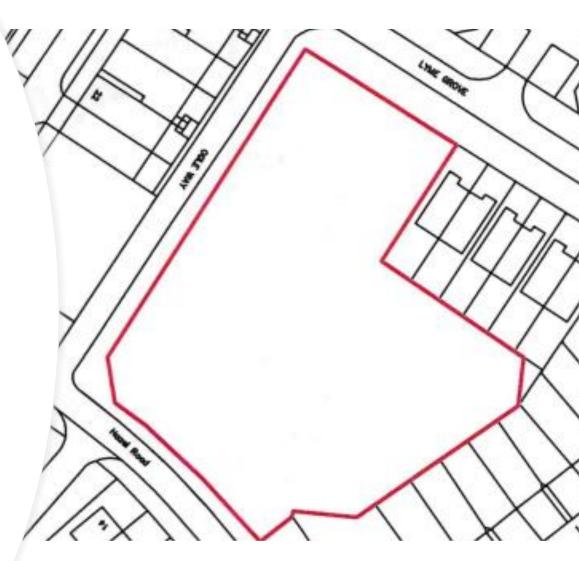

#### Site

The site has been cleared and some construction works have commenced. It extends to 0.775 acres and is shown edged red on the plan below.