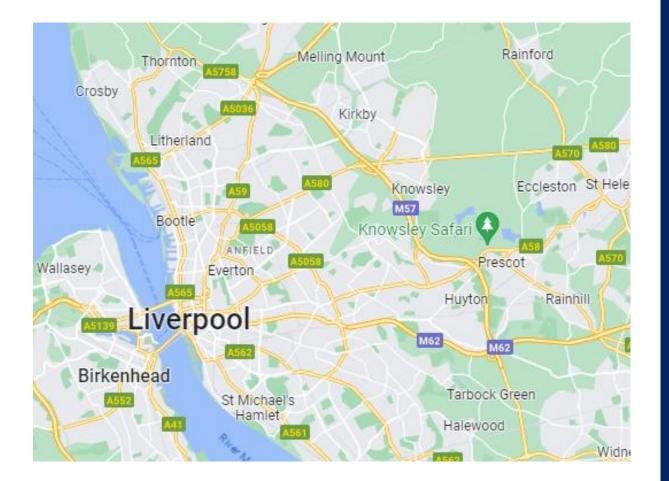

#### Location

Located 1 mile from Huyton Town Centre and set back from the A57 in an established residential area with access to local amenities.

Liverpool City Centre with its extensive retail, leisure and commercial facilities is some 6 miles distant via the A57. The M57 is within 0.5 miles and provides access to the North-West motorway network and John Lennon Airport.