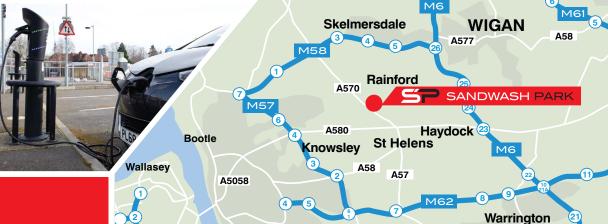

### LOCATION

| Driving distances             |           |  |  |  |
|-------------------------------|-----------|--|--|--|
| A570                          | 0.5 miles |  |  |  |
| A580                          | 1 mile    |  |  |  |
| M58 Junction 3                | 3 miles   |  |  |  |
| M6 Junction 23 Haydock        | 5.5 miles |  |  |  |
|                               |           |  |  |  |
| St Helens                     | 3.5 miles |  |  |  |
| Warrington                    | 12 miles  |  |  |  |
| Haydock                       | 5.5 miles |  |  |  |
| Knowsley                      | 4.5 miles |  |  |  |
|                               |           |  |  |  |
| Liverpool Port                | 15 miles  |  |  |  |
| Liverpool John Lennon Airport | 17 miles  |  |  |  |
| Manchester Airport            | 28 miles  |  |  |  |