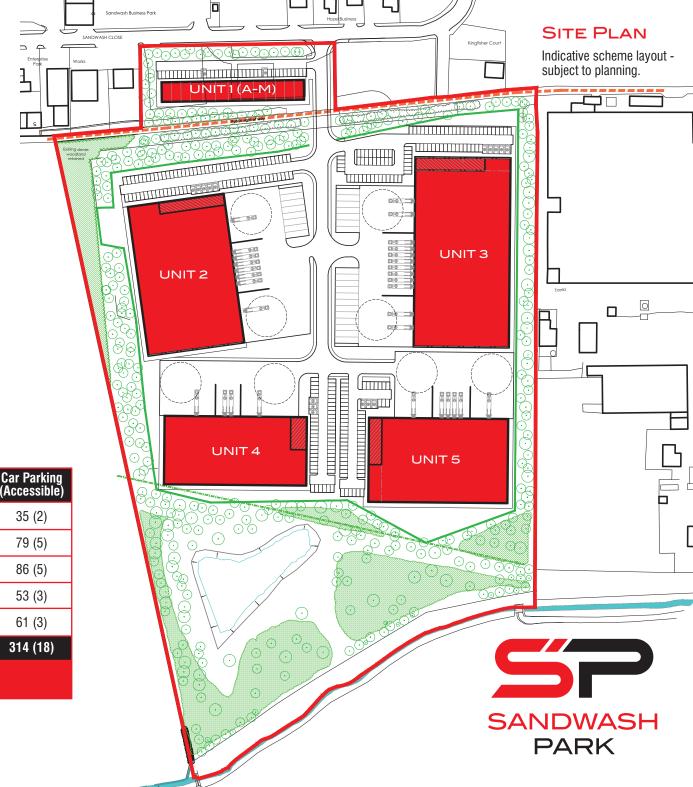

#### **ACCOMMODATION**

| Unit Name              | Ground Floor<br>GIA     | First Floor<br>(Offices) GIA | Overall GIA               | Car Parking<br>(Accessible) |
|------------------------|-------------------------|------------------------------|---------------------------|-----------------------------|
| Unit 1 (A - M)         | 11,600 ft <sup>2</sup>  | -                            | 11,600 ft <sup>2</sup>    | 35 (2)                      |
| Unit 2                 | 62,300 ft <sup>2</sup>  | 3,100 ft <sup>2</sup>        | 65,400 ft <sup>2</sup>    | 79 (5)                      |
| Unit 3                 | 77,400 ft <sup>2</sup>  | 3,700 ft <sup>2</sup>        | 81,100 ft <sup>2</sup>    | 86 (5)                      |
| Unit 4                 | 41,600 ft <sup>2</sup>  | 2,100 ft <sup>2</sup>        | 43,700 ft <sup>2</sup>    | 53 (3)                      |
| Unit 5                 | 50,200 ft <sup>2</sup>  | 2,500 ft <sup>2</sup>        | 52,700 ft <sup>2</sup>    | 61 (3)                      |
| TOTAL UNIT GIA         | 233,200 ft <sup>2</sup> | 12,800 ft <sup>2</sup>       | 254,500 ft <sup>2</sup>   | 314 (18)                    |
| RED LINE SITE BOUNDARY |                         |                              | 25.62 acres /<br>10.36 ha |                             |