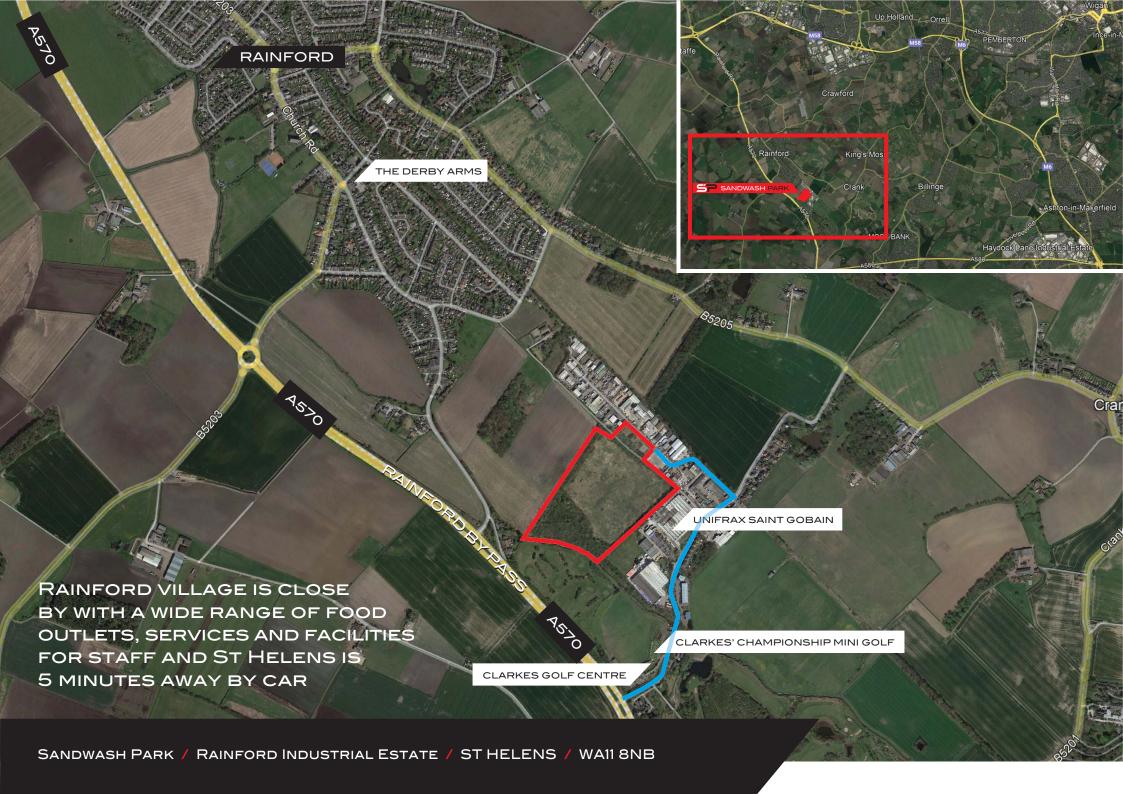

SANDWASH PARK / RAINFORD INDUSTRIAL ESTATE / ST HELENS / WA11 8NB

#### **DESCRIPTION**

Sandwash Park is situated on the well established Rainford Industrial Estate which is accessed from the (A570) Rainford Bypass and connects with the A580 East Lancs Road within approximately 1 mile. The A570 and A580 both provide dual carriage way connections to the M58 and M6 Motorways.

### LOCATION

| Driving distances             |           |  |  |  |
|-------------------------------|-----------|--|--|--|
| A570                          | 0.5 miles |  |  |  |
| A580                          | 1 mile    |  |  |  |
| M58 Junction 3                | 3 miles   |  |  |  |
| M6 Junction 23 Haydock        | 5.5 miles |  |  |  |
|                               |           |  |  |  |
| St Helens                     | 3.5 miles |  |  |  |
| Warrington                    | 12 miles  |  |  |  |
| Haydock                       | 5.5 miles |  |  |  |
| Knowsley                      | 4.5 miles |  |  |  |
|                               |           |  |  |  |
| Liverpool Port                | 15 miles  |  |  |  |
| Liverpool John Lennon Airport | 17 miles  |  |  |  |
| Manchester Airport            | 28 miles  |  |  |  |