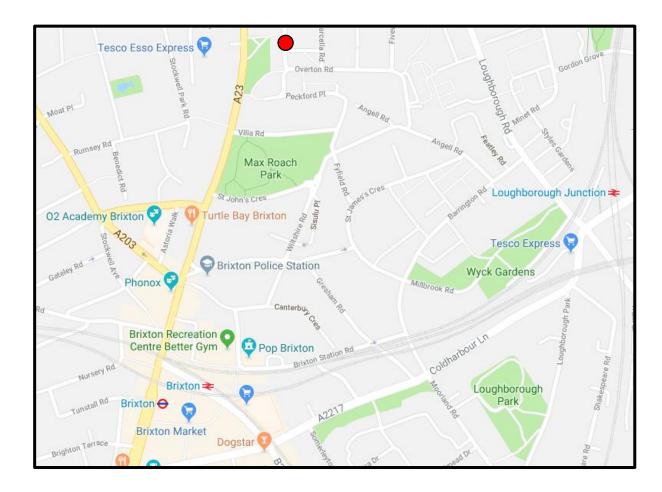

#### Location

The property is located on Overton Road, which runs through Angel Estate, approximately 0.6 miles to the north of central Brixton, close to the A23. Fairfax House is located midway along Overton Road. It consists of a parade with residential above, commercial uses include a hairdresser and Emmaus charity.

Brixton Underground (Victoria Line) and Brixton Station (Southeastern Railway) are within walking distance.

The surrounding area is a mix of residential and commercial uses.