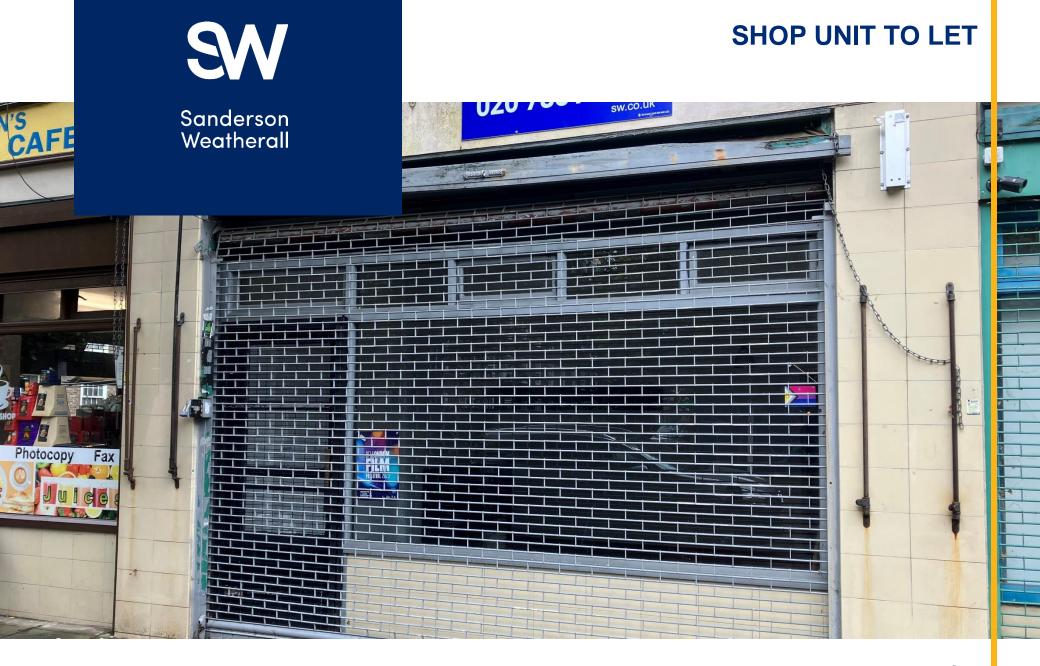

## **Description**

The property consists of a ground floor lock up shop with kitchenette and WC.

The subject property is within a retail parade at the junction of Vauxhall Street and Jonathan Street. Neighbouring uses include café, hairdresser, beauty salon, launderette, post office, butcher, etc.