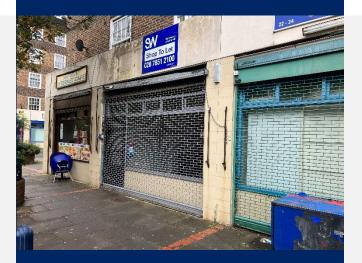

The subject property is within a retail parade at the junction of Vauxhall Street and Jonathan Street. Neighbouring uses include café, hairdresser, beauty salon, launderette, post office, butcher, etc.

## **Description**

The property consists of a ground floor lock up shop with kitchenette and WC.