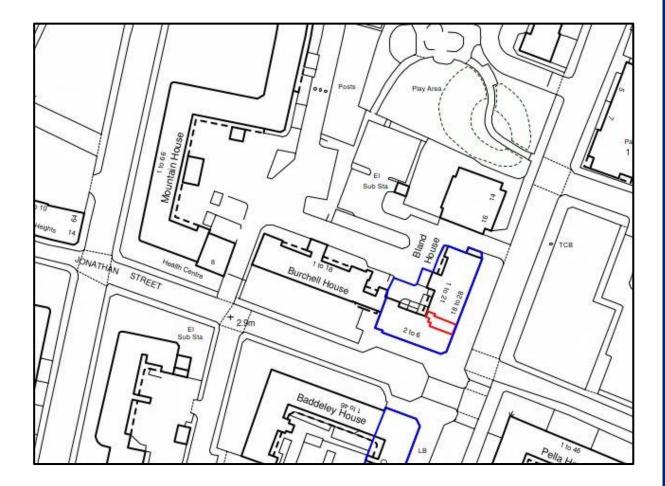

#### Location

The property is located in Vauxhall Street within London Borough of Lambeth close to Vauxhall. Vauxhall Street runs between Kennington Oval to the south and Black Prince Road to the north.

The subject property is within a retail parade at the junction of Vauxhall Street and Jonathan Street. Neighbouring uses include café, hairdresser, beauty salon, launderette, post office, butcher, etc.