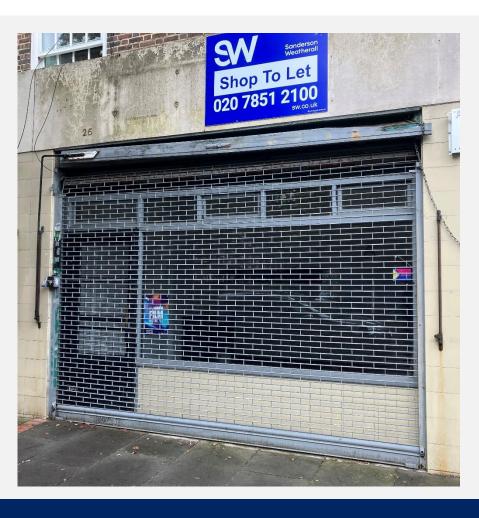

## **Description**

The property consists of a ground floor lock up shop with kitchenette and WC.