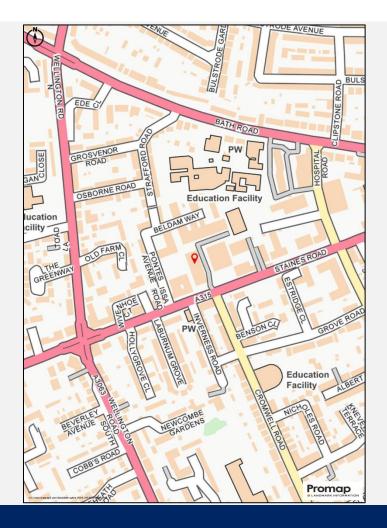

#### Location

The property is situated in a prominent position fronting the busy A315 Staines Road. Hounslow Town Centre is located c. 0.5 miles to the east and Heathrow airport is c. 3 miles to the west. Hounslow mainline railway station (served by South West trains) and Hounslow Central (Piccadilly underground) are within walking distance of the property.