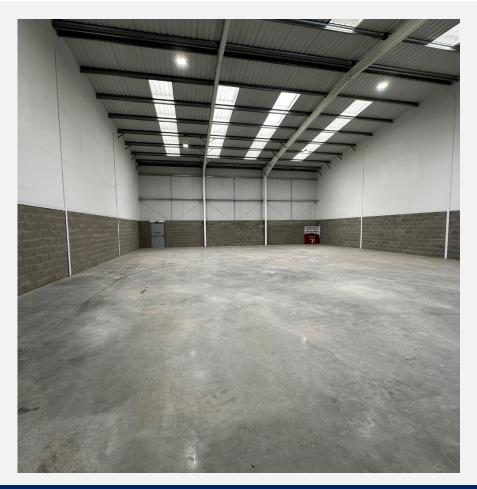

#### Description

The property comprises a trade counter / warehouse unit of steel portal frame construction with clad elevations. Access to the property is via an up and over shutter (Width - 3m & Height - 4m) or separate staff / trade entrance.

The warehouse accommodation has a clear height of 6m to the underside of the haunch rising to 8.2m at the apex. The space benefits from roof lights, 3 phase power, capped gas supply, LED Lighting and WC. Externally there is a loading area and allocated car parking.