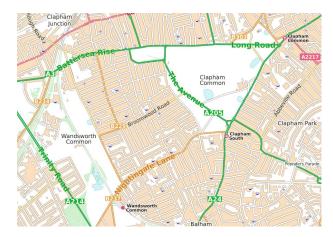

### Location

Clapham Common is one of London's largest public open green spaces. It is an important and popular place for recreation, with extensive leisure and sporting facilities, as well as community events.

The Bowling Pavilion and Kiosk are located on the south west side of Clapham Common close to the tennis courts.

Clapham South Underground (Northern Line) is approximately 5 minutes' walk, there are also numerous bus routes serving the area.