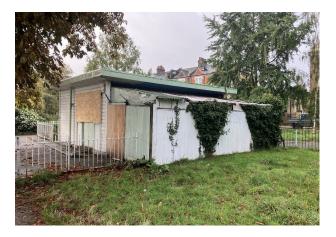

# **London** Clapham Common West Side, London, SW4 9AN

Accommodation consists of a former Bowling Pavilion and Kiosk.

- Located on Clapham Common West Side
- Unique opportunity for F&B operators
- Close to Clapham South Underground Station

## Description

The available accommodation consists of a former Bowling Pavilion and Kiosk.

The Bowling Pavilion and Kiosk are located on the south west side of Clapham Common close to the tennis courts.

Clapham South Underground (Northern Line) is approximately 5 minutes' walk, there are also numerous bus routes serving the area.