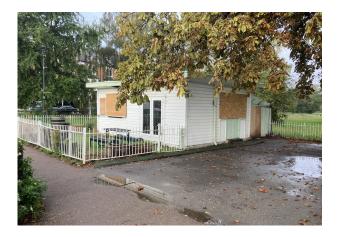

## Description

The available accommodation consists of a former Bowling Pavilion and Kiosk.

The Bowling Pavilion and Kiosk are located on the south west side of Clapham Common close to the tennis courts.

Clapham South Underground (Northern Line) is approximately 5 minutes' walk, there are also numerous bus routes serving the area.