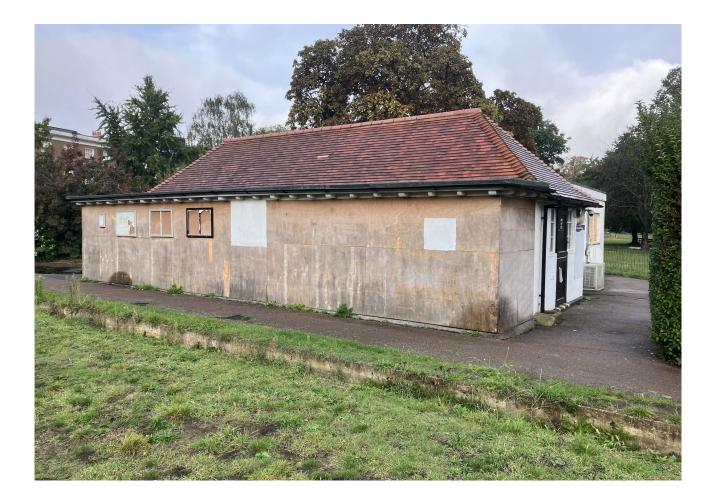

## Description

The available accommodation consists of a former Bowling Pavilion and Kiosk.

The Bowling Pavilion and Kiosk are located on the south west side of Clapham Common close to the tennis courts.

Clapham South Underground (Northern Line) is approximately 5 minutes' walk, there are also numerous bus routes serving the area.