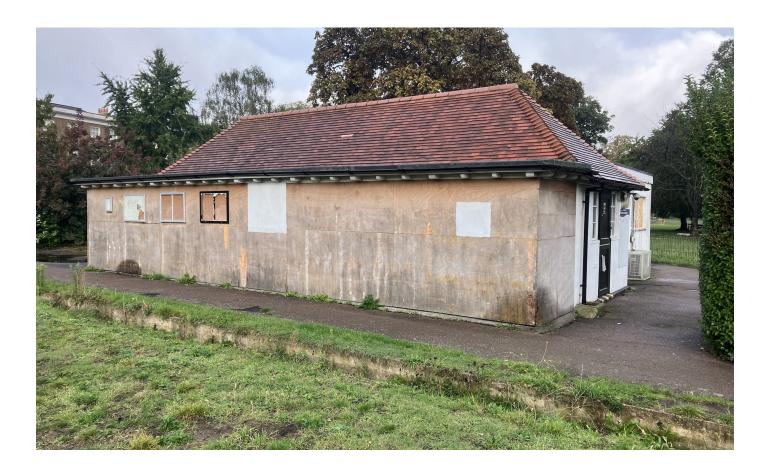

# **London** Clapham Common West Side, London, SW4 9AN

Accommodation consists of a former Bowling Pavilion and Kiosk.

- Located on Clapham Common West Side
- Unique opportunity for F&B operators
- Close to Clapham South Underground Station

## Description

The available accommodation consists of a former Bowling Pavilion and Kiosk.