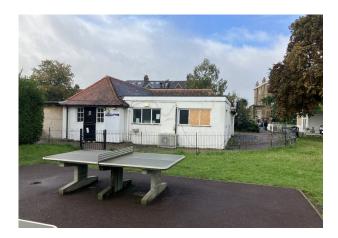

# **London** Clapham Common West Side, London, SW4 9AN

Accommodation consists of a former Bowling Pavilion and Kiosk.

- Located on Clapham Common West Side
- Unique opportunity for F&B operators
- Close to Clapham South Underground Station

## Description

The available accommodation consists of a former Bowling Pavilion and Kiosk.

The Bowling Pavilion and Kiosk are located on the south west side of Clapham Common close to the tennis courts.

Clapham South Underground (Northern Line) is approximately 5 minutes' walk, there are also numerous bus routes serving the area.