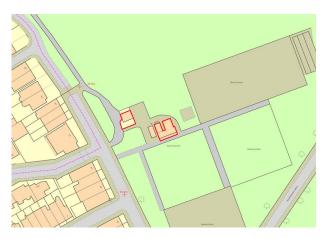

The Bowling Pavilion and Kiosk are located on the south west side of Clapham Common close to the tennis courts.

Clapham South Underground (Northern Line) is approximately 5 minutes' walk, there are also numerous bus routes serving the area.