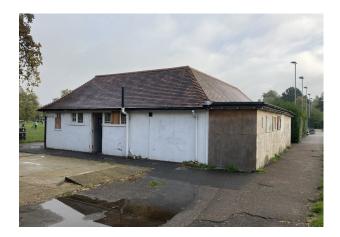

# **London** Clapham Common West Side, London, SW4 9AN

Accommodation consists of a former Bowling Pavilion and Kiosk.

- Located on Clapham Common West Side
- Unique opportunity for F&B operators
- Close to Clapham South Underground Station

## Description

The available accommodation consists of a former Bowling Pavilion and Kiosk.

The Bowling Pavilion and Kiosk are located on the south west side of Clapham Common close to the tennis courts.

Clapham South Underground (Northern Line) is approximately 5 minutes' walk, there are also numerous bus routes serving the area.