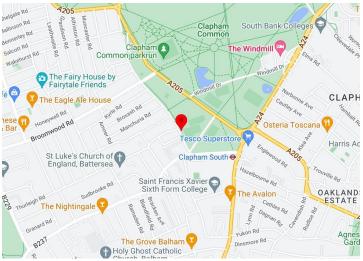

### Location

Clapham Common is one of London's largest public open green spaces. It is an important and popular place for recreation, with extensive leisure and sporting facilities, as well as community events.

The Bowling Pavilion and Kiosk are located on the south west side of Clapham Common close to the tennis courts.

Clapham South Underground (Northern Line) is approximately 5 minutes' walk, there are also numerous bus routes serving the area.