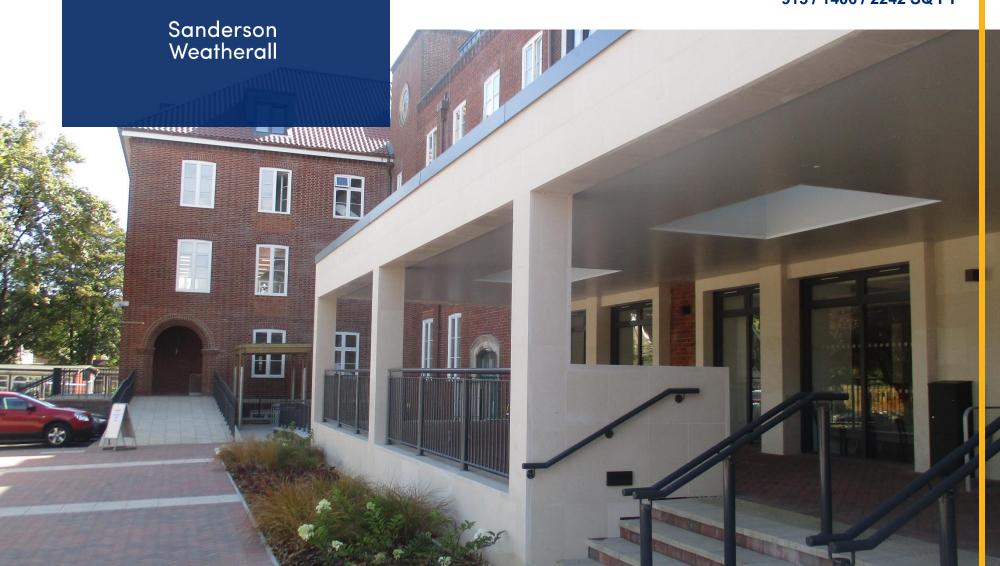

#### **Description**

Brentwood Town Hall has recently been refurbished to a high standard and provides a mixture of office and residential accommodation. The Council's offices are also within the building.

The office accommodation benefits from the following specification:

- · Open plan office space
- Air-conditioning
- · Raised Floors
- · Fully fitted kitchenette
- Storage
- Dedicated entrance (ground floor)
- Car parking (by separate arrangement)