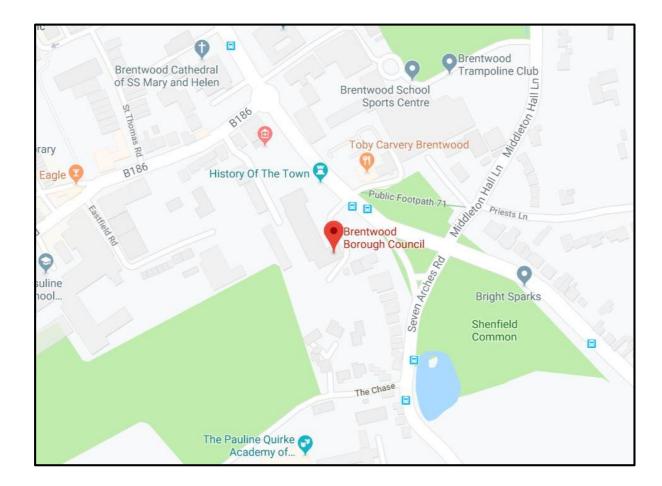

#### Location

Brentwood Town Hall is located on Ingrave Road, close to the Town Centre and approximately ten minutes' walk from Brentwood mainline Railway Station. The station provides services to London Liverpool Street via Stratford International, with a journey time of approximately 35 minutes. In due course, Brentwood will also be a Crossrail Station.

The town benefits from excellent road communications being located just off the A12 at Junction 28 of the M25, providing easy access to Central London, Stansted Airport and eastern England.