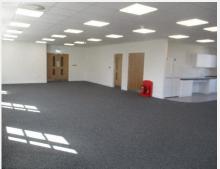

The office accommodation benefits from the following specification:

- · Open plan office space
- Air-conditioning
- · Raised Floors
- · Fully fitted kitchenette
- Storage
- Dedicated entrance (ground floor)
- Car parking (by separate arrangement)

#### **Accommodation**

| Floor         | Description | Sq m        | Sq ft       |
|---------------|-------------|-------------|-------------|
| First Floor:  | Suite 10    | 85.00 sq m  | 915 sq ft   |
|               | Suite 9     | 130.60 sq m | 1406 sq ft  |
| Ground Floor: | Suite 2     | 208.30 sq m | 2,242 sq ft |