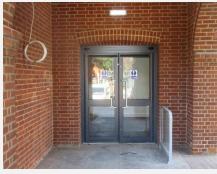

#### **Description**

Brentwood Town Hall has recently been refurbished to a high standard and provides a mixture of office and residential accommodation. The Council's offices are also within the building.

The office accommodation benefits from the following specification:

- · Open plan office space
- Air-conditioning
- · Raised Floors
- · Fully fitted kitchenette
- Storage
- Dedicated entrance (ground floor)
- Car parking (by separate arrangement)