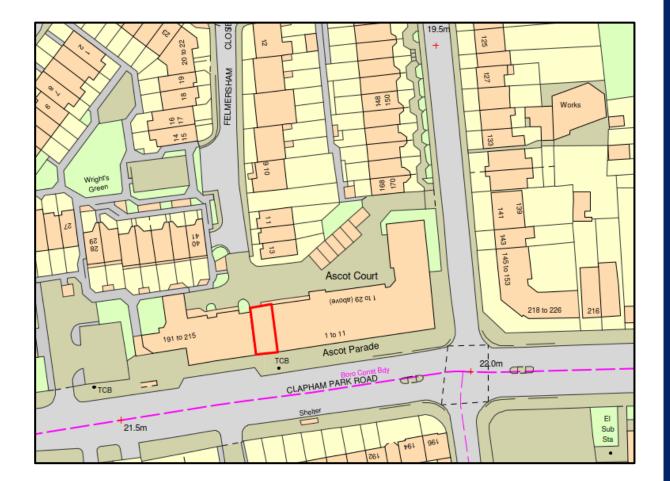

#### Location

The property is located on Clapham Park Road (A2217) approximately 0.7 miles west of Brixton Town Centre within London Borough of Lambeth.

Ascot Parade is west of the junction with Bedford Road and consists of a retail parade with residential above. Neighbouring occupiers include Clapham Park Bathrooms, Eat of Eden, En Root and Papa Johns pizza.