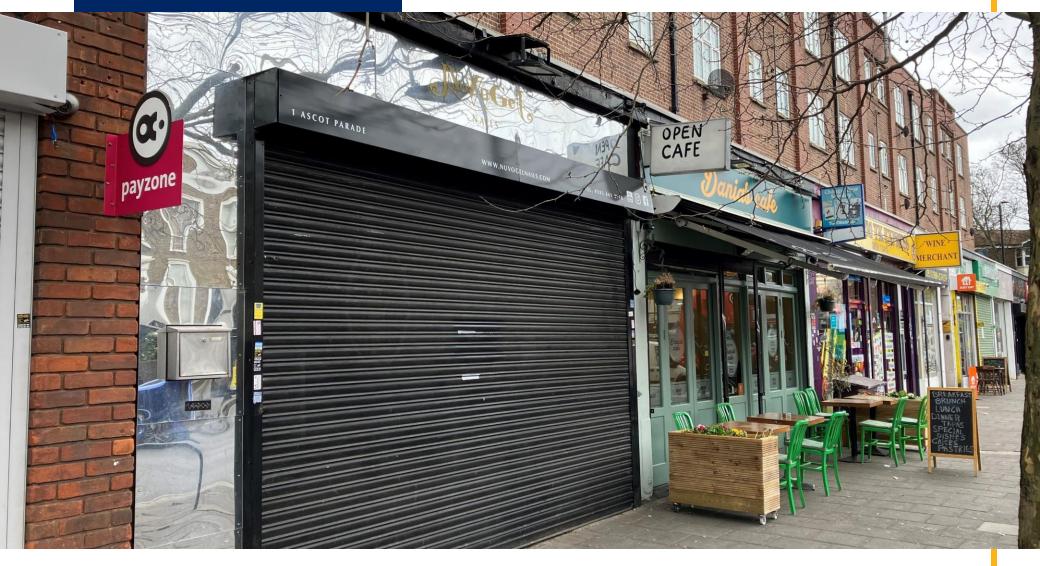

# **RETAIL UNIT TO LET**

1 ASCOT PARADE, CLAPHAM PARK ROAD, LONDON, SW4 7EY

sw.co.uk

- Close to central Brixton and Clapham High Street
- Walking distance to Clapham Common Underground
- Suitable for retail uses

#### Location

The property is located on Clapham Park Road (A2217) approximately 0.7 miles west of Brixton Town Centre within London Borough of Lambeth.

Ascot Parade is west of the junction with Bedford Road and consists of a retail parade with residential above. Neighbouring occupiers include Clapham Park Bathrooms, Eat of Eden, En Root and Papa Johns pizza.

### Description

The property consists of a ground floor lock-up shop with WC and storage.