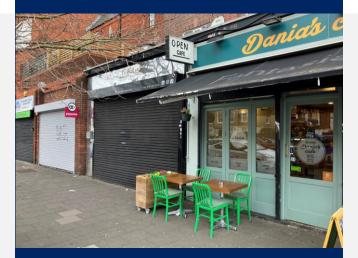

# **RETAIL UNIT TO LET**

1 ASCOT PARADE, CLAPHAM PARK ROAD, LONDON, SW4 7EY

sw.co.uk

- Close to central Brixton and Clapham High Street
- Walking distance to Clapham Common Underground
- Suitable for retail uses

#### Location

The property is located on Clapham Park Road (A2217) approximately 0.7 miles west of Brixton Town Centre within London Borough of Lambeth.

Ascot Parade is west of the junction with Bedford Road and consists of a retail parade with residential above. Neighbouring occupiers include Clapham Park Bathrooms, Eat of Eden, En Root and Papa Johns pizza.

### Description

The property consists of a ground floor lock-up shop with WC and storage.