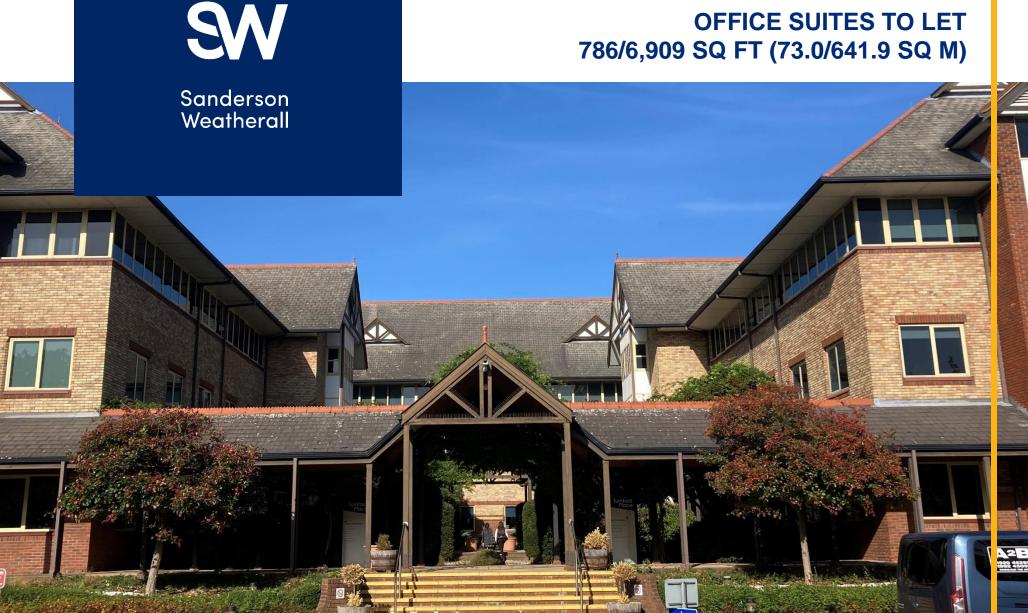

# **OFFICE SUITES TO LET** 786/6,909 SQ FT (73.0/641.9 SQ M)

2<sup>ND</sup> FLOOR, BUILDING A, TURNFORD PLACE, CHESHUNT, EN10 6NH

sw.co.uk

#### Description

Turnford Place is a prestigious office development set in an attractive landscaped environment. Existing occupiers include Countryside Properties Plc, Lamex Foods Group and Berryworld.