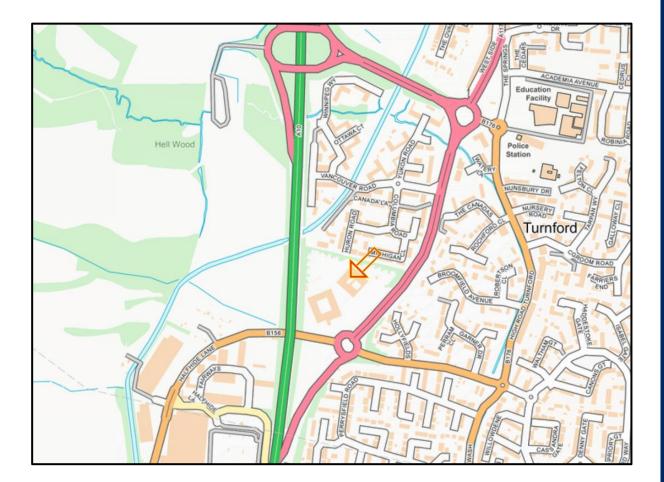

#### Location

Turnford Place is situated adjacent to the A10, providing quick links to south to Central London (17 miles) and is only 3.5 miles from Junction 25 of the M25.

The property is located adjacent to a Delata/Marriott Hotel which includes a gym and conferencing facilities. The office is a circa 8 minute walk from Brookfield Retail Park which houses a range of retail and foot outlets.

Cheshunt Station is approx. 2 miles from the property and provides a regular service to London Liverpool Street in circa 26 minutes.