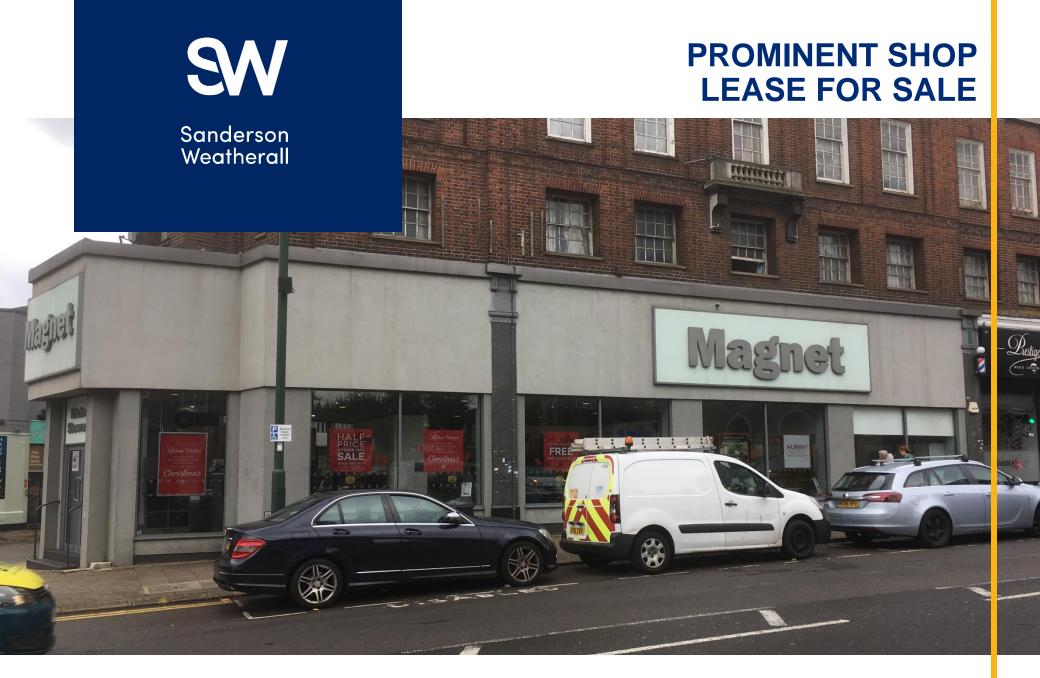

**Prominent Unit** 

**Extensive Frontage** 

**Corner Location** 

# **Description**

The property is arranged on ground floor with a mezzanine and has an extensive frontage to Finchley Road and return frontage to Bridge Lane.