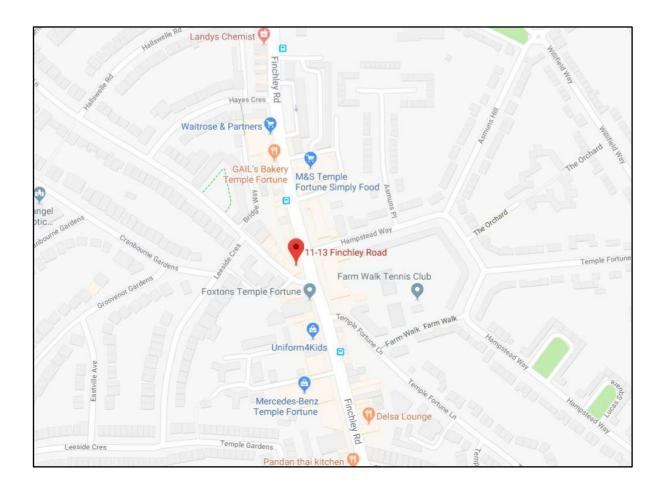

## Location

The property is located on the A598 (Finchley Road), north of Golders Green, in Temple Fortune, an affluent suburb in north-west London. It occupies a prominent corner location at the junction of Finchley Road and Bridge Lane. Occupiers in the vicinity include **Foxtons**, **Waitrose**, **M&S Foodhall**, **Holland & Barrett**, **WH Smith** and **Boots**.