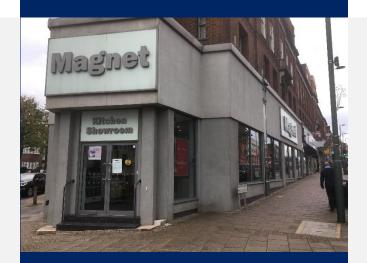

# **Description**

The property is arranged on ground floor with a mezzanine and has an extensive frontage to Finchley Road and return frontage to Bridge Lane.