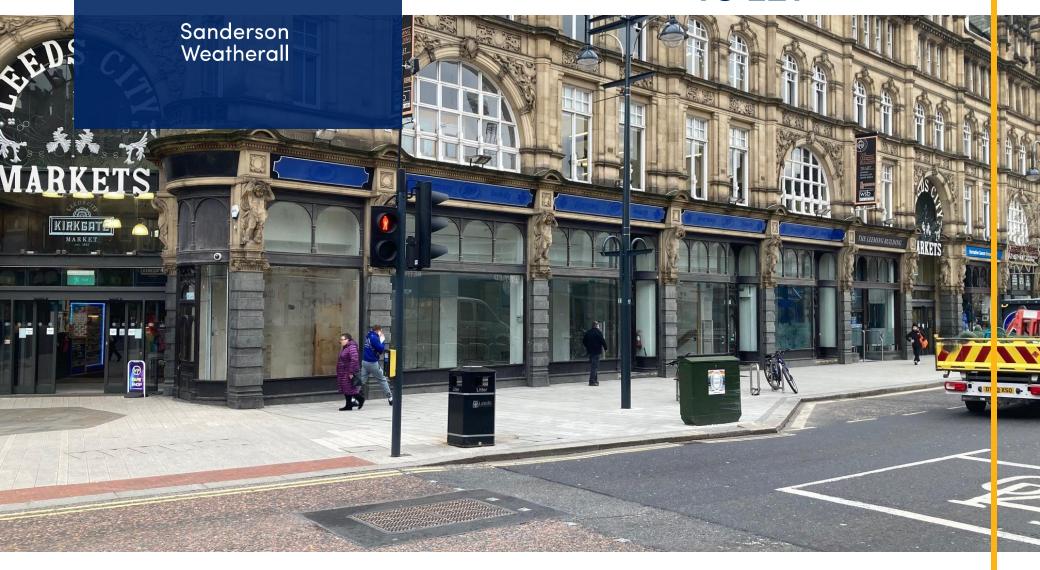

### Location

The property is prominently located fronting the busy shopping street of Vicar Lane in Leeds City Centre next to one of the main entrances to Leeds City Market.

Both the Victoria Quarter and The Victoria Gate Shopping Centres are nearby where occupiers such as John Lewis, Tommy Hilfiger, Cos, Anthropologie etc are all located. Diagonally opposite is the Ivy Restaurant and their recently opened Ivy Asia Restaurant along with The Cut & Craft Bar and Restaurant.

Approximately 50 metres away on George Street Leeds City Council are proposing to construct a new hotel, gym and retail scheme which will further enhance the location.

# **Description**

The property benefits from an extensive frontage and is planned on ground floor and basement and form part of the Grade 1 listed Leeming House.