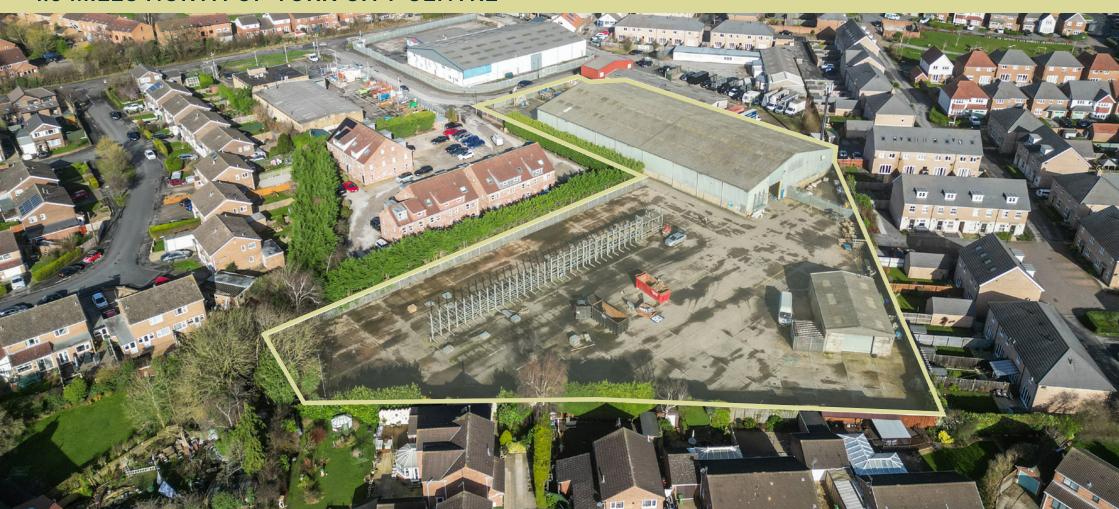

# Description

The subject comprises a good quality second hand industrial warehouse with an additional 'mill building' as well as a trade counter/office facility. The property sits within a secure site with a large yard for open storage.

Large yard (2.01 acres)

2 roller

2 roller shutter doors

Height
(mill building has an eaves of 4.05m)

large mezzanine (5,582 sq ft)

# Location

Green Lane Trading Estate is located in Clifton, 2.2 miles north of York City Centre with easy access to the A1237 York Outer Ring Road.