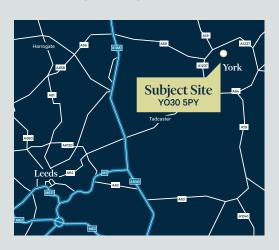

# Location

Green Lane Trading Estate is located in Clifton, 2.2 miles north of York City Centre with easy access to the A1237 York Outer Ring Road.

# TRAVEL TIMES BY CAR

# A1237 York Outer Ring Rd

4 minutes (1.5 miles)

4 minutes (1.5 miles)

# **York City Centre**

13 minutes (2.2 miles)

## **A59**

7 minutes (2.7 miles)

# **A64**

13 minutes (6.6 miles)