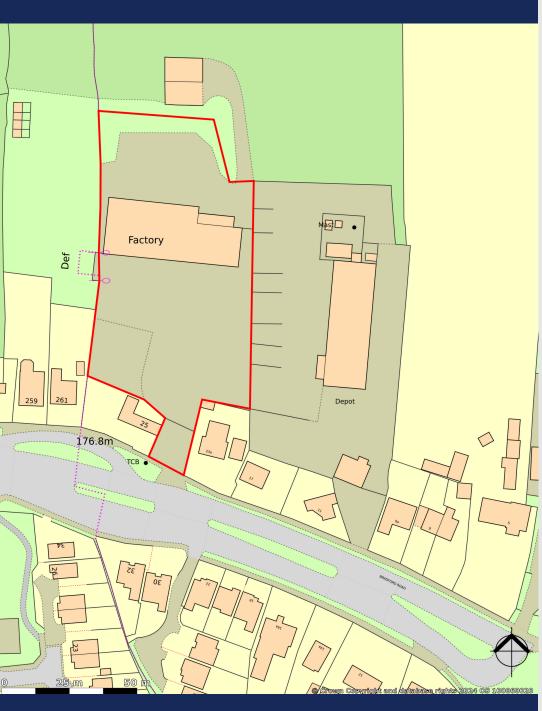

#### Description

The property is accessed from the main road and will be secured with palisade fencing around the perimeter. All utilities are available on site and are currently located to the south-east of the site.

### Site Area

The total area of the site is 1.5 acres (0.6 hectares).