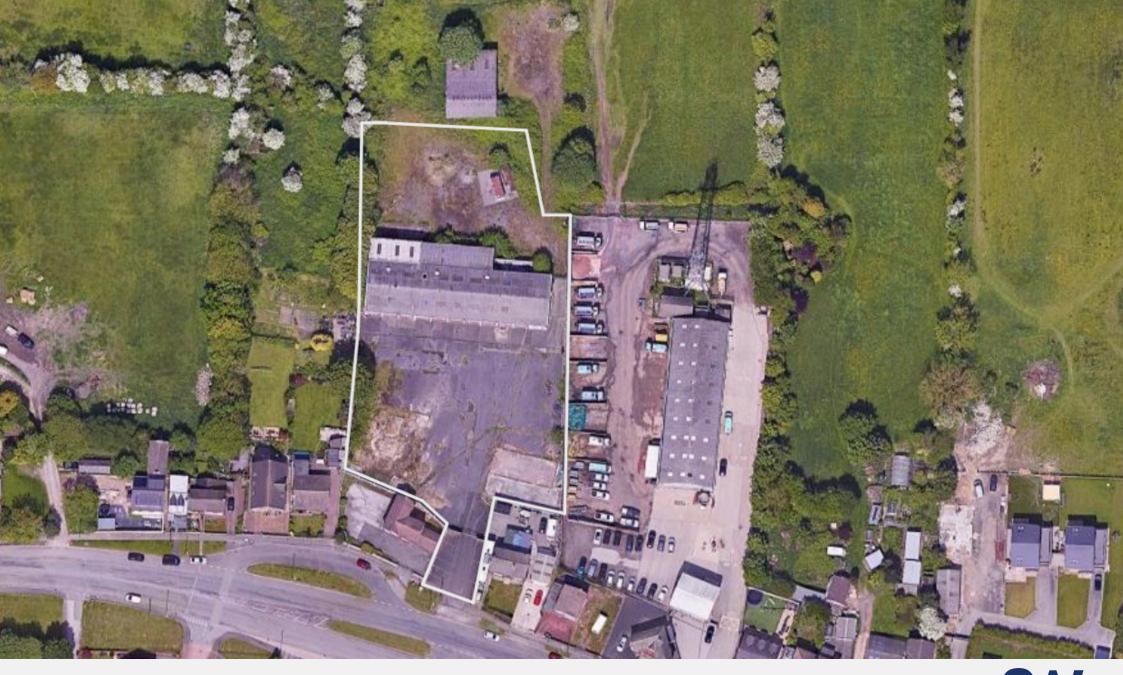

#### Description

The property is accessed from the main road and will be secured with palisade fencing around the perimeter. All utilities are available on site and are currently located to the south-east of the site.

### Site Area

The total area of the site is 1.5 acres (0.6 hectares).