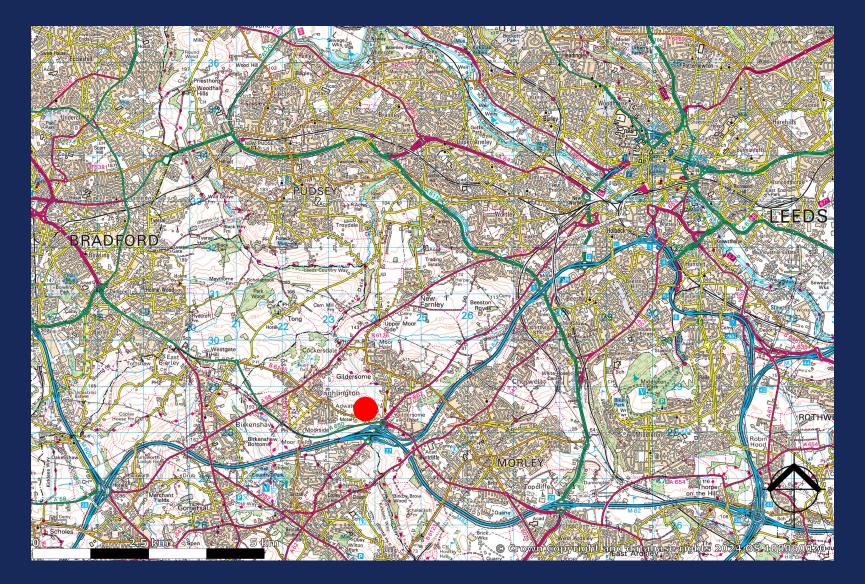

#### Location

The property is located on Bradford Road, which joins onto the A650 Wakefield Road. This is connected to the nearby roundabout, providing convenient access to Junction 27 on the M62 motorway and then onto the M1. Leeds City Centre is 7 miles north east, with Bradford 6 miles north west and Wakefield 12 miles south east from the property.

Nearby occupiers include Birstall Retail Park, with Ikea and The Range. DHL and Yodel depots are also located nearby.