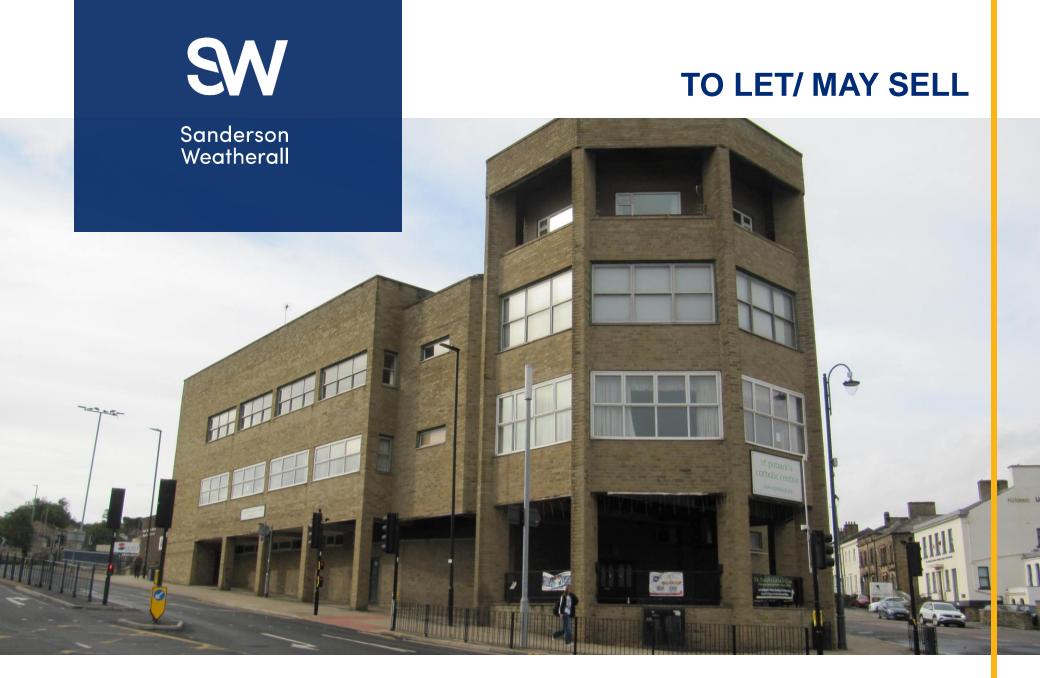

ST PATRICK'S CENTRE, 2 TRINITY STREET, HUDDERSFIELD, WEST YORKSHIRE, HD1 4DA

sw.co.uk

#### LOCATION

St Patrick's Centre is prominently located within Huddersfield Town Centre, very close to the main bus and train stations and a short distance from Kirklees College. The surrounding area comprises predominantly offices, shops and leisure uses.

### DESCRIPTION

St Patrick's Centre provides good quality accommodation over ground and three upper floors, last used as a Social Club and separate Dance Studio and suitable for a variety of uses (subject to the necessary consents).