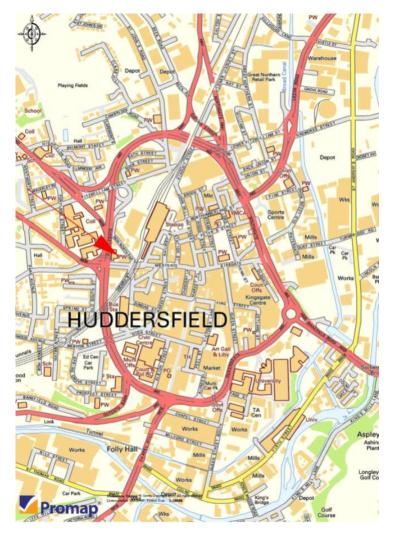

#### LOCATION

St Patrick's Centre is prominently located within Huddersfield Town Centre, very close to the main bus and train stations and a short distance from Kirklees College. The surrounding area comprises predominantly offices, shops and leisure uses.