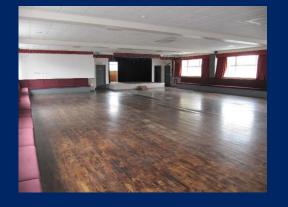

### DESCRIPTION

St Patrick's Centre provides good quality accommodation over ground and three upper floors, last used as a Social Club and separate Dance Studio and suitable for a variety of uses (subject to the necessary consents).

## ACCOMMODATION

The accommodation extends to the following approximate gross internal floor areas:-

|                                                              | m²      | ft²    |
|--------------------------------------------------------------|---------|--------|
| Ground Floor                                                 |         |        |
| Former Bar, Snooker Room, Cellar and ancillary accommodation | 220.92  | 2,378  |
| First Floor                                                  |         |        |
| Club Room, Bar, Stage, Artistes area, Separate Function Room | 470.09  | 5,060  |
| Second Floor                                                 |         |        |
| Large Studio, Separate Function Room and Ancillary Areas     | 470.09  | 5,060  |
| Third Floor                                                  |         |        |
| Separate 3 Bedroom Flat                                      | 93.0    | 1,001  |
| Total                                                        | 1,254.1 | 13,499 |