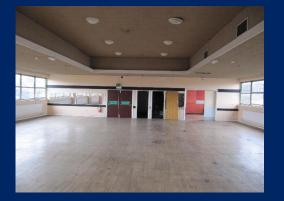

### DESCRIPTION

St Patrick's Centre provides good quality accommodation over ground and three upper floors, last used as a Social Club and separate Dance Studio and suitable for a variety of uses (subject to the necessary consents).

## ACCOMMODATION

The accommodation extends to the following approximate gross internal floor areas:-

|                                                              | m²      | ft²    |
|--------------------------------------------------------------|---------|--------|
| Ground Floor                                                 |         |        |
| Former Bar, Snooker Room, Cellar and ancillary accommodation | 220.92  | 2,378  |
| First Floor                                                  |         |        |
| Club Room, Bar, Stage, Artistes area, Separate Function Room | 470.09  | 5,060  |
| Second Floor                                                 |         |        |
| Large Studio, Separate Function Room and Ancillary Areas     | 470.09  | 5,060  |
| Third Floor                                                  |         |        |
| Separate 3 Bedroom Flat                                      | 93.0    | 1,001  |
| Total                                                        | 1,254.1 | 13,499 |