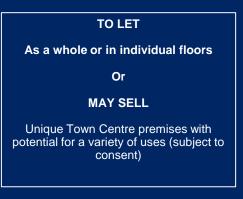

### DESCRIPTION

St Patrick's Centre provides good quality accommodation over ground and three upper floors, last used as a Social Club and separate Dance Studio and suitable for a variety of uses (subject to the necessary consents).

The property is available to let as a whole or on the basis of individual floors. The former stewards flat is also available to let in conjunction with other accommodation within the building.

Alternatively the owner may be prepared to sell the long leasehold interest (held for 951 years from 25 March 1974 at £29pa fixed).

#### LEASE TERMS

The accommodation is to be let on a new effective full repairing and insuring lease. The landlord is flexible as to lease term, further details of which are available on request.

It is the clients preference to let the whole building under a single lease but occupation of individual floors will also be considered, as will sale of the long leasehold interest.