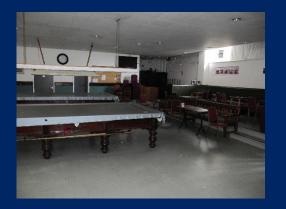

### DESCRIPTION

St Patrick's Centre provides good quality accommodation over ground and three upper floors, last used as a Social Club and separate Dance Studio and suitable for a variety of uses (subject to the necessary consents).

## ACCOMMODATION

The accommodation extends to the following approximate gross internal floor areas:-

|                                                              | m²      | ft²    |
|--------------------------------------------------------------|---------|--------|
| Ground Floor                                                 |         |        |
| Former Bar, Snooker Room, Cellar and ancillary accommodation | 220.92  | 2,378  |
| First Floor                                                  |         |        |
| Club Room, Bar, Stage, Artistes area, Separate Function Room | 470.09  | 5,060  |
| Second Floor                                                 |         |        |
| Large Studio, Separate Function Room and Ancillary Areas     | 470.09  | 5,060  |
| Third Floor                                                  |         |        |
| Separate 3 Bedroom Flat                                      | 93.0    | 1,001  |
| Total                                                        | 1,254.1 | 13,499 |