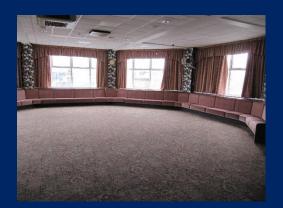

### DESCRIPTION

St Patrick's Centre provides good quality accommodation over ground and three upper floors, last used as a Social Club and separate Dance Studio and suitable for a variety of uses (subject to the necessary consents).

## ACCOMMODATION

The accommodation extends to the following approximate gross internal floor areas:-

|                                                              | m²      | ft²    |
|--------------------------------------------------------------|---------|--------|
| Ground Floor                                                 |         |        |
| Former Bar, Snooker Room, Cellar and ancillary accommodation | 220.92  | 2,378  |
| First Floor                                                  |         |        |
| Club Room, Bar, Stage, Artistes area, Separate Function Room | 470.09  | 5,060  |
| Second Floor                                                 |         |        |
| Large Studio, Separate Function Room and Ancillary Areas     | 470.09  | 5,060  |
| Third Floor                                                  |         |        |
| Separate 3 Bedroom Flat                                      | 93.0    | 1,001  |
| Total                                                        | 1,254.1 | 13,499 |