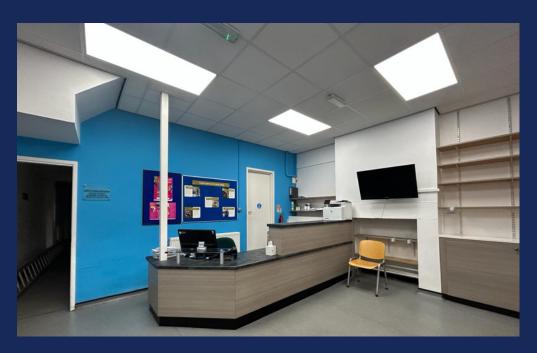

# Description

This mid-terrace property comprises a two storey, rendered brick built period building, which was most recently used as a Veterinary surgery.

The property benefits from the following specification:

- LED Lighting
- · Perimeter trunking
- · Gas fired central heating
- · Combination of carpet & vinyl flooring
- Kitchen
- Male / Female WC's
- · Dedicated car parking

## Accommodation

| Description  | Approx. Net Internal Floor Area |       |
|--------------|---------------------------------|-------|
|              | Sq M                            | Sq Ft |
| Ground Floor | 91.75                           | 988   |
| First Floor  | 30.26                           | 326   |
| Total        | 122.01                          | 1,314 |