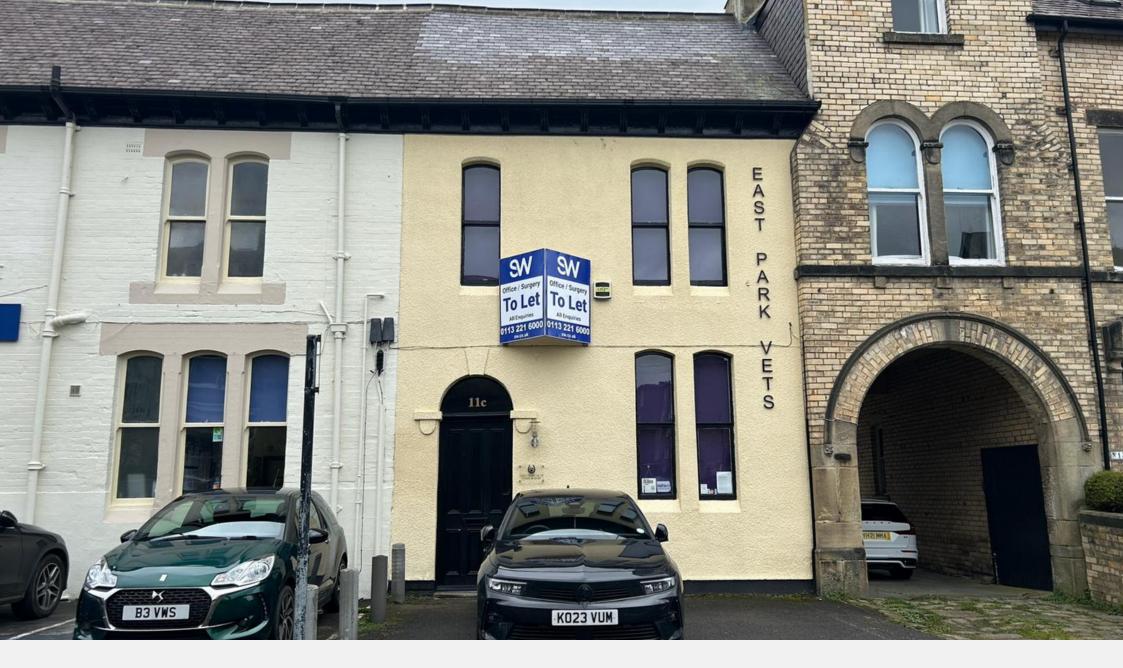

# TO LET

OFFICE / SURGERY WITH PARKING

11c East Park Road, Harrogate, HG1 5QT

#### Location

The property is located on East Park Road adjacent to where the road meets Princes Villa Road. Princes Villa Road provides direct access to York Place (A6040), which leads to Leeds Road (A61) and the transport network beyond.

# Description

This mid-terrace property comprises a two storey, rendered brick built period building, which was most recently used as a Veterinary surgery.

The property benefits from the following specification: