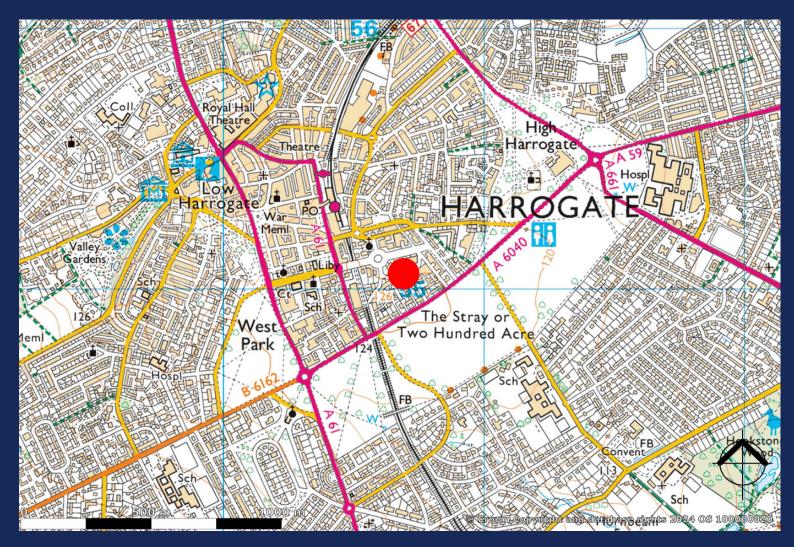

#### Location

The property is located on East Park Road adjacent to where the road meets Princes Villa Road. Princes Villa Road provides direct access to York Place (A6040), which leads to Leeds Road (A61) and the transport network beyond.

The property benefits from excellent public transport links being within close proximity to a number of bus routes and an approx. 8 minute walk from Harrogate Train Station.

Local occupiers include Johnstone's Decorating Centre, Field Hygience Co., Kirby's Solicitors Ltd and The Barker Partnership to name but a few.