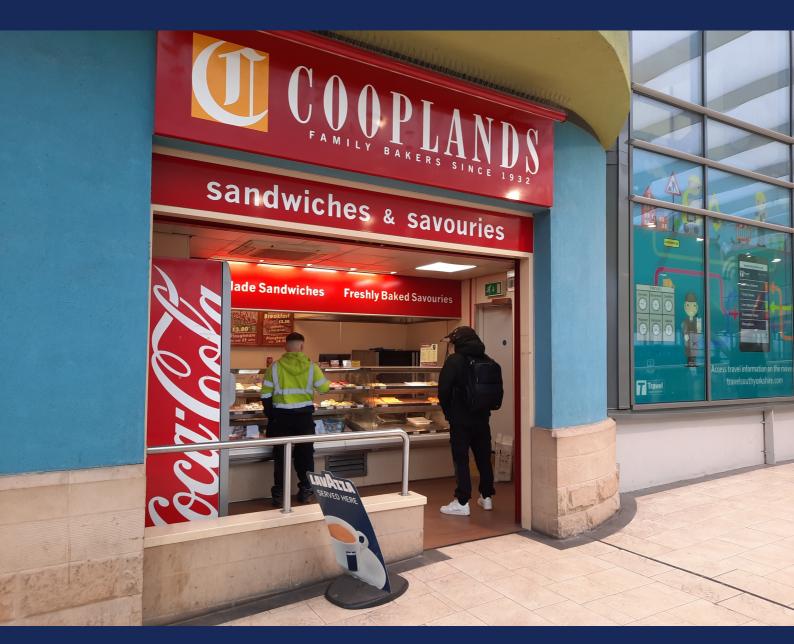

# Retail Premises Barnsley Interchange

## Description

The property available to let comprises a prominent ground floor retail unit extending to c.461 sq.ft. together with first floor ancillary accommodation extending to c.652 sq.ft. The ground floor sales counter fronts the Interchange concourse and a rear fire door provides direct external access onto Midland Street. The first floor accommodation is accessed via a staircase adjacent to the accommodation.

Subject to the necessary approvals, the property is suitable for a variety of retail uses. At present the property benefits from a Class E planning consent.