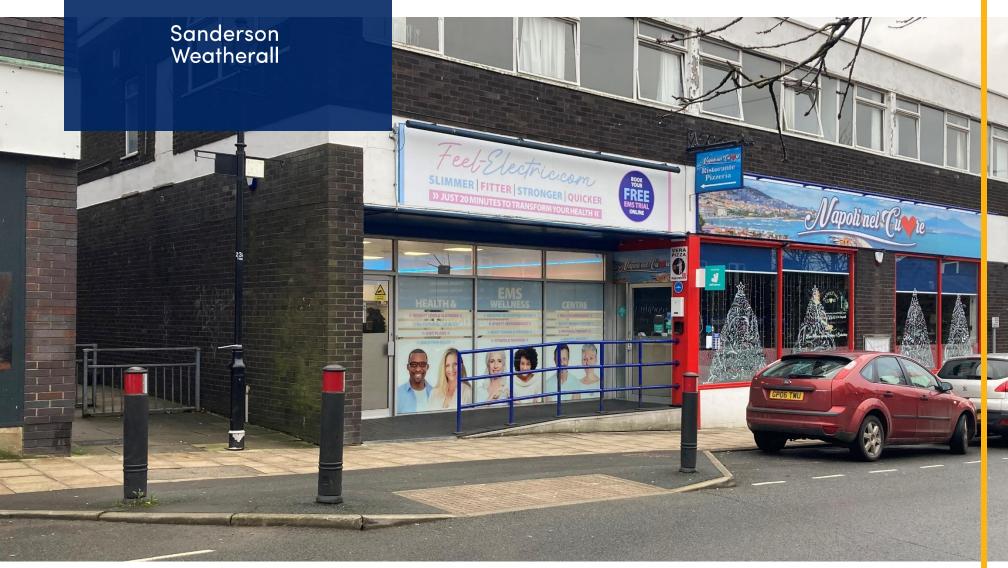

### Prime Retail Unit To Let

Situated on Town Street in the busy Leeds suburb of Horsforth

Opposite to Morrisons and nearby to Costa Coffee, Card Factory, Bet Fred etc

Ground Floor area 817 sq ft

Available by way of a new sub-lease

#### Location

The property is located in the Leeds commuter town of Horsforth approximately 5 miles to the north east of Leeds city centre. Known for its numerous bars and restaurants the town has an estimated population of 18,895 (2011 census).

Town Street is the main shopping area benefiting from a large Morrisons Supermarket opposite to the property. Other occupiers in the vicinity include Costa Coffee, Halifax Bank, Bet Fred, Card Factory and many independent retailers, restaurants and bars.