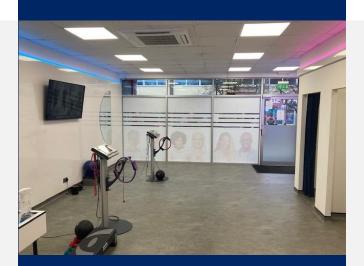

## Description

The property is planned on ground floor only with a good clear sales area to the front and a kitchen and WC to the rear.

#### **Accommodation**

The property provides the following approximate net areas.

| Floor        | Area Sq M | Area Sq Ft |
|--------------|-----------|------------|
| Ground Floor | 81.78     | 880        |