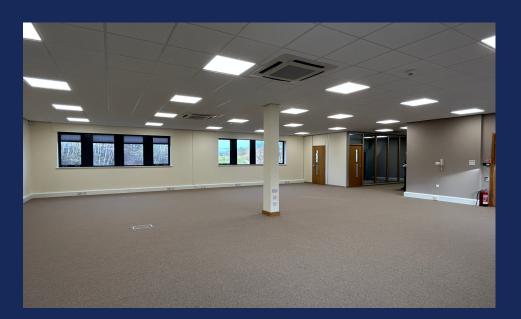

## Description

Unit 4 Silkwood Court comprises a two storey office building with a feature entrance and double height glazing. The available ground floor suite benefits from the following specification:

- · Open plan with integrated meeting room
- · Comfort cooling
- · Suspended ceilings with LED lighting
- · Under floor heating
- Combination of perimeter trunking and in-set floor boxes
- · Carpeting throughout
- Male/female toilets and disabled W/Cs
- Kitchen
- · 10 dedicated car parking spaces