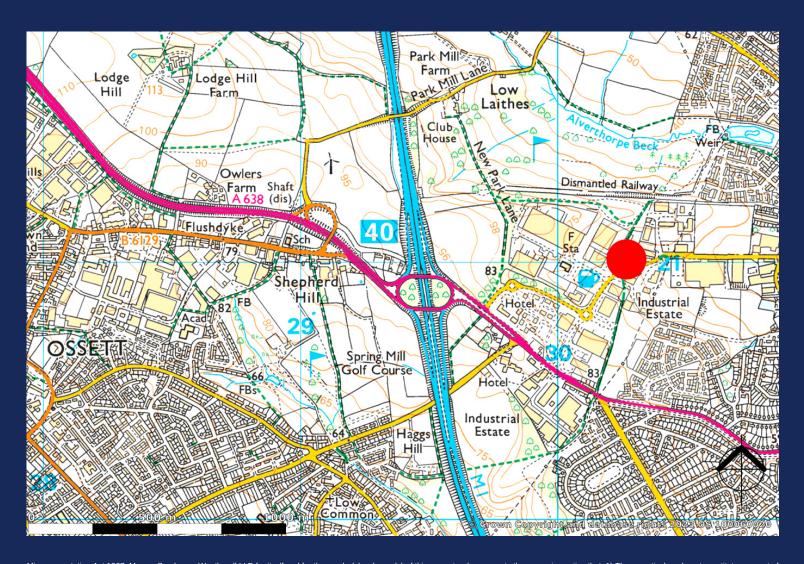

#### Location

Silkwood Court is located within the established Silkwood Park development, just off Albert Drive, Albert Drive provides access to Wakefield Road (A638) and J40 of the M1 motorway, which leads to the national motorway network beyond.