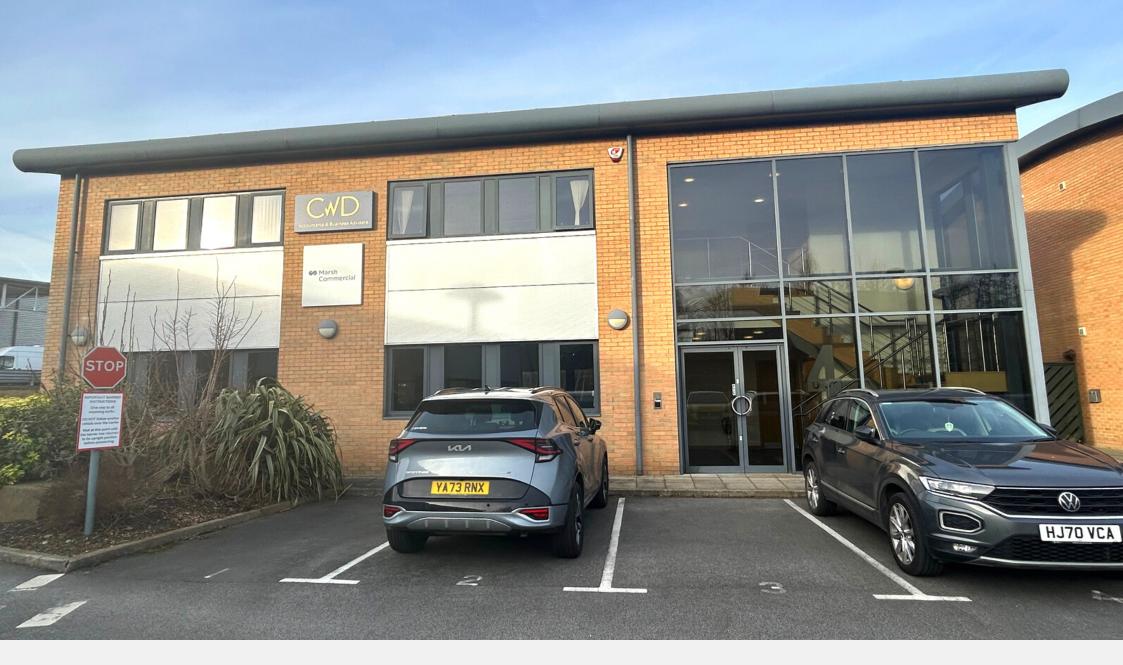

# TO LET

Newly Refurbished Office Accommodation on Established Business Park J40 M1 Unit 4, Silkwood Court, Silkwood Park, Wakefield, WF5 9TP

## Description

Unit 4 Silkwood Court comprises a two storey office building with a feature entrance and double height glazing. The available ground floor suite benefits from the following specification:

Silkwood Court has advanced security measures which include external automated window shutters and monitored intruder and fire alarm systems. Externally, the site benefits from CCTV coverage and a hydraulic traffic barrier.