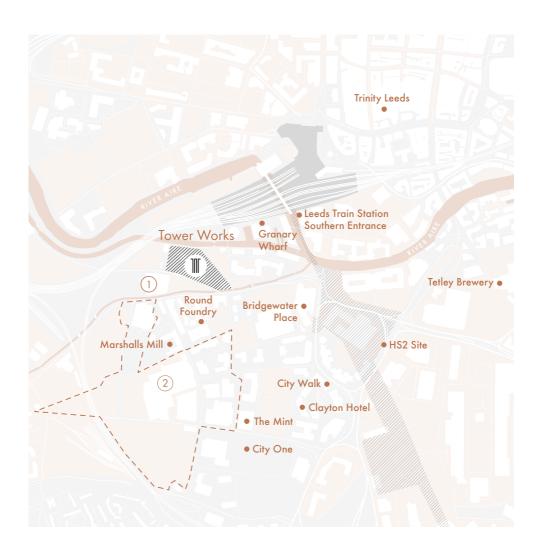

| Commercial        | Sq ft   | Sq m   |
|-------------------|---------|--------|
| Offices           | 118,134 | 10,975 |
| Shops A2/A3/A4/D1 | 17,907  | 1,662  |

- TOWER WORKS
- Proposed HS2 site
- ( Burberry campus
- 1 Temple Quarter development
- 2 Burberry at Temple Works construction to begin late 2016