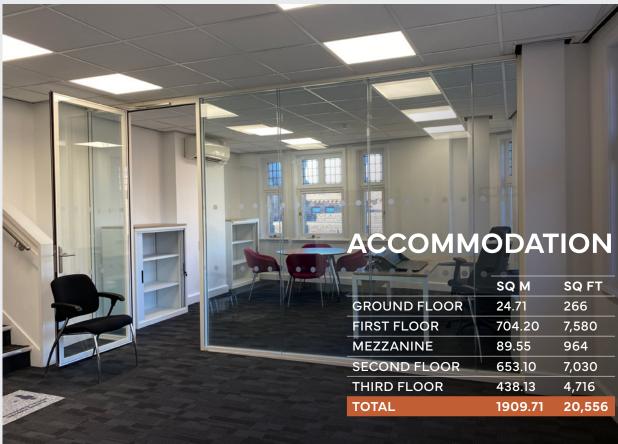

to travel to London Kings Cross in under 2 hours. Surrounding occupiers include Sainsbury's Local, Adecco, The Star Inn The City, Bill's and Linley and Simpson.

#### **AMENITIES**

- 1 BETTYS TEA ROOMS
- 2 THE IVY
- 3 PARTISAN
- 4 THE ARTFUL DODGER
- 5 THE GRAND HOTEL
- 6 SAPORI ITALIAN
- 7 SHAMBLES FOOD COURT
- 8 JORVIK VIKING CENTRE
- 9 MALMAISON HOTEL & SPA
- 10 THE WHIPPET INN

#### THE OFFICE BENEFITS FROM THE FOLLOWING:



PREDOMINANTLY OPEN PLAN ACCOMMODATION WITH SOME INDIVIDUAL OFFICE/MEETING ROOMS



MIXTURE OF SUSPENDED CEILINGS WITH INTEGRAL LIGHTING AND EXPOSED M&E



MIXTURE OF UNDER FLOOR AND PERIMETER TRUNKING SYSTEMS



AIR CONDITIONING



GAS FIRED CENTRAL HEATING SYSTEM



LIFT ACCESS



**FULLY CARPETED** 



MALE/FEMALE/DISABLED WC'S



27 SECURE PARKING SPACES







## **FLOOR PLANS**

#### **1ST FLOOR**



#### **MEZZANINE**



#### 2ND FLOOR





SUITE A: 2,265 SQ FT / 210 SQ M
SUITE B: 2,286 SQ FT / 212 SQ M

#### 3RD FLOOR



PLAN FOR REFERENCE PURPOSES ONLY, INDICATIVE SPACE PLAN SHOWING POTENTIAL SPLITS ON 2ND FLOOR.

#### **TERMS**

The property is available by sublease or assignment and can be let as a whole, floor by floor or in part. Rent on application.

#### **SERVICE CHARGE**

A service charge will be levied to cover maintenance of the common areas of the building.

#### **BUSINESS RATES**

Interested parties should verify the rates payable with the rating office.

#### **EPC**

An EPC rating of C has been achieved.



For additional information or to make an appointment please contact the joint agents.

### **CBRE**

Clair McGowan clai