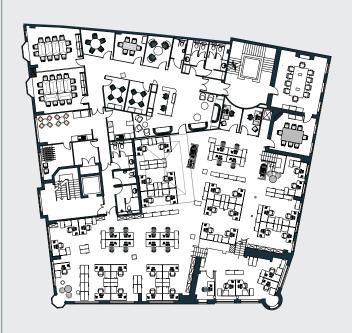

2 hours. Surrounding occupiers include Sainsbury's Local, Adecco, The Star Inn The City, Bill's and Linley and Simpson.

#### **AMENITIES**

- 1 BETTYS TEA ROOMS
- 2 THE IVY
- 3 PARTISAN
- 4 THE ARTFUL DODGER
- 5 THE GRAND HOTEL
- 6 SAPORI ITALIAN
- 7 SHAMBLES FOOD COURT
- 8 JORVIK VIKING CENTRE
- 9 MALMAISON HOTEL & SPA
- 10 THE WHIPPET INN

#### THE OFFICE BENEFITS FROM THE FOLLOWING:



PREDOMINANTLY OPEN PLAN ACCOMMODATION WITH SOME INDIVIDUAL OFFICE/MEETING ROOMS



MIXTURE OF SUSPENDED CEILINGS WITH INTEGRAL LIGHTING AND EXPOSED M&E



MIXTURE OF UNDER FLOOR AND PERIMETER TRUNKING SYSTEMS



AIR CONDITIONING



GAS FIRED CENTRAL HEATING SYSTEM



LIFT ACCESS



**FULLY CARPETED** 



MALE/FEMALE/DISABLED WC'S



27 SECURE PARKING SPACES







## **FLOOR PLANS**

#### **1ST FLOOR**



#### **MEZZANINE**



#### 2ND FLOOR





SUITE A: 2,265 SQ FT / 210 SQ M
SUITE B: 2,286 SQ FT / 212 SQ M

#### 3RD FLOOR



PLAN FOR REFERENCE PURPOSES ONLY, INDICATIVE SPACE PLAN SHOWING POTENTIAL SPLITS ON 2ND FLOOR.

#### **TERMS**

The property is available by sublease or assignment and can be let as a whole, floor by floor or in part. Rent on application.

#### **SERVICE CHARGE**

A service charge will be levied to cover maintenance of the common areas of the building.

#### **BUSINESS RATES**

Interested parties should verify the rates payable with the rating office.

#### **EPC**

An EPC rating of C has been achieved.



For additional information or to make an appointment please contact the joint agents.

### **CBRE**

Clair McGowan clair.mcgowan@cbre.com 07920 532468

Ellie McC