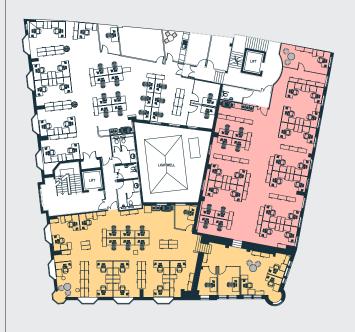

#### 2ND FLOOR

SUITE A: 2,265 SQ FT / 210 SQ M
SUITE B: 2,286 SQ FT / 212 SQ M

#### 3RD FLOOR

PLAN FOR REFERENCE PURPOSES ONLY, INDICATIVE SPACE PLAN SHOWING POTENTIAL SPLITS ON 2ND FLOOR.