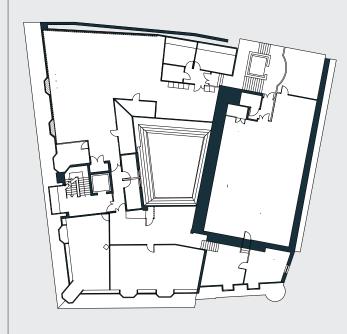

**AMENITIES**

- 1 BETTYS TEA ROOMS
- 2 THE IVY
- 3 PARTISAN
- 4 THE ARTFUL DODGER
- 5 THE GRAND HOTEL
- 6 SAPORI ITALIAN
- 7 SHAMBLES FOOD COURT
- 8 JORVIK VIKING CENTRE
- 9 MALMAISON HOTEL & SPA
- 10 THE WHIPPET INN

#### THE OFFICE BENEFITS FROM THE FOLLOWING:



PREDOMINANTLY OPEN PLAN ACCOMMODATION WITH SOME INDIVIDUAL OFFICE/MEETING ROOMS



MIXTURE OF SUSPENDED CEILINGS WITH INTEGRAL LIGHTING AND EXPOSED M&E



MIXTURE OF UNDER FLOOR AND PERIMETER TRUNKING SYSTEMS



AIR CONDITIONING



GAS FIRED CENTRAL HEATING SYSTEM



LIFT ACCESS



**FULLY CARPETED** 



MALE/FEMALE/DISABLED WC'S



27 SECURE PARKING SPACES







## **FLOOR PLANS**

#### **1ST FLOOR**



#### **MEZZANINE**



#### 2ND FLOOR





SUITE A: 2,265 SQ FT / 210 SQ M
SUITE B: 2,286 SQ FT / 212 SQ M

#### 3RD FLOOR



PLAN FOR REFERENCE PURPOSES ONLY, INDICATIVE SPACE PLAN SHOWING POTENTIAL SPLITS ON 2ND FLOOR.

#### **TERMS**

The property is available by sublease or assignment and can be let as a whole, floor by floor or in part. Rent on application.

#### **SERVICE CHARGE**

A service charge will be levied to cover maintenance of the common areas of the building.

#### **BUSINESS RATES**

Interested parties should verify the rates payable with the rating office.

#### **EPC**

An EPC rating of C has been achieved.



For additional information or to make an appointment please contact the joint agents.

### **CBRE**

Clair McGowan clair.mcgowan@cbre.com 07920 532468

Ellie McCollin ellie.mccollin@cbre.com 07388 714948



Richard Dunn richard.dunn@sw.co.uk 07801 767859

Jay Dhesi jay.dhesi@sw.co.uk 0