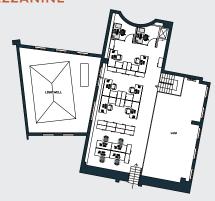

ccupiers include Sainsbury's Local, Adecco, The Star Inn The City, Bill's and Linley and Simpson.

#### **AMENITIES**

- 1 BETTYS TEA ROOMS
- 2 THE IVY
- 3 PARTISAN
- 4 THE ARTFUL DODGER
- 5 THE GRAND HOTEL
- 6 SAPORI ITALIAN
- 7 SHAMBLES FOOD COURT
- 8 JORVIK VIKING CENTRE
- 9 MALMAISON HOTEL & SPA
- 10 THE WHIPPET INN

#### THE OFFICE BENEFITS FROM THE FOLLOWING:



PREDOMINANTLY OPEN PLAN ACCOMMODATION WITH SOME INDIVIDUAL OFFICE/MEETING ROOMS



MIXTURE OF SUSPENDED CEILINGS WITH INTEGRAL LIGHTING AND EXPOSED M&E



MIXTURE OF UNDER FLOOR AND PERIMETER TRUNKING SYSTEMS



AIR CONDITIONING



GAS FIRED CENTRAL HEATING SYSTEM



LIFT ACCESS



**FULLY CARPETED** 



MALE/FEMALE/DISABLED WC'S



27 SECURE PARKING SPACES







## **FLOOR PLANS**

#### **1ST FLOOR**



#### **MEZZANINE**



#### 2ND FLOOR





SUITE A: 2,265 SQ FT / 210 SQ M
SUITE B: 2,286 SQ FT / 212 SQ M

#### 3RD FLOOR



PLAN FOR REFERENCE PURPOSES ONLY, INDICATIVE SPACE PLAN SHOWING POTENTIAL SPLITS ON 2ND FLOOR.

#### **TERMS**

The property is available by sublease or assignment and can be let as a whole, floor by floor or in part. Rent on application.

#### **SERVICE CHARGE**

A service charge will be levied to cover maintenance of the common areas of the building.

#### **BUSINESS RATES**

Interested parties should verify the rates payable with the rating office.

#### **EPC**

An EPC rating of C has been achieved.



For additional information or to make an appointment please contact the joint agents.

### **CBRE**

Clair McGowan clair.mcgowan@cbre.com 07920 532468

Ellie McCollin ellie.mccollin@c