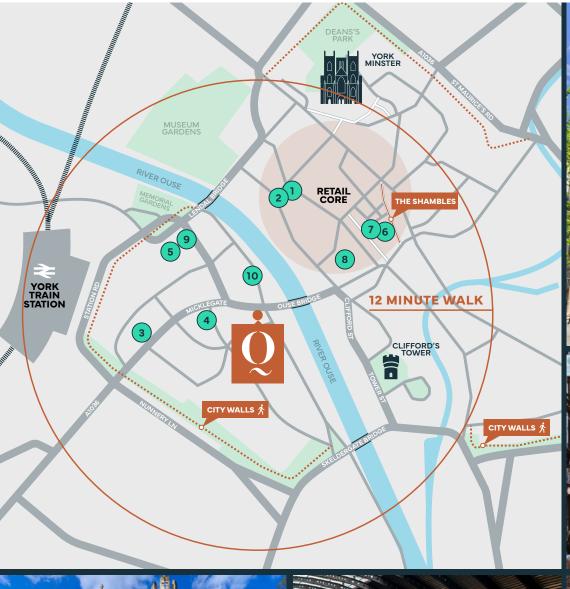

## LOCATION YORK CITY CENTRE

Queens House is located on Micklegate in the heart of York City centre, a short walk from the main retail core and York Railway Station. The main bus routes around the City and services to the outer conurbations and all of the main arterial Park & Rides are all in close proximity as well as the national networks to Leeds, Harrogate, Malton, Bridlington and Selby.

York Railway station provides excellent national connectivity with the ability to travel to London Kings Cross in under 2 hours. Surrounding occupiers include Sainsbury's Local, Adecco, The Star Inn The City, Bill's and Linley and Simpson.

#### **AMENITIES**

- 1 BETTYS TEA ROOMS
- 2 THE IVY
- 3 PARTISAN
- 4 THE ARTFUL DODGER
- 5 THE GRAND HOTEL
- 6 SAPORI ITALIAN
- 7 SHAMBLES FOOD COURT
- 8 JORVIK VIKING CENTRE
- 9 MALMAISON HOTEL & SPA
- 10 THE WHIPPET INN