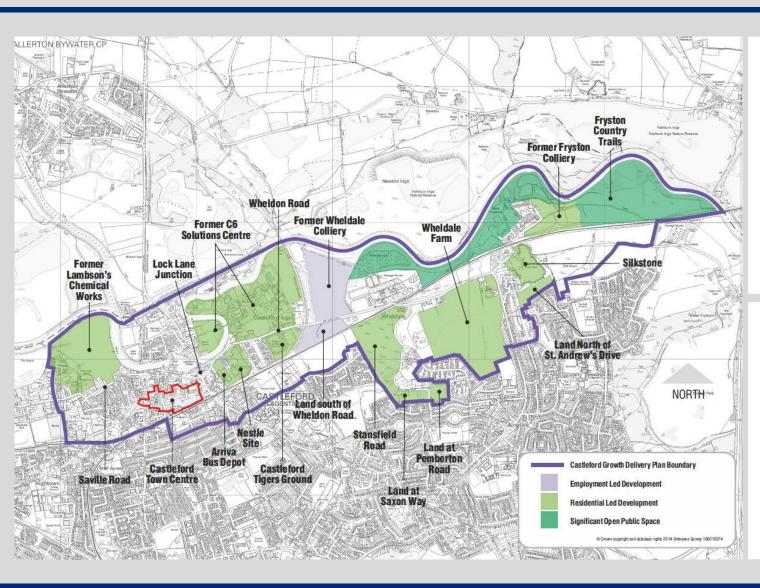

## **Design Guide**

The land is situated within the Special Policy Area and is allocated for employment use in the Council's adopted Site Specific Policies Local Plan (SPA4) adopted in September 2012.

Policy SPA4 relates to the site and states the primary purpose for this Special Policy Area designation is to facilitate initiatives to regenerate the eastern part of Castleford. This is a very extensive area of land to the east of Castleford town centre.