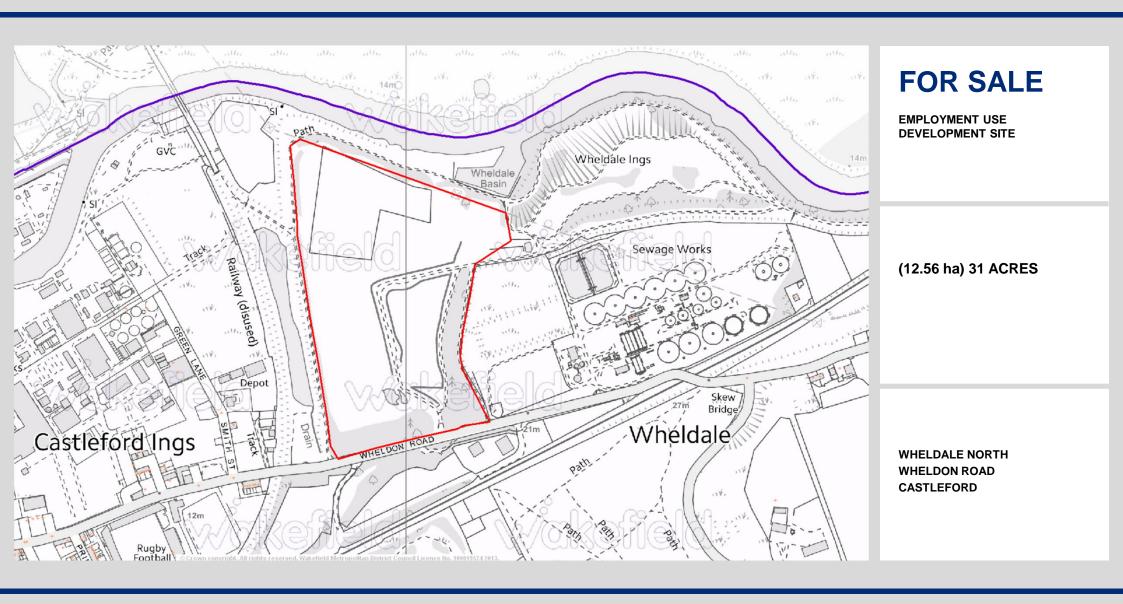

#### Location

The site is located approximately 1 mile north east of Castleford town centre on the north side of Wheldon Road. The surrounding area is currently predominantly industrial in nature with the site being bordered by the former C6 Solution Chemical Plant to the west and the Wheldale sewage treatment facility to the east. To the north the site is bordered by the Aire River and Fryston Country Trail country park. To the south of the site on the opposite side of Wheldon Road is a development site owned by Network Rail which is designated in the LDF for a rail freight facility.

# Description

The site comprises of the former Wheldale Colliery site which extends to 12.56 ha (31 acres) and is allocated for employment purposes.

The site currently comprises open grassland with trees and shrubs around the margins and a former haul road running through the site.

### **Price**

Offers invited