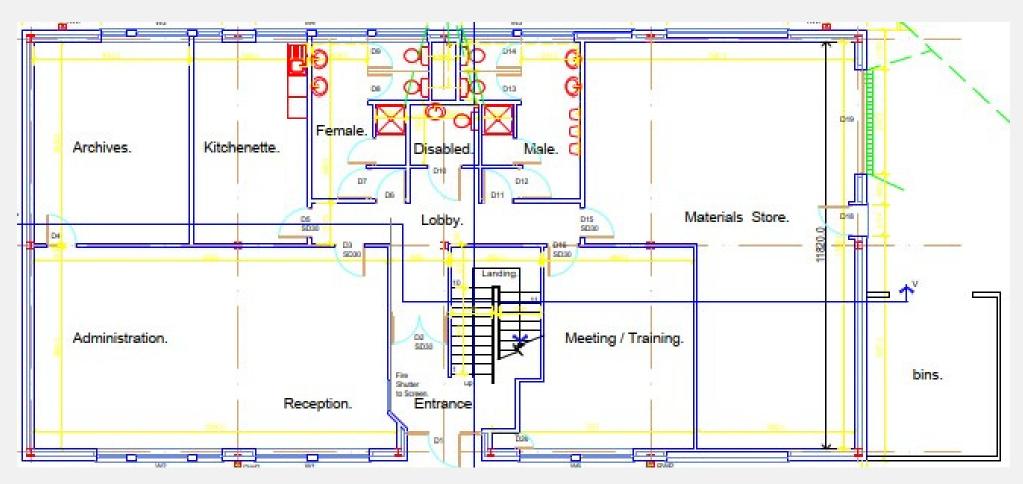

| 452.39                          | 4,869 |

### **Energy Performance Certificate (EPC)**

The property has been assessed and has achieved a B (43) rating, A full EPC is available on request.



#### Rateable Value

The property is assessed in the 2023 rating list as follows:

| Address               | Description          | Rateable Value |
|-----------------------|----------------------|----------------|
| Unit 1 Silkwood Court | Offices and Premises | £30,750        |

#### **Terms**

The accommodation is available by way of a new full repairing and insuring lease for a term of years to be agreed,

#### Rent

The quoting rent is £59,000 per annum exclusive.

#### **VAT**

All figures quoted are deemed to be exclusive of VAT which is payable in addition.

# **Ground Floor Plan**





# First Floor Plan







Misrepresentation Act 1967: Messrs Sanderson Weatherall LLP for itself and for the vendor(s) or lessor(s) of this property whose agents they are, give notice that: 1) These particulars do not constitute any part of an offer or contract; 2) None of the statements contained in these particulars as to the properties are to be relied on as statements of representations of fact; 3) Any intending purchasers must satisfy themselves by inspection or otherwise as to the correctness of each of the statements contained in these particulars; 4) The vendor(s) or lessor(s) do not take or give and neither Messrs Sanderson Weatherall LLP nor any person in their employment has any authority to make or give any representation or warranty whatsoever in relation to this property;