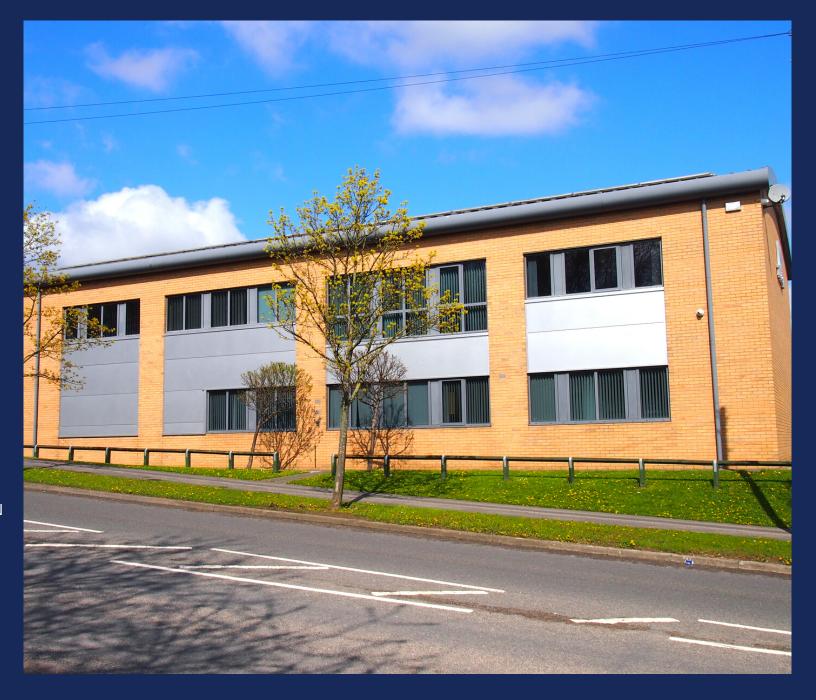

# TO LET

HYBRID OFFICE WITH STORE ON ESTABLISHED BUSINESS PARK J40 M1

Unit 1 Silkwood Court Silkwood Park Wakefield WF5 9TP

#### Location

Silkwood Court is located within the established Silkwood Park development, just off Albert Drive. Albert Drive provides access to Wakefield Road (A638) and J40 of the M1 motorway, which leads to the national motorway network beyond.

### Description

The subject property comprises a two storey hybrid office/industrial building with the following specification:

- Good quality, open plan & cellular office accommodation
- Store/warehouse area accessed via roller shutter
- · Perimeter trunking
- Suspended ceilings
- · Cat II Lighting
- · Comfort cooling and underfloor heating
- Secure environment CCTV and ADT monitored intruder and fire alarms.
- 20 x dedicated car parking spaces.
- · Reduced utility charges through installed Solar PV.