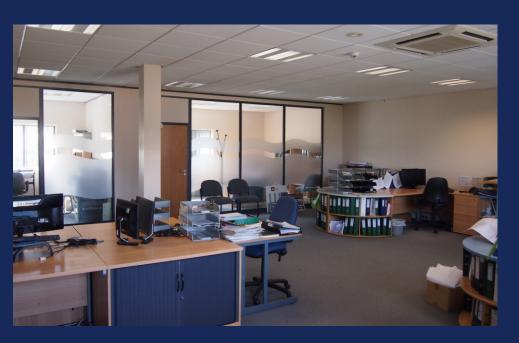

### Description

The subject property comprises a two storey hybrid office/industrial building with the following specification:

- Good quality, open plan & cellular office accommodation
- Store/warehouse area accessed via roller shutter
- · Perimeter trunking
- Suspended ceilings
- · Cat II Lighting
- · Comfort cooling and underfloor heating
- Secure environment CCTV and ADT monitored intruder and fire alarms.
- 20 x dedicated car parking spaces.
- · Reduced utility charges through installed Solar PV.