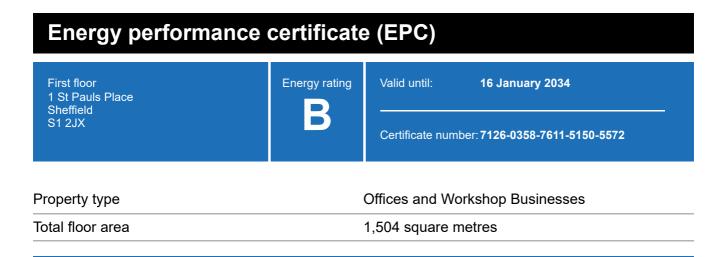

### **Energy rating and score**

This property's energy rating is B.

Properties get a rating from A+ (best) to G (worst) and a score.

The better the rating and score, the lower your property's carbon emissions are likely to be.