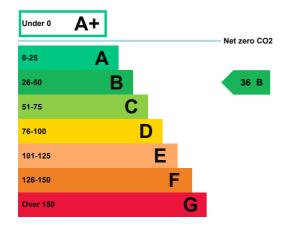

### **Energy rating and score**

This property's energy rating is B.

Properties get a rating from A+ (best) to G (worst) and a score.

The better the rating and score, the lower your property's carbon emissions are likely to be.

## How this property compares to others

Properties similar to this one could have ratings:

| If newly built                   | 16 A |
|----------------------------------|------|
| If typical of the existing stock | 62 C |