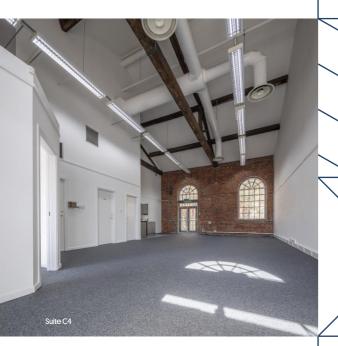

# superb grade II listed office space

**Graingers Way** Leeds LS12 1AH

The buildings have been sympathetically restored to provide working environments of great character.

Many of the period features have been retained and blend in with the modern refurbishment to provide open plan offices with good natural light and ample on-site parking.

## accommodation

| Suite | Size        | Mezzanine | EPC**   |
|-------|-------------|-----------|---------|
| C2    | 2,345 sq ft | -         | TBA     |
| C3    | 1,012 sq ft | -         | TBA     |
| C4    | 1,029 sq ft | -         | E (116) |
| C5/6* | 3,793 sq ft | 771 sq ft | TBA     |