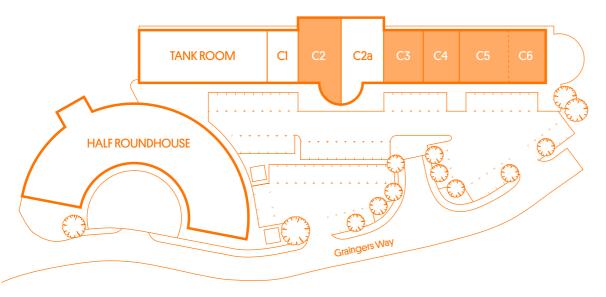

## accommodation

| Suite | Size        | Mezzanine | EPC**   |
|-------|-------------|-----------|---------|
| C2    | 2,345 sq ft | -         | TBA     |
| C3    | 1,012 sq ft | -         | TBA     |
| C4    | 1,029 sq ft | -         | E (116) |
| C5/6* | 3,793 sq ft | 771 sq ft | TBA     |