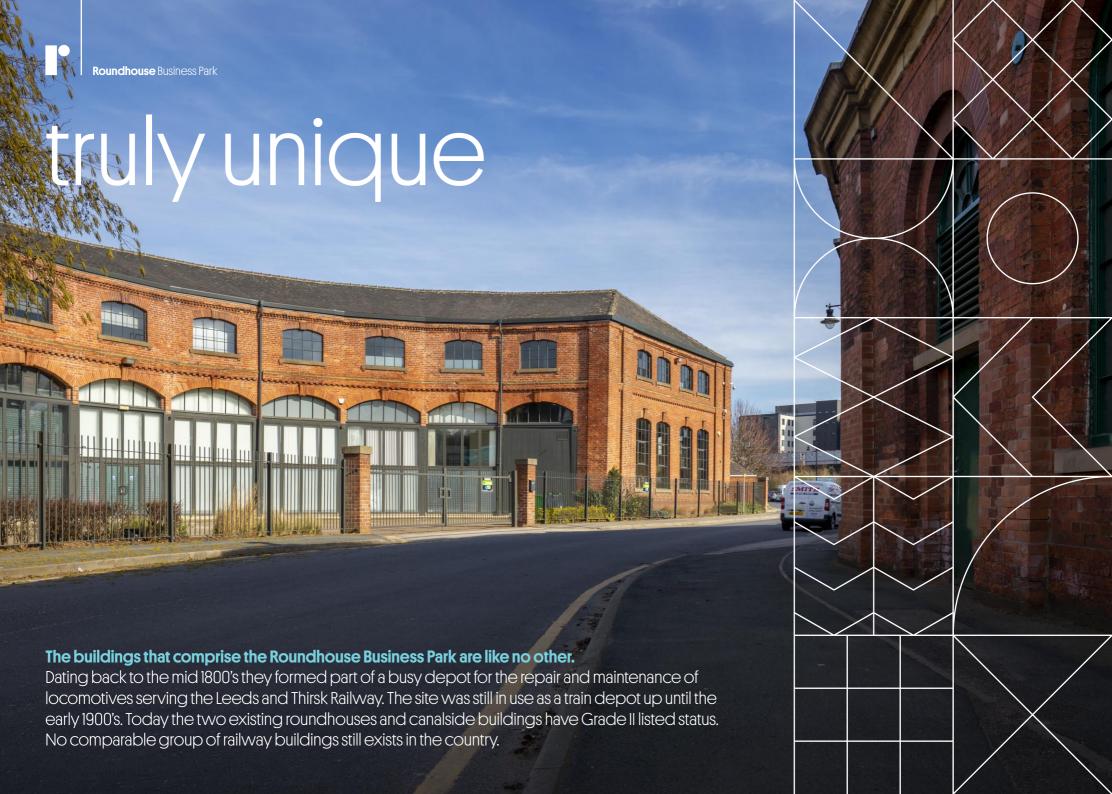

# superb grade II listed office space

**Graingers Way** Leeds LS12 1AH

The buildings have been sympathetically restored to provide working environments of great character.

Many of the period features have been retained and blend in with the modern refurbishment to provide open plan offices with good natural light and ample on-site parking.

The Roundhouse Business Park is situated fronting the A58(M) inner ring road, which in turn provides access to junction 2 of the M621 and the region's motorway network and beyond.

The property is within easy reach of the city centre and Leeds railway station and walking distance from all of the city amenities.