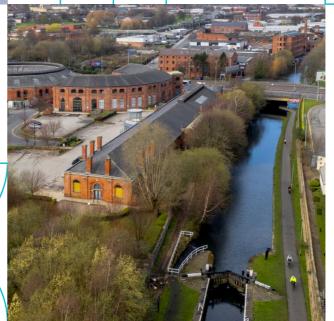

The Roundhouse Business Park is situated fronting the A58(M) inner ring road, which in turn provides access to junction 2 of the M621 and the region's motorway network and beyond.

The property is within easy reach of the city centre and Leeds railway station and walking distance from all of the city amenities.