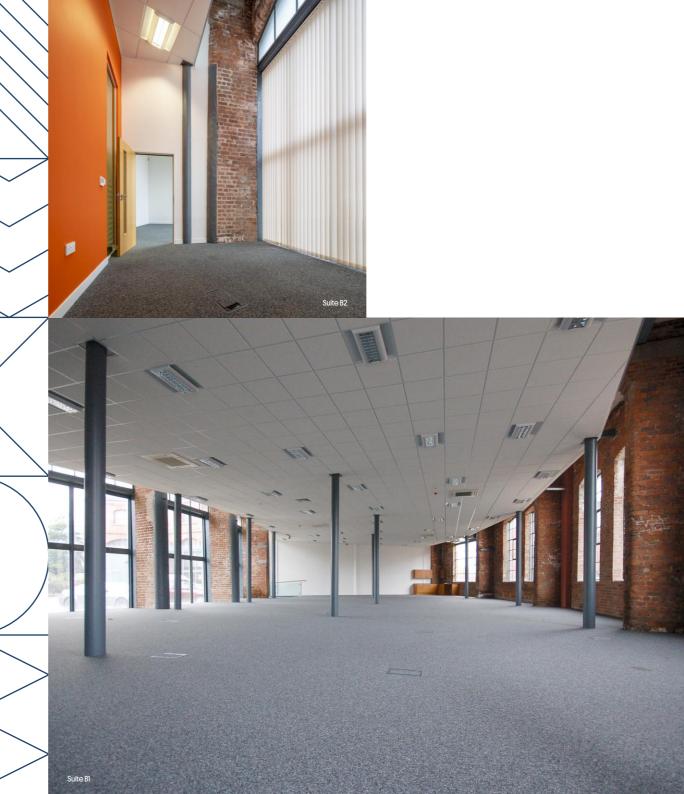

# superb grade II listed office space

**Graingers Way** Leeds LS12 1AH

The buildings have been sympathetically restored to provide working environments of great character.

Many of the period features have been retained and blend in with the modern refurbishment to provide open plan offices with good natural light and ample on-site parking.

## accommodation

| Suite | Size        | Mezzanine | EPC**   |
|-------|-------------|-----------|---------|
| C2    | 2,345 sq ft | -         | TBA     |
| C3    | 1,012 sq ft | -         | TBA     |
| C4    | 1,029 sq ft | -         | E (116) |
| C5/6* | 3,793 sq ft | 771 sq ft | TBA     |