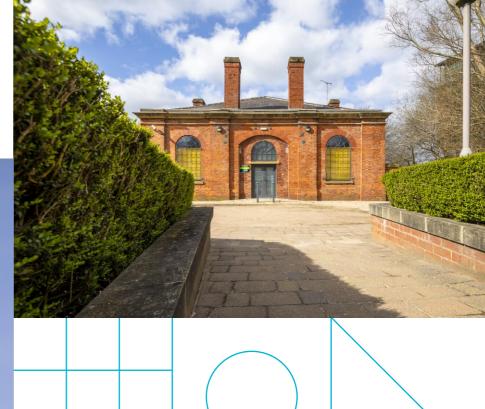

# superb grade II listed office space

**Graingers Way** Leeds LS12 1AH

The buildings have been sympathetically restored to provide working environments of great character.

Many of the period features have been retained and blend in with the modern refurbishment to provide open plan offices with good natural light and ample on-site parking.

The Roundhouse Business Park is situated fronting the A58(M) inner ring road, which in turn provides access to junction 2 of the M621 and the region's motorway network and beyond.

The property is within easy reach of the city centre and Leeds railway station and walking distance from all of the city amenities.