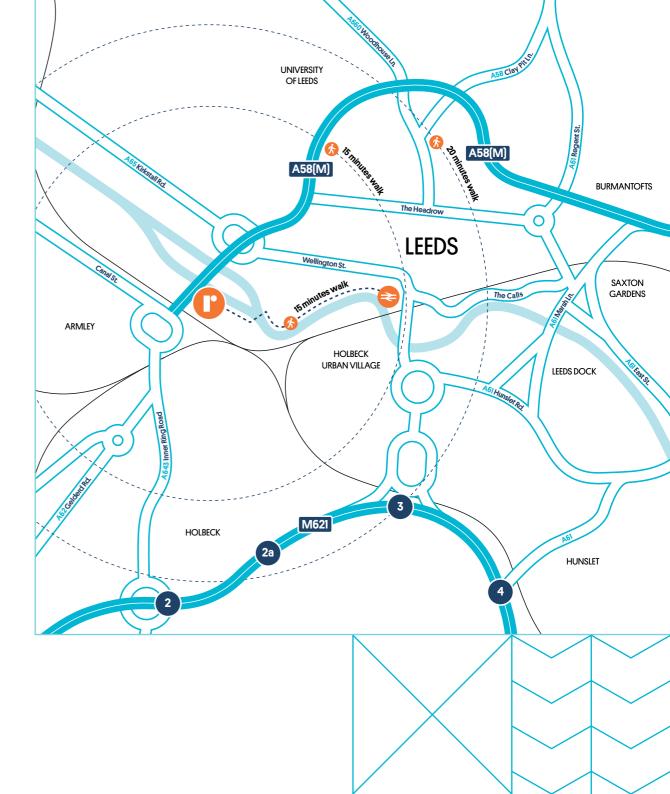

The Roundhouse Business Park is situated fronting the A58(M) inner ring road, which in turn provides access to junction 2 of the M621 and the region's motorway network and beyond.

The property is within easy reach of the city centre and Leeds railway station and walking distance from all of the city amenities.