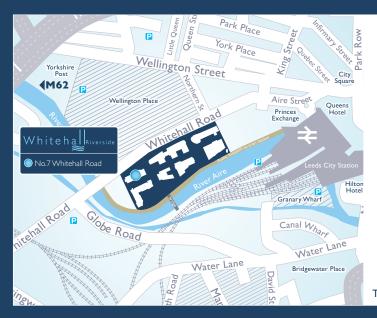

## No.7 Whitehall Road

Up to 5,467 sqm (58,850 sq ft)

Up to 34 car parking spaces

## No.7 Whitehall Road

No.7 Whitehall Road provides office accommodation on seven floors totalling 5.467 sqm (58,850 sqft) net floorspace with approx. 798 sqm (8600 sqft) net accommodation on a typical floorplate. A 16.5m clear span structural grid is employed, providing flexible office space for either open plan or cellular use.