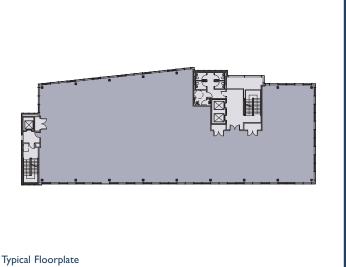

## No.7 Whitehall Road

No.7 Whitehall Road provides office accommodation on seven floors totalling 5.467 sqm (58,850 sqft) net floorspace with approx. 798 sqm (8600 sqft) net accommodation on a typical floorplate. A 16.5m clear span structural grid is employed, providing flexible office space for either open plan or cellular use.

| Accommodation Schedule | sq m  | sq ft  |
|------------------------|-------|--------|
| GROUND                 | 679   | 7,310  |
| I                      | 798   | 8,590  |
| 2                      | 798   | 8,590  |
| 3                      | 798   | 8,590  |
| 4                      | 798   | 8,590  |
| 5                      | 798   | 8,590  |
| 6                      | 798   | 8,590  |
| BUILDING TOTAL         | 5,467 | 58,850 |