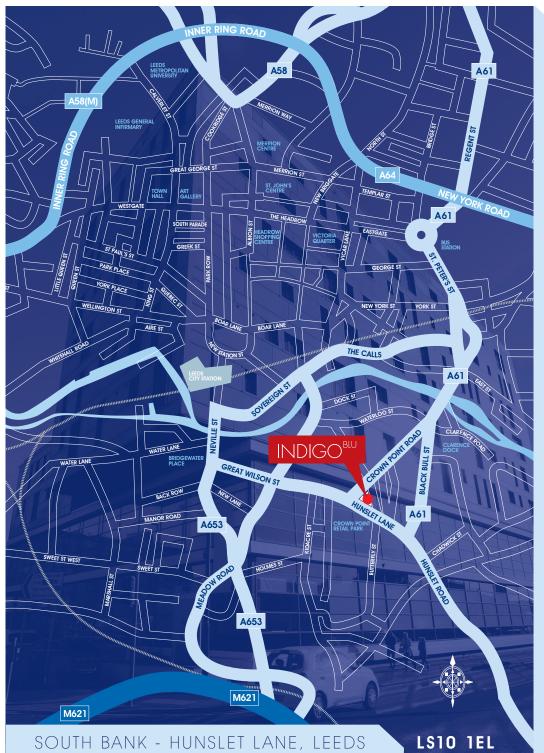

#### Location

Indigo Blu is a landmark building prominently situated on the corner of Hunslet Lane and Crown Point Road in the heart of the vibrant and developing South Bank area of the city centre. The area has seen significant recent investment and development with surrounding schemes such as Leeds Dock which is home to Sky and The Royal Armouries, Leeds College of Building, Leeds City College and The Tetley all contributing to the area being a dynamic place to live and work. The area is set to see further significant investment in the near future with the evolving plans from developer Vastint on the former Carlsberg Tetley site opposite. Indigo Blu benefits from easy of access to the motorway network whilst being only a 10 minute walk from the city's main retail core, bus and rail stations.

### INDIGO

Indigo Blu lies at the heart of Leeds' thriving South Bank, benefiting from the city's strong transport links and a wealth of local amenities.

Being only moments from the national motorway network and within walking distance of the city's rail and bus stations, Indigo Blu is situated in one of the most accessible and well served locations Leeds has to offer.