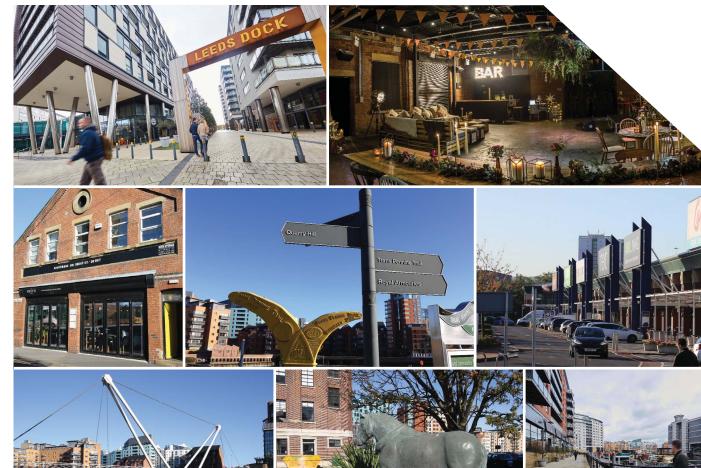

#### Location

Indigo Blu is a landmark building prominently situated on the corner of Hunslet Lane and Crown Point Road in the heart of the vibrant and developing South Bank area of the city centre. The area has seen significant recent investment and development with surrounding schemes such as Leeds Dock which is home to Sky and The Royal Armouries, Leeds College of Building, Leeds City College and The Tetley all contributing to the area being a dynamic place to live and work. The area is set to see further significant investment in the near future with the evolving plans from developer Vastint on the former Carlsberg Tetley site opposite. Indigo Blu benefits from easy of access to the motorway network whilst being only a 10 minute walk from the city's main retail core, bus and rail stations.

### INDIGO

Indigo Blu lies at the heart of Leeds' thriving South Bank, benefiting from the city's strong transport links and a wealth of local amenities.

Being only moments from the national motorway network and within walking distance of the city's rail and bus stations, Indigo Blu is situated in one of the most accessible and well served locations Leeds has to offer.