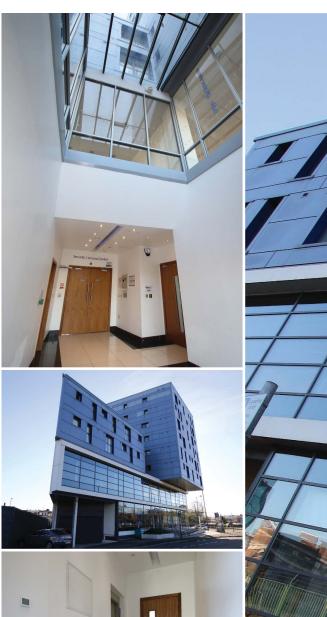

#### The Interior

Flemo

Occupiers will enjoy spacious, light accommodation benefiting from full height glazing to the offices, complemented by carefully chosen finishes constructed to the highest specification.

Indigo Blu's office space is designed as a relaxed, modern working environment aimed to meet the requirements of a wide range of businesses. Materials and finishes have been selected to create a high quality working environment, combining aesthetic appeal, contemporary styling and efficient occupational space planning.

## INDIGO

- Modular designed structural and cladding grids to facilitate easy partitioning
- Double height glazed entrance
- 2.7m floor to ceiling height
- 4 pipe fan coil air conditioning
- 100mm full access raised floor
- LG7 lighting