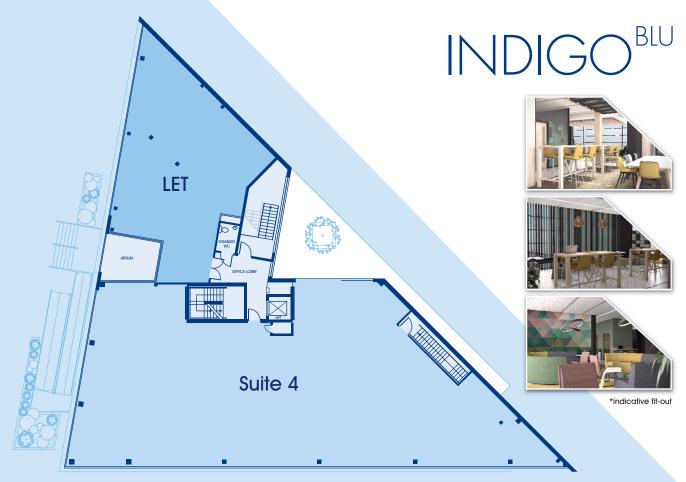

#### Indicative Floor Plan

| Suite 1 | Let         |          |
|---------|-------------|----------|
| Suite 2 | Let         |          |
| Suite 3 | Let         |          |
| Suite 4 | 4,242 sq ft | 394 sq m |