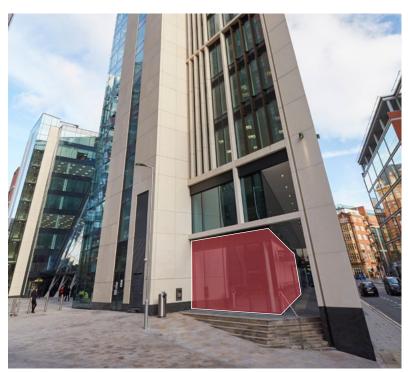

#### **Ground Floor Unit - 388 SQ M (4170 SQ FT)**

Subject unit benefits from prominent frontage from both Whitehall Road, the Winter Gardens and the outside piazza which links both Wellington Street and Whitehall Rd. The premises have the added advantage of external seating onto the piazza aswell as internal seating within the Winter Gardens.