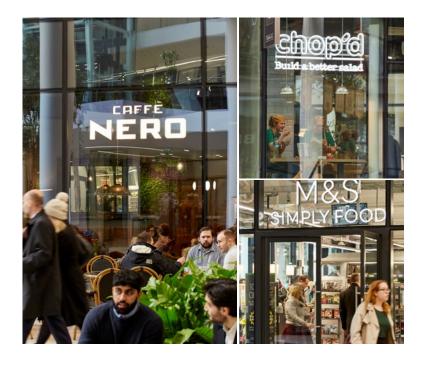

Ground floor occupiers represented include M&S foodhall, Café Nero and Chop'd.

2000 People when fully let.

2 minutes walk to **Leeds City Station.** 

4 minutes walk to Trinity Leeds.

2 million sq.ft of offices and 17,500 office population within 2 minute walk of Central Sq.