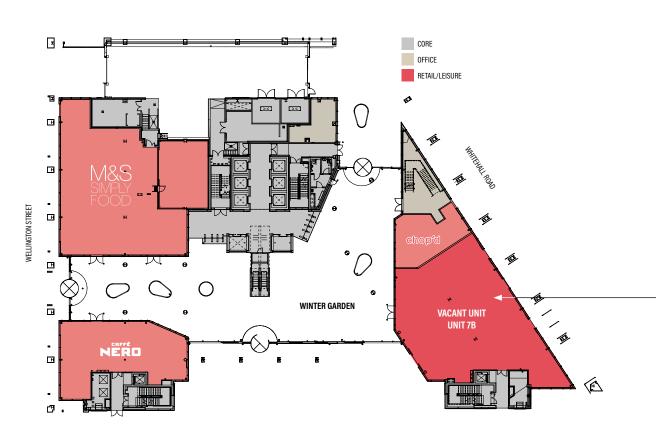

#### **Ground Floor Unit - 388 SQ M (4170 SQ FT)**

Subject unit benefits from prominent frontage from both Whitehall Road, the Winter Gardens and the outside piazza which links both Wellington Street and Whitehall Rd. The premises have the added advantage of external seating onto the piazza aswell as internal seating within the Winter Gardens.

#### **SPECIFICATION**

Developer shell with capped off services. All shopfronts have been installed.