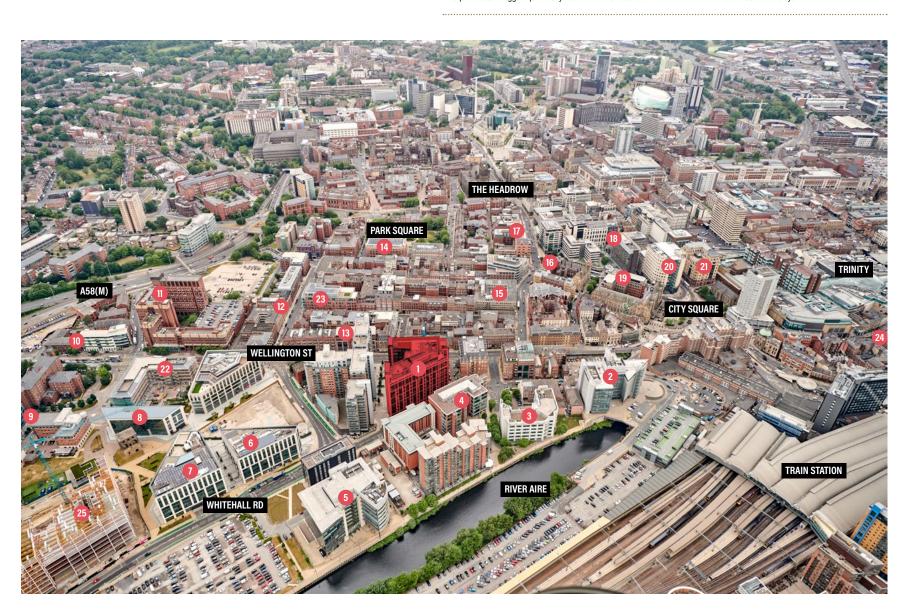

### **TAKE CENTRE STAGE**

- Central Square.
- 2. DLA Piper.
- 3. Mercer
- 4. RBS Group. BPP Law. NHS.
- 5. Bond Dickinson. Handelsbanken.
- 6. Ward Hadaway.
- 7. Squire Patton Boggs. Equifax. Sky Bet.
- 8. Shulmans. Brewin Dolphin.

11. HMRC.

12. Clarion Solicitors.

14. DAC Beachcroft.

13. Schofield Sweeney.

- 9. Irwin Mitchell. Sky Bet.
  - 16. Walker Morris. 17. Zurich.
- 10. Lloyds Banking Group. 18. HSBC.
  - - - 19. Bowman Riley.

15. Bank of England.

- 20.Deloitte. Mills & Reeve.
- 21. Pinsent Masons, Barclays.

22.Walker Morris

23.Burberry

24.Marriott Hotel 25.NHS/HMRC

Central Sq is an office building totalling approx. 128,000sq.ft of grade A space with tenants already represented such as PWC, BDO, SKY, RSM, Sandersons and Crisp Thinking.

Ground floor occupiers represented include M&S foodhall, Café Nero and Chop'd.

2000 People when fully let.

2 minutes walk to **Leeds City Station.** 

4 minutes walk to Trinity Leeds.

2 million sq.ft of offices and 17,500 office population within 2 minute walk of Central Sq.