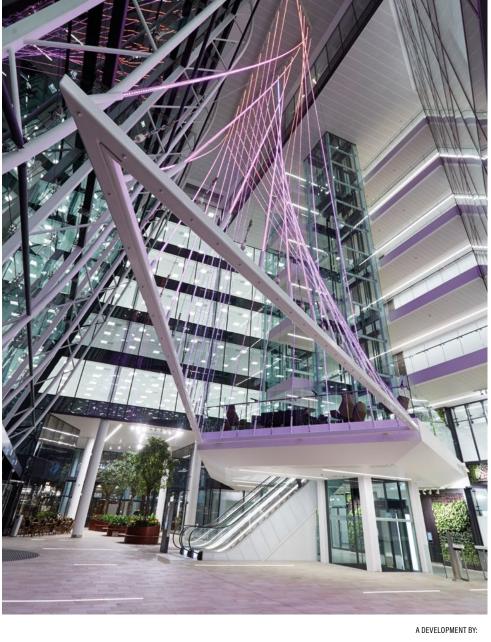

15. Bank of England.

- 20.Deloitte. Mills & Reeve.
- 21. Pinsent Masons, Barclays.

22.Walker Morris

23.Burberry

24.Marriott Hotel 25.NHS/HMRC

Central Sq is an office building totalling approx. 128,000sq.ft of grade A space with tenants already represented such as PWC, BDO, SKY, RSM, Sandersons and Crisp Thinking.

Ground floor occupiers represented include M&S foodhall, Café Nero and Chop'd.

2000 People when fully let.

2 minutes walk to **Leeds City Station.** 

4 minutes walk to Trinity Leeds.

2 million sq.ft of offices and 17,500 office population within 2 minute walk of Central Sq.