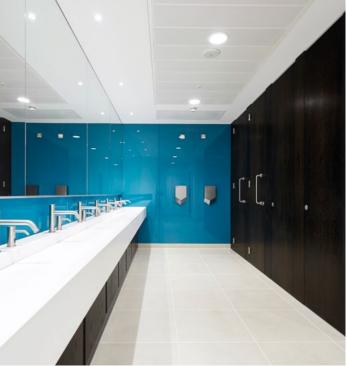

#### **SPECIFICATION**

Flexible, efficient and finished to an exceptional standard, Central Square raises the bar for office buildings.

- BREEAM Outstanding
- EPC "A"
- Single floorplates up to 26,229 sq ft
- VRF Air Conditioning
- LED lighting
- Localised Heat Recovery Units (Supply & Extract), ideal for tenant fit out and service flexibility
- · Raised access floors
- · 2.8m floor to ceiling height
- Metal tiled ceilings
- 8 x 21 person passenger lifts (2 glass scenic lifts)
- M&E designed with flexibility to accommodate occupation at up to 1:10 sq m
- Floor loading 4.0 + 1.0 KN/M<sup>2</sup>
- Dramatic winter garden with excellent amenities
- Sky Garden
- · High quality materials used throughout
- 128 basement car parking spaces including dedicated electric car charging points
- On site cycle storage, showers and locker rooms