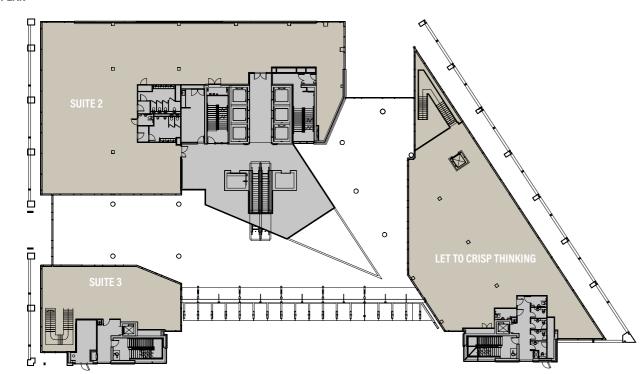

#### OFFICE ACCOMMODATION

| Measured in accordance with IPMS3 measurements | SQ FT                        | SQ M  |
|------------------------------------------------|------------------------------|-------|
| First Floor Suite 1                            | Let to Crisp Thinking        |       |
| First Floor Suite 2                            | 7,583                        | 704   |
| First Floor Suite 3                            | 1,640                        | 152   |
| Second Floor                                   | 26,229                       | 2,436 |
| Third Floor                                    | 25,749                       | 2,392 |
| Fourth Floor                                   | Let to Sky Subscriptions     |       |
| Fifth Floor                                    | Let to RSM                   |       |
| Sixth Floor (Part)                             | Let to BDO                   |       |
| Sixth Floor (Part)                             | Let to Sanderson Weatherall  |       |
| Sixth Floor (Part)                             | 5,126                        | 476   |
| Seventh Floor                                  | Let to PWC                   |       |
| Eighth Floor                                   | Let to PWC                   |       |
| Ninth Floor                                    | Let to PWC                   |       |
| Tenth Floor                                    | 11,727                       | 1,089 |
| Eleventh Floor                                 | Let to Clipper Logistics Plc |       |
| Total                                          | 78,054                       | 7,249 |

#### FIRST FLOOR PLAN

CORE OFFICE