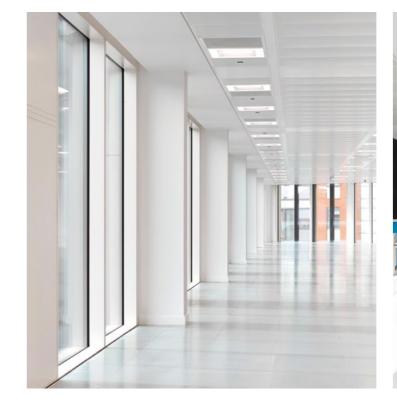

# 

From top to bottom, Central Square is the most prestigious development the city has ever seen. Every aspect exudes unrivalled quality and attention to detail, from the luxuriously appointed reception lounge to the striking full height glazing throughout.

#### **SPECIFICATION**

Flexible, efficient and finished to an exceptional standard, Central Square raises the bar for office buildings.

- BREEAM Outstanding
- EPC "A"
- Single floorplates up to 26,229 sq ft
- VRF Air Conditioning
- LED lighting
- Localised Heat Recovery Units (Supply & Extract), ideal for tenant fit out and service flexibility
- · Raised access floors
- · 2.8m floor to ceiling height
- Metal tiled ceilings
- 8 x 21 person passenger lifts (2 glass scenic lifts)
- M&E designed with flexibility to accommodate occupation at up to 1:10 sq m
- Floor loading 4.0 + 1.0 KN/M<sup>2</sup>
- Dramatic winter garden with excellent amenities
- Sky Garden
- · High quality materials used throughout
- 128 basement car parking spaces including dedicated electric car charging points
- On site cycle storage, showers and locker rooms