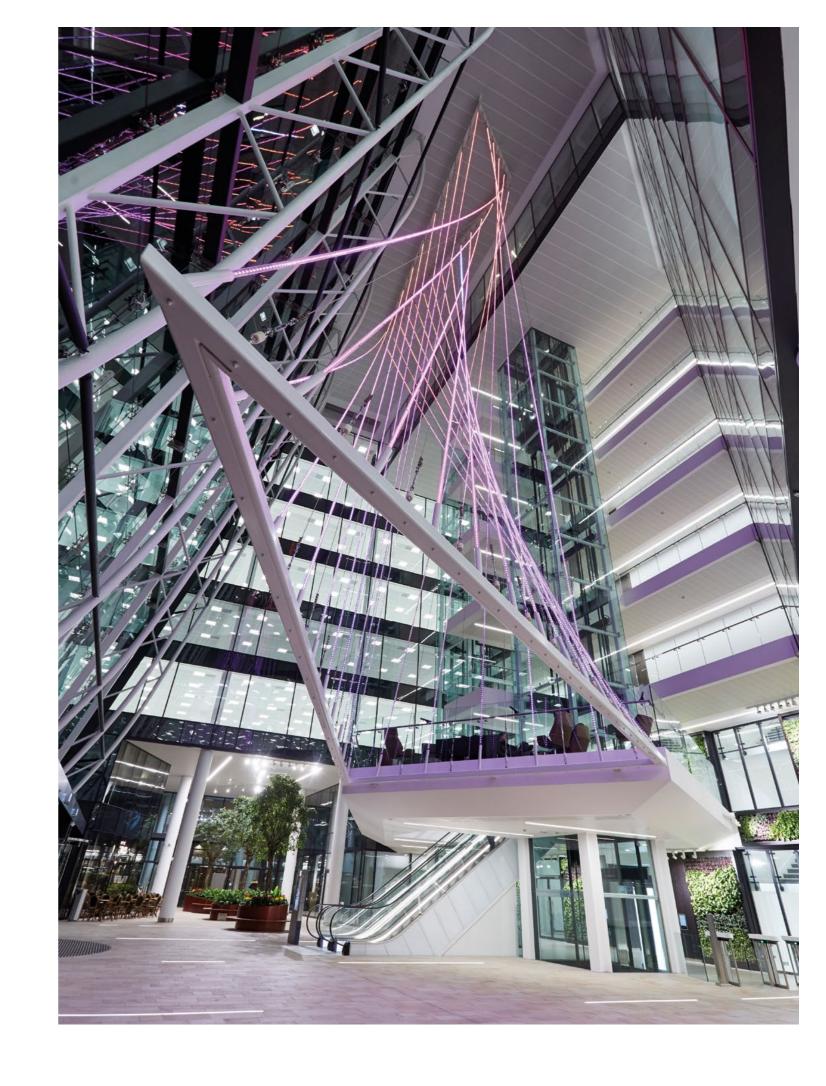

# **OUTSIDE IN**

The stunning seven-storey, fully glazed atrium houses Central Square's Winter Garden, where work meets play in a contemporary public space that brings first-class amenities directly to your doorstep.