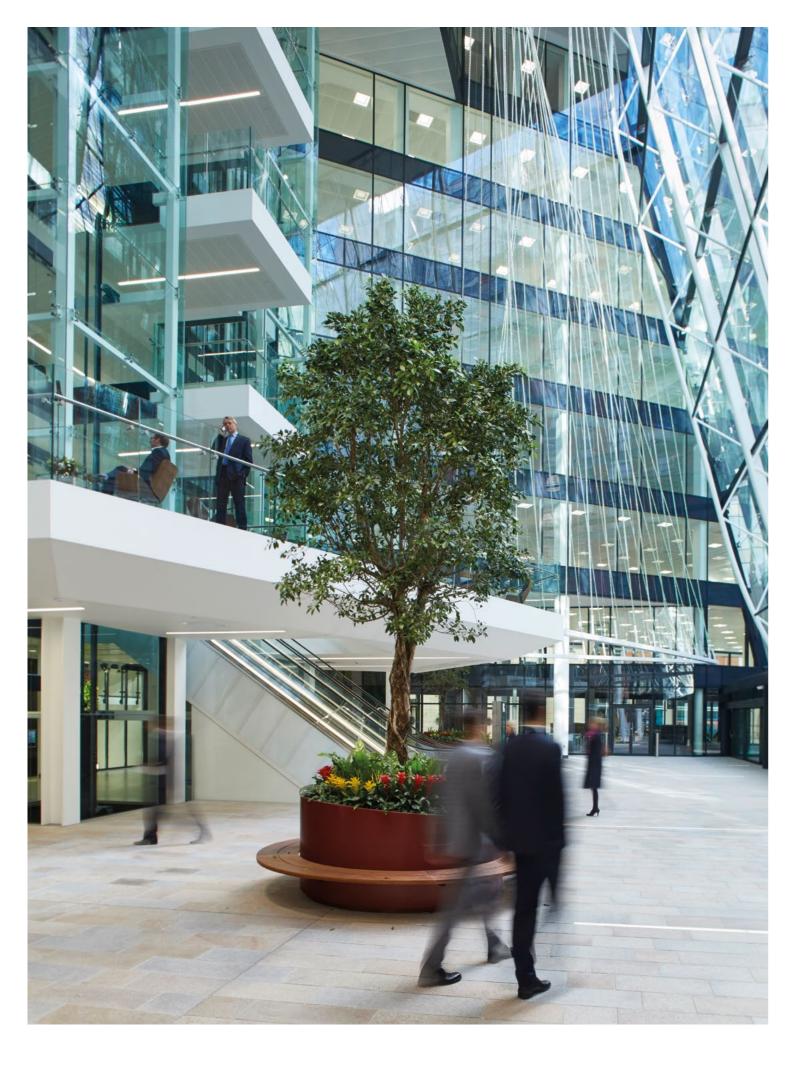

# **OUTSIDE IN**

The stunning seven-storey, fully glazed atrium houses Central Square's Winter Garden, where work meets play in a contemporary public space that brings first-class amenities directly to your doorstep.