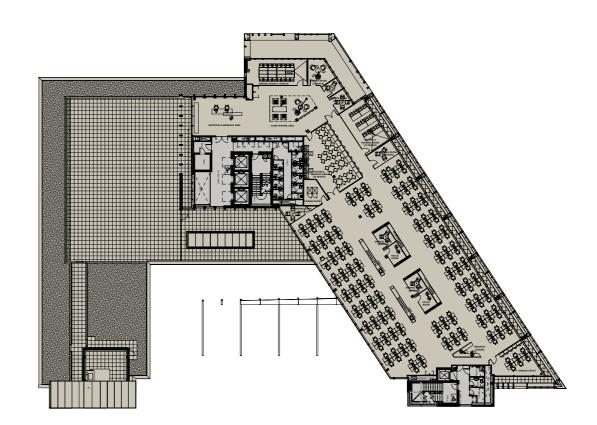

#### TYPICAL UPPER FLOOR PLAN

CORE OFFICE

#### TENTH FLOOR - SPACE PLANNING - HIGH

HIGH DENSITY OPEN PLAN STAFF 330 NO.

#### TENTH FLOOR - SPACE PLANNING - MEDIUM

MEDIUM DENSITY OPEN PLAN STAFF 210 NO.