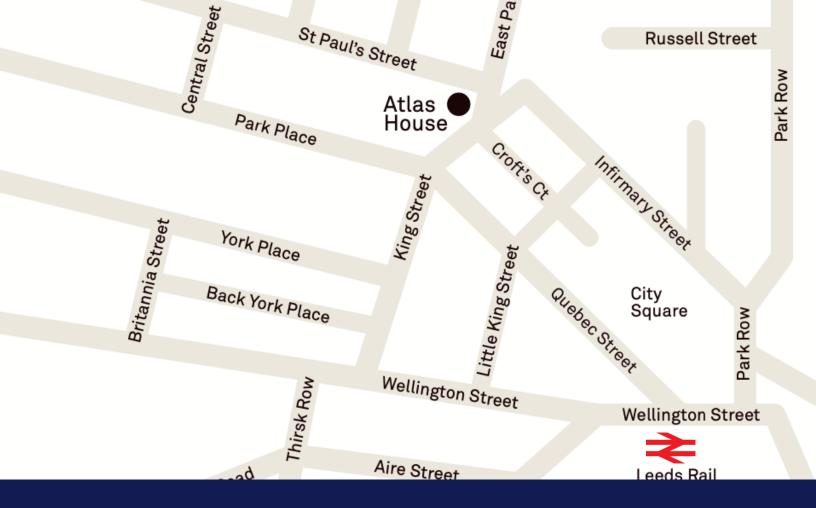

#### Location

Atlas House is located on King Street, a prestigious and convenient address in the heart of the city. The property is located within walking distance of the principle shopping district and a variety of amenities such as restaurants, cafes, shops, and entertainment venues.

The property provides easy access by both public and private transport being within a short walk of the train station, easy access to the bus terminals on Infirmary Street and close to the City Centre Loop Road as well as the A58(M) Inner Ring Road.

Atlas House remains a popular location for a variety of businesses and is home to a diverse range of tenants, including Dirty Martini, The Great Escape Game, Spencer Riley Ltd, and Avetix Group.