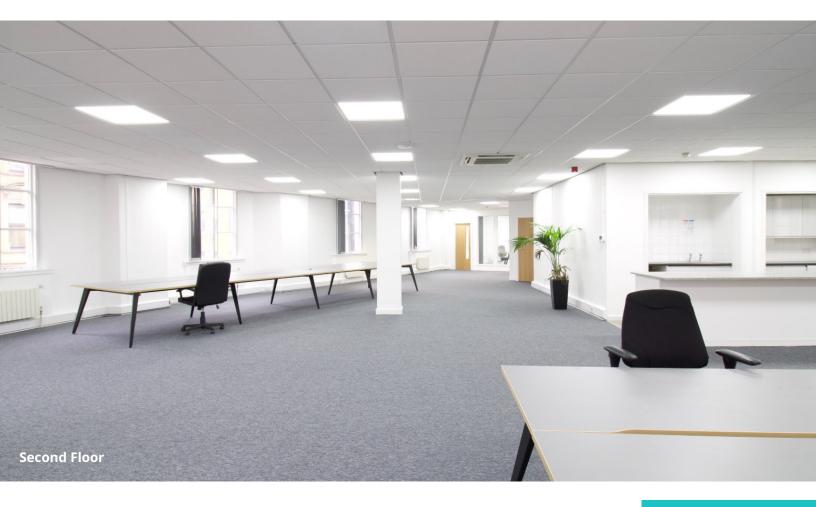

#### **Specification**

Atlas House is a Grade II Listed office building and comprises some considerable character. Internally the property has undergone an extensive refurbishment of both the common area and the office suites. The specification includes the following:

- Open plan office space
- New suspended ceiling with integral LED lighting
- Gas fired central heating
- Passenger lift
- Security intercom system
- 3 compartment perimeter trunking
- New carpet and decorations
- Comfort cooling
- Kitchen facilities
- CCTV
- Reception area to be fully refurbished