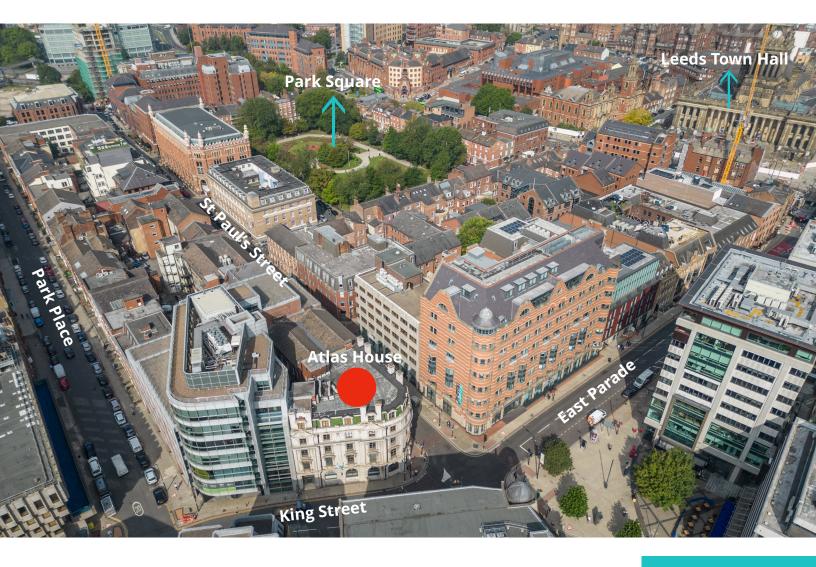

#### Location

Atlas House is located on King Street, a prestigious and convenient address in the heart of the city. The property is located within walking distance of the principle shopping district and a variety of amenities such as restaurants, cafes, shops, and entertainment venues.

The property provides easy access by both public and private transport being within a short walk of the train station, easy access to the bus terminals on Infirmary Street and close to the City Centre Loop Road as well as the A58(M) Inner Ring Road.