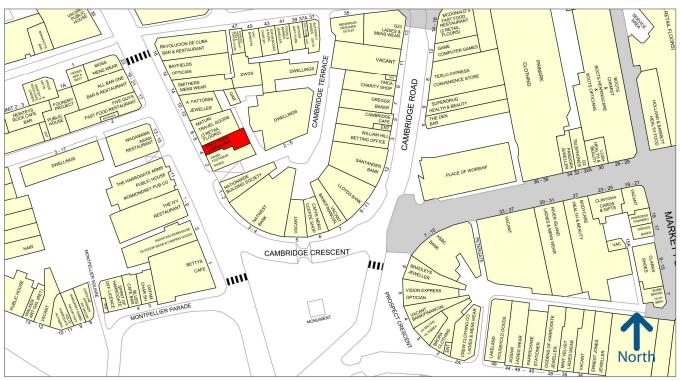

### Location

Parliament Street lies in the centre of Harrogate and is one of the towns principal retail and leisure locations.

Located at the top end of Parliament Street close to its junction with Cambridge Crescent the shop benefits from strong prominence and good quality neighbours. Betty's Café, Mountain Warehouse and The Ivy are all opposite with Daniel Footwear next door and numerous local, regional and national retailers and restaurants all nearby.