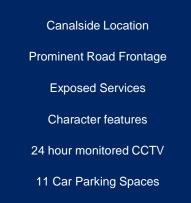

#### Description

The subject property comprises an attractive, period building which is currently undergoing a conversion/extensive refurbishment to provide creative, high quality office accommodation with exposed services. The property will benefit from the following specification:

- Air Conditioning
- Suspended LED strip lighting
- Exposed roof timber work and brick work