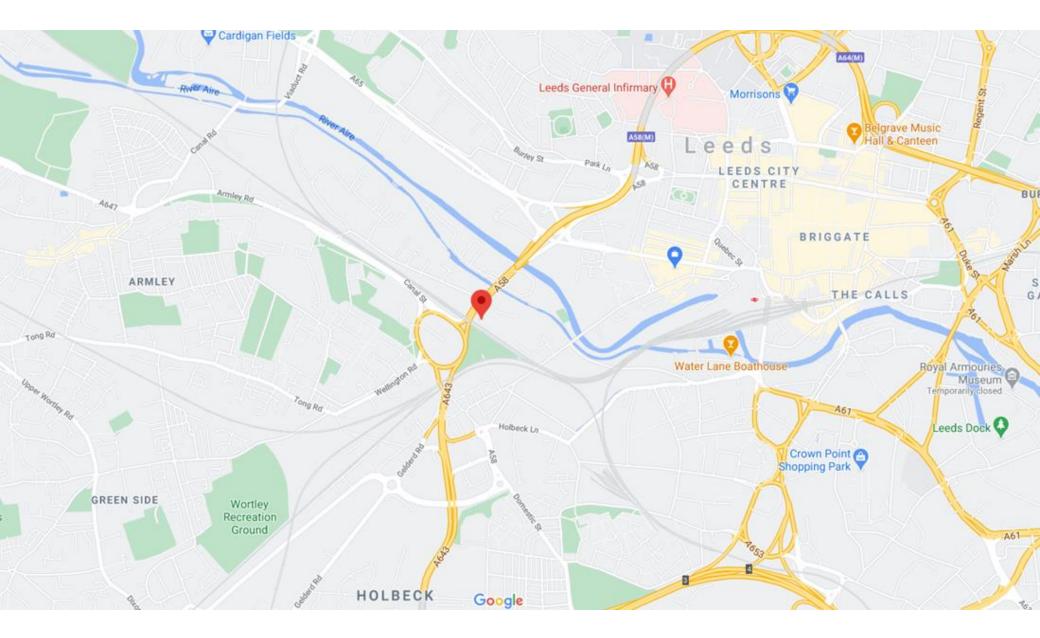

#### Location

Roundhouse Business Park is situated fronting the A58 (M) Inner Ring Road, which provides access to Junction 2 M621 and the region's further motorway network. The subject property is excellently located with Leeds City Centre being within very close proximity to the East and the West end, and Holbeck being easily accessible on foot via the canal towpath.