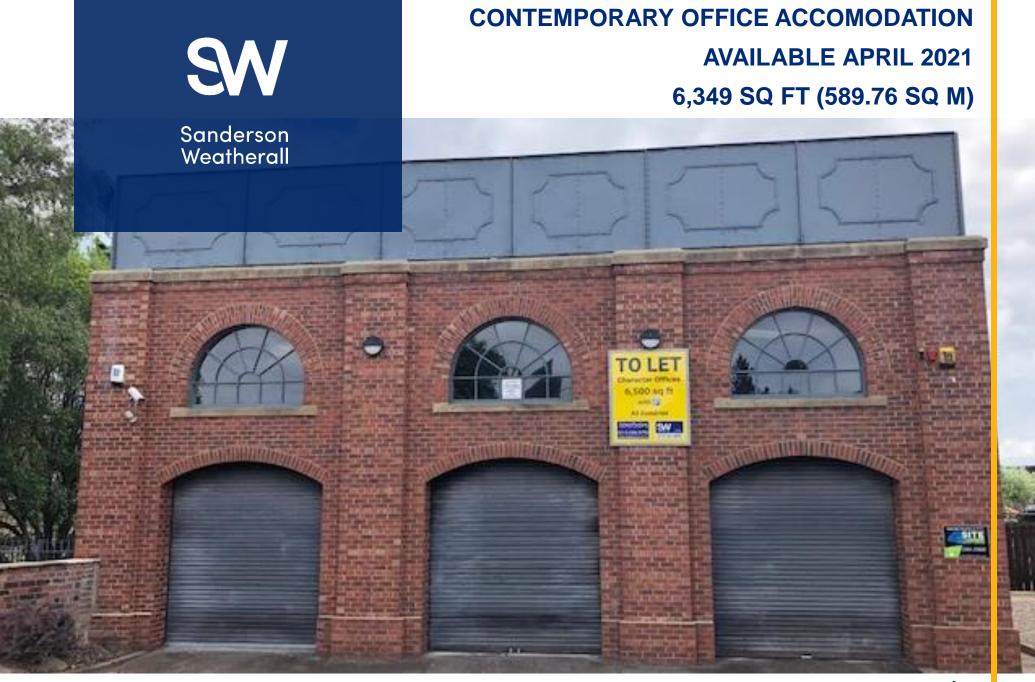

#### Description

The subject property comprises an attractive, period building which is currently undergoing a conversion/extensive refurbishment to provide creative, high quality office accommodation with exposed services. The property will benefit from the following specification:

- Air Conditioning
- Suspended LED strip lighting
- Exposed roof timber work and brick work

#### Accommodation

| Floor  | Description      | NIA (Sq Ft) |
|--------|------------------|-------------|
| Ground | Office           | 4,626       |
|        | Mezzanine Area A | 700         |
|        | Mezzanine Area B | 1,023       |
| Total  |                  | 6,349       |