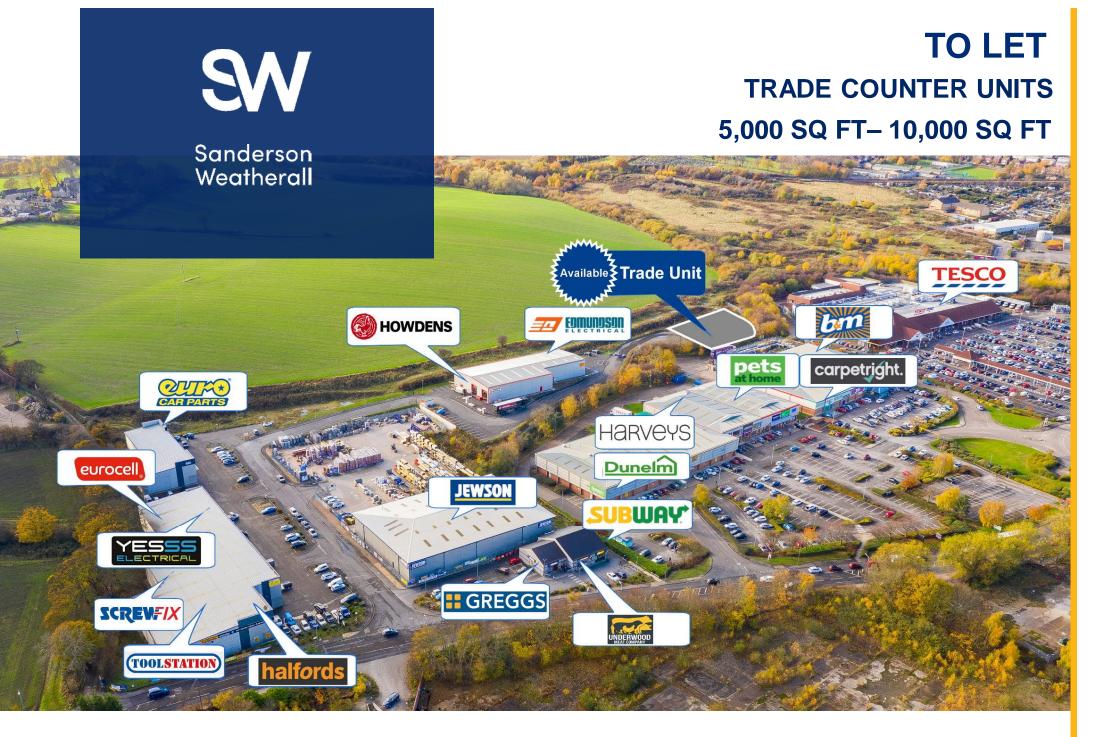

Nearby occupiers include Dunelm Mill, Pets at Home, Carpet Right, B&M, Harveys and Tesco.

# **Description**

Barnsley Trade Park is a well established trade counter location that occupies a number of reputable companies such as Halfords, Toolstation, Screwfix, Yesss Electrical, Euro Cell, Euro Car Parts, Jewson, Howdens and Edmunson Electrical. The Trade Park also benefits from retail units that are located to the front of the site. Retail occupiers include Greggs, Subway and Underwood Meat Company.

### **Trade Counter Units**

Brand new 5000 sq ft. - 10,000 sq ft. trade counter units are available to the rear of the site and are suitable for a variety of uses subject to planning.