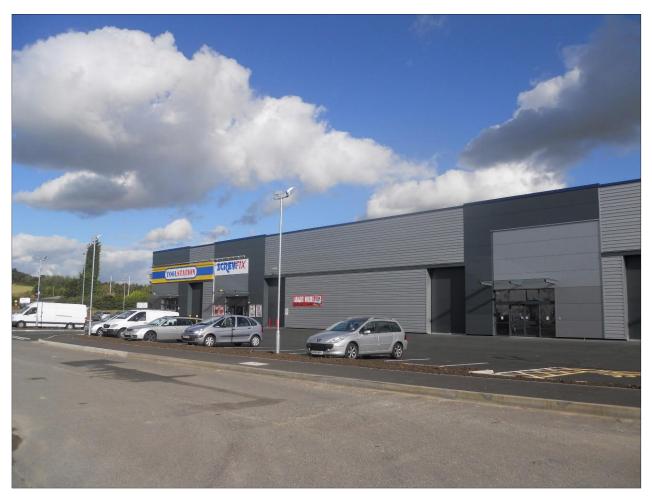

# **Description**

Barnsley Trade Park is a well established trade counter location that occupies a number of reputable companies such as Halfords, Toolstation, Screwfix, Yesss Electrical, Euro Cell, Euro Car Parts, Jewson, Howdens and Edmunson Electrical. The Trade Park also benefits from retail units that are located to the front of the site. Retail occupiers include Greggs, Subway and Underwood Meat Company.

The trade units are finished to a high standard and all benefit from profile metal cladding, an eaves height of 7.2m, roller shutter doors, glazed personnel access points with glass canopies and allocated parking facilities.