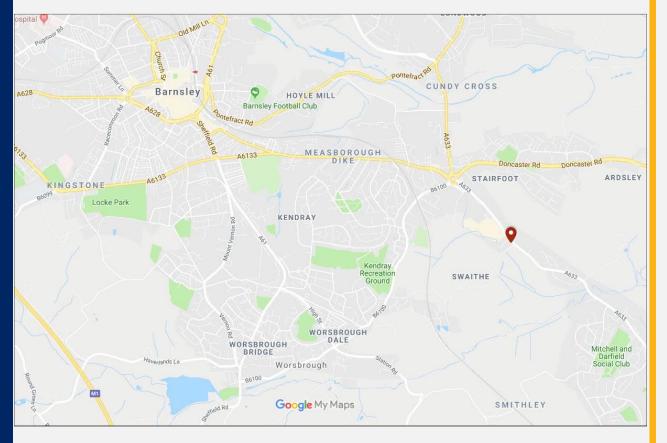

## Location

Barnsley Trade Park is located in a prominent position fronting Wombwell Lane (A663) Barnsley, adjacent to Barnsley Retail Park. The development lies equidistant from J36 and J37 of the M1 motorway, which are both approximately 3 miles away. Barnsley town centre lies approximately 2 miles to the north west.

# **Approximate Road Distance / Drive Times**

Barnsley Town Centre - 2 miles / 7 minutes

Barnsley Train Station - 4.5 miles / 15 minutes

Wakefield City Centre - 18 miles / 28 minutes