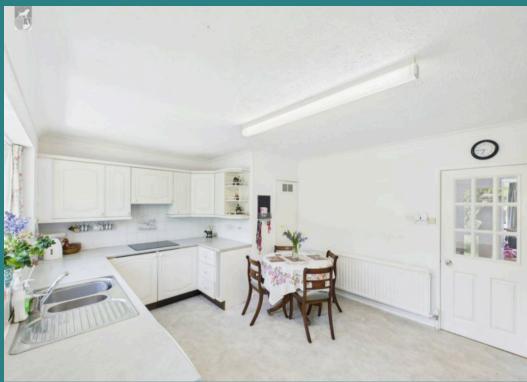

The well-equipped kitchen diner impresses with its generous space and storage options, ensuring functionality and practicality for every-day use.

Additionally, the loft ladder access presents the opportunity for further enhancement, with vast potential to extend into the attic space for additional bedrooms or living areas, mirroring successful extensions undertaken by neighbouring properties.