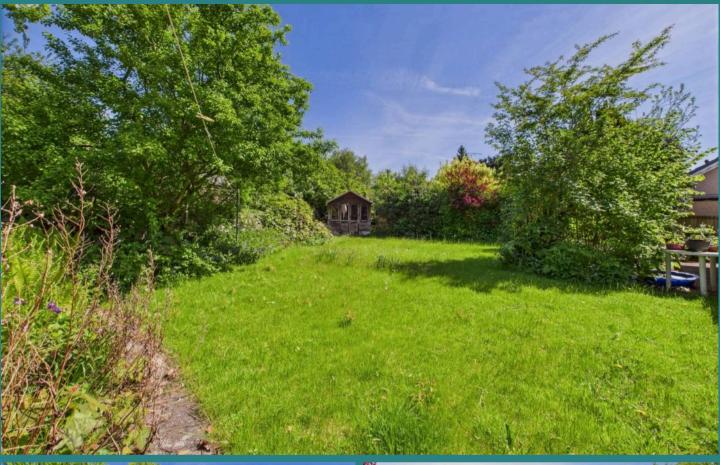

#### GARDEN

Front and rear gardens. Dry stone boundary walls, pleasant views. Generously sized lawn, summer house with garden access into the garage. The front grounds are lawned with a central pathway, flower beds footing the front pavement up to the driveway. Additionally the sale includes a share of the green, ensuring that residents can continue to relish the tranquil natural backdrop.