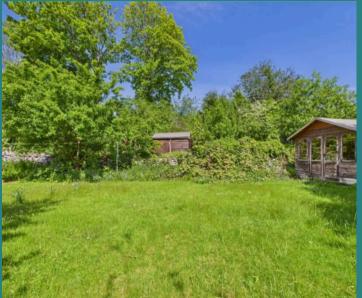

#### GARDEN

Front and rear gardens. Dry stone boundary walls, pleasant views. Generously sized lawn, summer house with garden access into the garage. The front grounds are lawned with a central pathway, flower beds footing the front pavement up to the driveway. Additionally the sale includes a share of the green, ensuring that residents can continue to relish the tranquil natural backdrop.