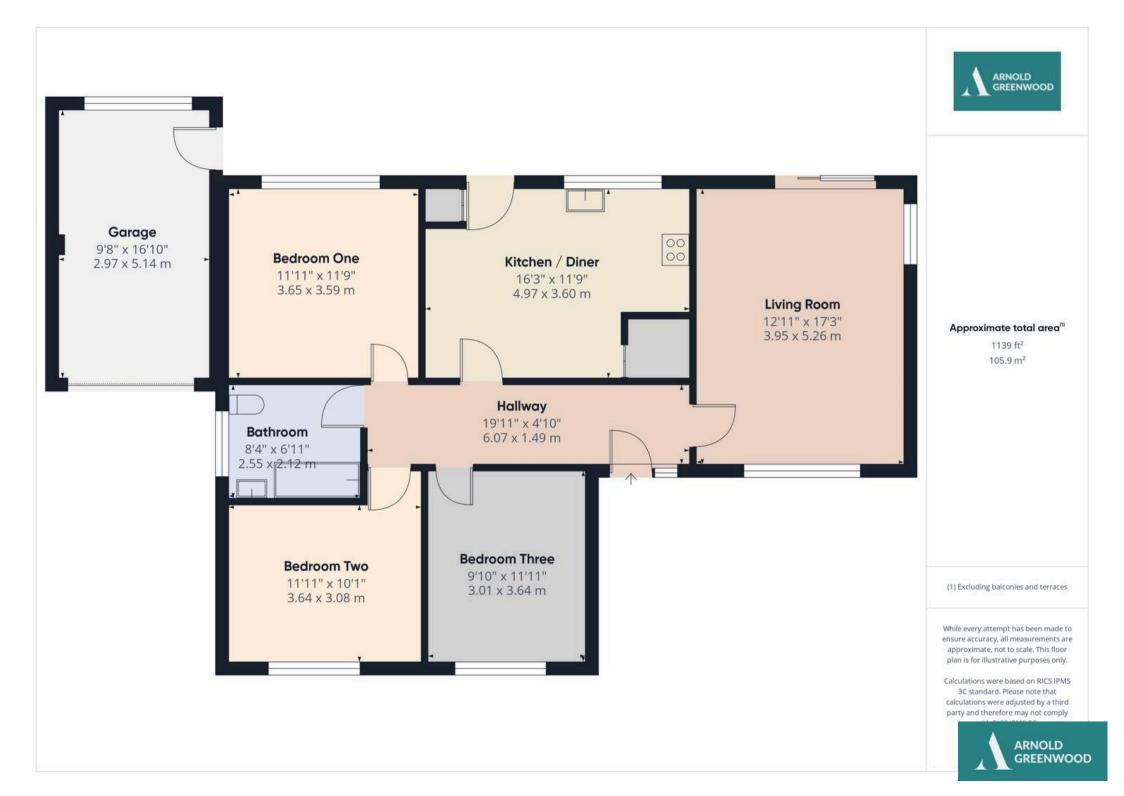

Upon arrival, a spacious driveway with parking for three cars and a garage welcomes you, providing ample space for convenience. Boasting a central hallway, the interior layout exudes a light and airy ambience, setting the tone for the comfortable living that awaits within.

The three double bedrooms are generously proportioned, featuring large windows that frame delightful garden views and offer plenty of room for storage. The dual aspect living room is a focal point, enhanced by a cosy fireplace and sliding doors that effortlessly lead to the rear garden, creating a seamless indoor-outdoor transition.

The well-equipped kitchen diner impresses with its generous space and storage options, ensuring functionality and practicality for every-day use.

Additionally, the loft ladder access presents the opportunity for further enhancement, with vast potential to extend into the attic space for additional bedrooms or living areas, mirroring successful extensions undertaken by neighbouring properties.

#### GARDEN

Front and rear gardens. Dry stone boundary walls, pleasant views. Generously sized lawn, summer house with garden access into the garage. The front grounds are lawned with a central pathway, flower beds footing the front pavement up to the driveway. Additionally the sale includes a share of the green, ensuring that residents can continue to relish the tranquil natural backdrop.

#### DRIVEWAY

3 Parking Spaces

### GARAGE

Single Garage