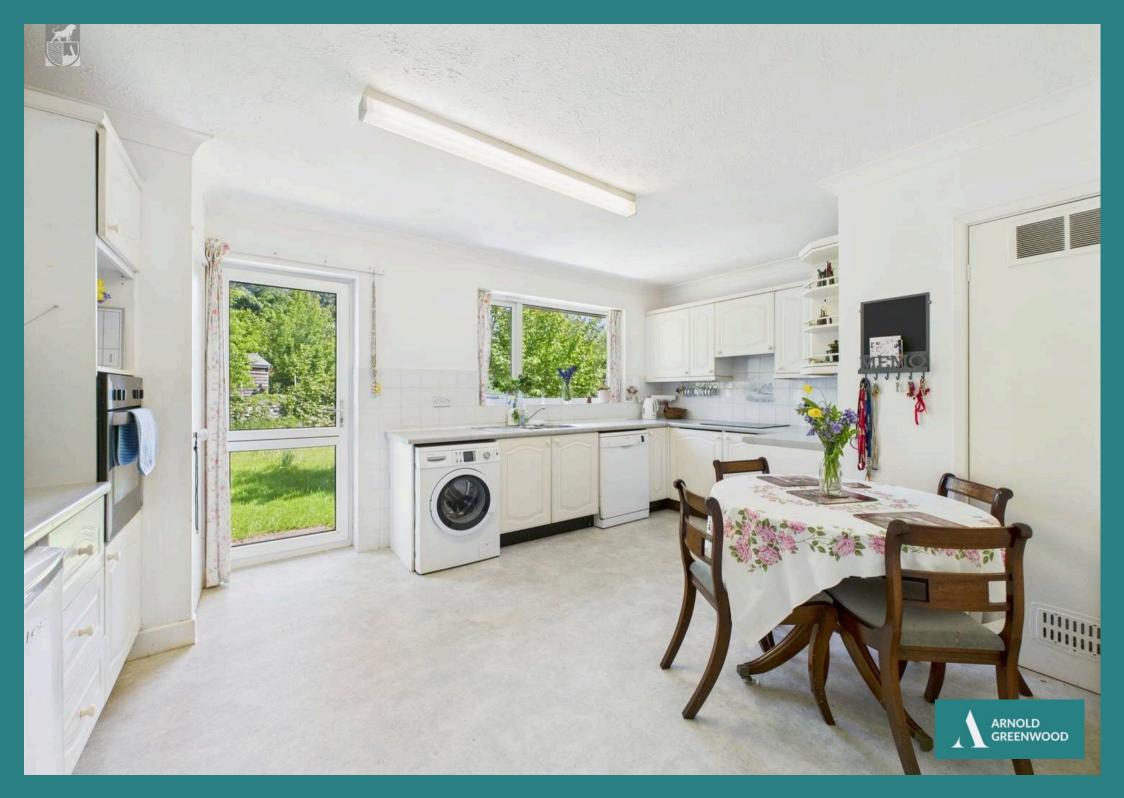

The well-equipped kitchen diner impresses with its generous space and storage options, ensuring functionality and practicality for every-day use.

Additionally, the loft ladder access presents the opportunity for further enhancement, with vast potential to extend into the attic space for additional bedrooms or living areas, mirroring successful extensions undertaken by neighbouring properties.