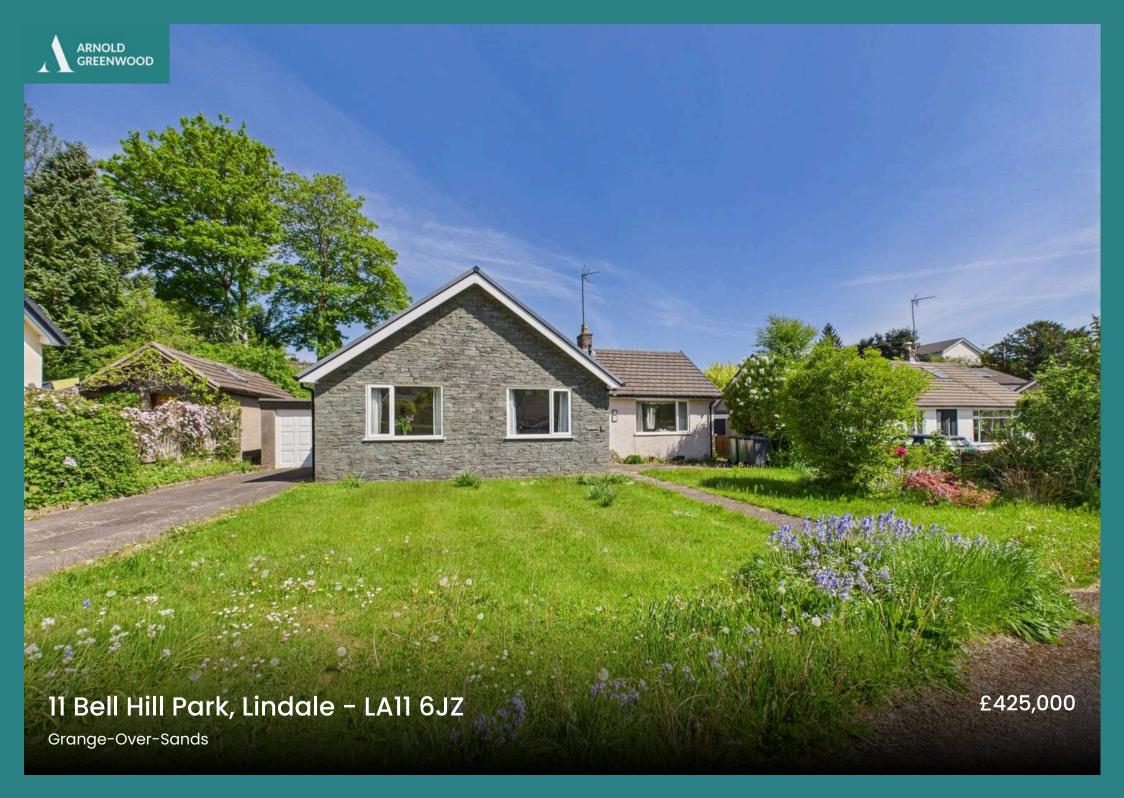

## 11 Bell Hill Park

Lindale, Grange-Over-Sands

The peaceful cul-de-sac location which overlooks the verdant Bell Hill Green, this charming 3-bedroom detached bungalow offers a serene retreat ideal for family living or retirement living.

Upon arrival, a spacious driveway with parking for three cars and a garage welcomes you, providing ample space for convenience. Boasting a central hallway, the interior layout exudes a light and airy ambience, setting the tone for the comfortable living that awaits within.

#### GARDEN

Front and rear gardens. Dry stone boundary walls, pleasant views. Generously sized lawn, summer house with garden access into the garage. The front grounds are lawned with a central pathway, flower beds footing the front pavement up to the driveway. Additionally the sale includes a share of the green, ensuring that residents can continue to relish the tranquil natural backdrop.