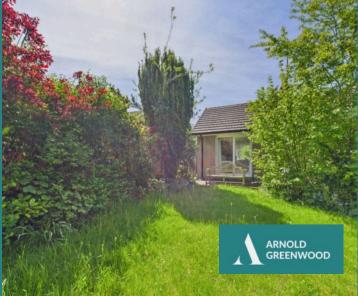

#### GARDEN

Front and rear gardens. Dry stone boundary walls, pleasant views. Generously sized lawn, summer house with garden access into the garage. The front grounds are lawned with a central pathway, flower beds footing the front pavement up to the driveway. Additionally the sale includes a share of the green, ensuring that residents can continue to relish the tranquil natural backdrop.