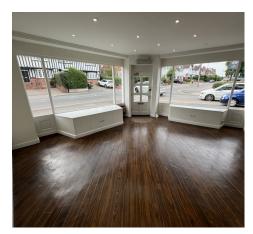

# Description

The property is an attractive end of terrace commercial premises providing two main areas on the ground floor with glazed shop fronts to both the Lichfield Road and Jordan Road frontages. The rear area provides access to the basement, first floor and ground floor WC.

The property extends to a net internal area of 1,421 sq ft (132.02 sq m).

There is a gravelled parking area accessed from Jordan Road suitable for around three cars.

The property is available as a whole on a new full repairing and insuring lease, for a minimum term of five years.