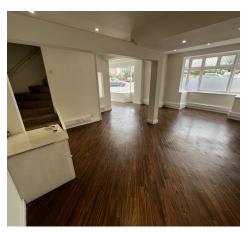

# Description

The property is an attractive end of terrace commercial premises providing two main areas on the ground floor with glazed shop fronts to both the Lichfield Road and Jordan Road frontages. The rear area provides access to the basement, first floor and ground floor WC.