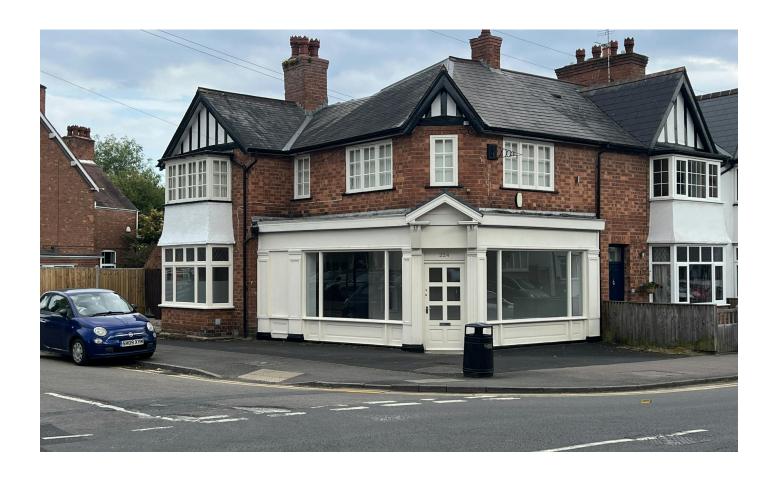

# Attractive end of terrace commercial property.

- Light and pleasant ground floor area.
- First floor offices & staff room with kitchenette.
- Useful basement storage.
- Prominent return frontage.
- Only 300 metres from Four Oaks Railway Station.
- Off road car parking.

# Description

The property is an attractive end of terrace commercial premises providing two main areas on the ground floor with glazed shop fronts to both the Lichfield Road and Jordan Road frontages. The rear area provides access to the basement, first floor and ground floor WC.

#### Location

The property is prominently located on Lichfield Road at its junction with Jordan Road, approximately 1.5 miles north of Sutton Coldfield town centre and only 300 metres from Four Oaks railway station.