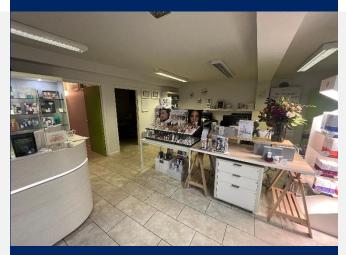

#### Description

The property is a self-contained two storey office premises which has most recently been used as a beauty salon.

The ground floor of the property is currently arranged to provide an open plan office with two partitioned meeting rooms. There is also a WC and understairs storage cupboard. There is a kitchenette within the main area. The first floor provides a separate open plan office area with a partitioned office. There is also a WC and eves storage cupboard. The first floor could be self contained from the ground floor. There is a kitchenette within the main area.

#### <u>Use</u>

The property benefits from use class E (Office) of the Town and Country Planning (Use Classes) Order 1987. For the past 10 years the property has been used as a beauty salon. Alternative uses considered subject to planning.