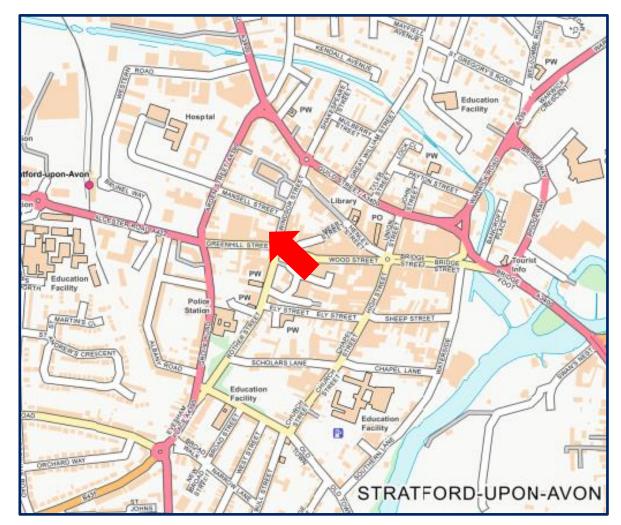

#### **Location**

The property is situated at the rear of Windsor Court, which is a private courtyard development located at the junction of Windsor Street and Greenhill Street, close to the market square within Stratford upon Avon.