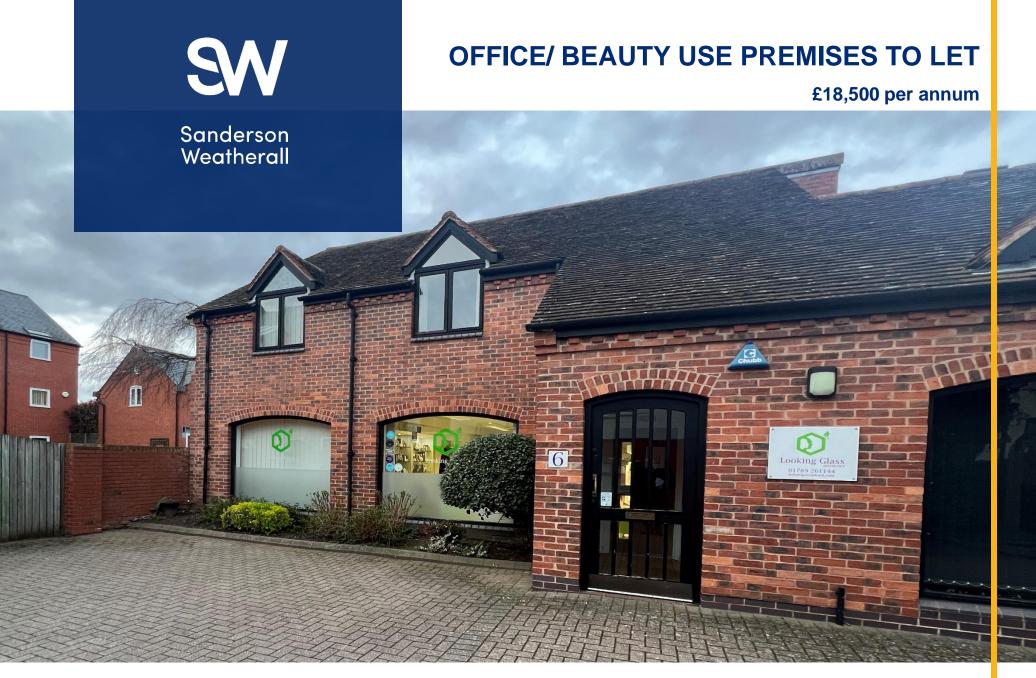

#### **Location**

The property is situated at the rear of Windsor Court, which is a private courtyard development located at the junction of Windsor Street and Greenhill Street, close to the market square within Stratford upon Avon.

#### Description

The property is a self-contained two storey office premises which has most recently been used as a beauty salon.

The ground floor of the property is currently arranged to provide an open plan office with two partitioned meeting rooms. There is also a WC and understairs storage cupboard. There is a kitchenette within the main area. The first floor provides a separate open plan office area with a partitioned office. There is also a WC and eves storage cupboard. The first floor could be self contained from the ground floor. There is a kitchenette within the main area.

- Consideration given to letting individual floors
- Character self-contained commercial premises/ office
- Private courtyard setting
- One car park space included
- £18,500 per annum rental

There is one allocated car parking space within the shared courtyard.