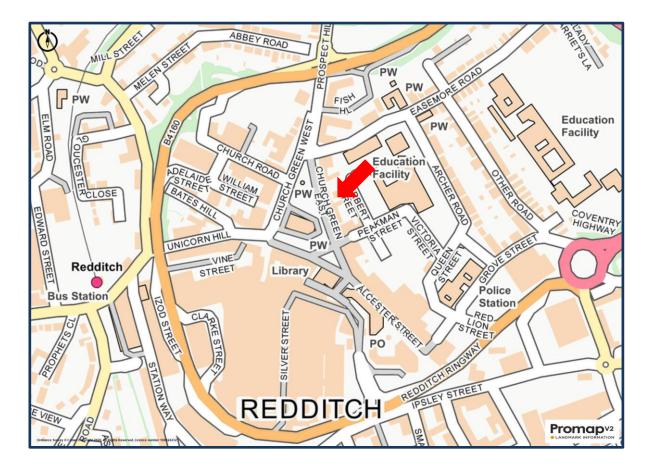

#### Location

The property is located set back from Church Green East, which is the eastern side of the main market square within Redditch. St Stephens Court is a popular cut through between Church Green East and Herbert Street. The property can be located using the postcode B98 8BP.