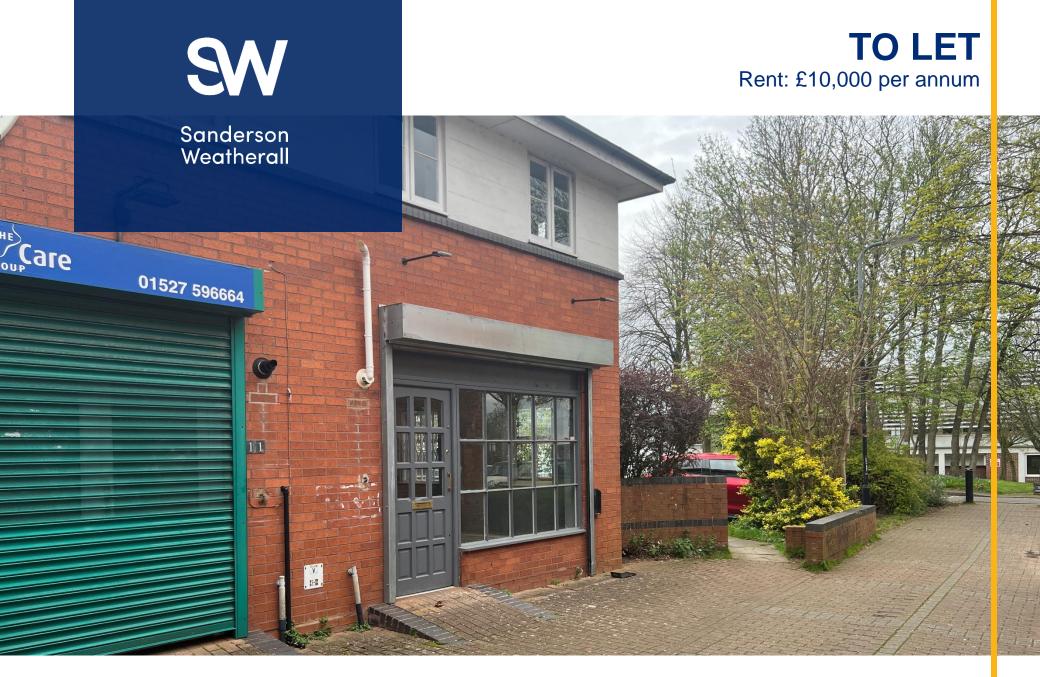

Unit 6 St Stephens Court, 11a Church Green East, Redditch B98 8BP

sw.co.uk

#### Location

The property is located set back from Church Green East, which is the eastern side of the main market square within Redditch. St Stephens Court is a popular cut through between Church Green East and Herbert Street. The property can be located using the postcode B98 8BP.

#### Description

The property consists of a semi-detached two storey brick built retail unit under a tiled pitched roof .

Internally the property provides a retail area, kitchenette and WC on the ground floor. There is an ancillary sales area with partitioned store/office to the first floor, accessed by a wide staircase.

The property benefits from a glazed timber shop front with roller shutter and a gas fired central heating system. There are many windows throughout providing plenty of natural light.

Externally the property benefits from one allocated parking space.

#### Rent

£10,000 per annum, exclusive.