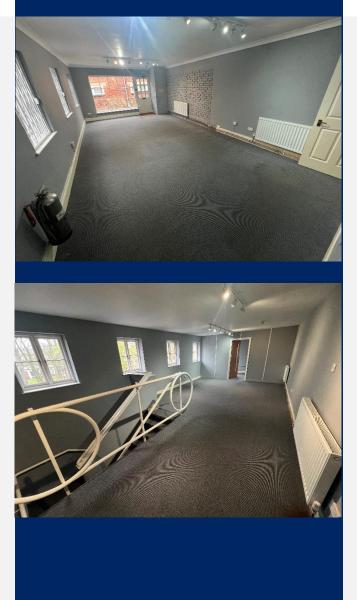

#### Description

The property consists of a semi-detached two storey brick built retail unit under a tiled pitched roof .

Internally the property provides a retail area, kitchenette and WC on the ground floor. There is an ancillary sales area with partitioned store/office to the first floor, accessed by a wide staircase.

The property benefits from a glazed timber shop front with roller shutter and a gas fired central heating system. There are many windows throughout providing plenty of natural light.

Externally the property benefits from one allocated parking space.

Measured to net internal area, the property extends to approximately **772 sq ft (71.72 sqm)**, over two floors. The ground floor sales area is approximately 360 sq ft (33.48 sq m).