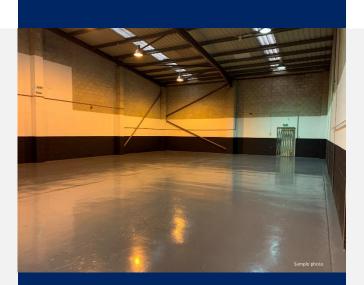

# Description

The property comprises an end of terrace industrial unit of good specification, with two storey offices.

The office accommodation provides open plan offices, male and female WCs a store area, and reception on the ground floor, with an open plan office with storeroom on the first floor.

The warehouse benefits from an eaves height of around 6.2 metres. There is a up and over action door to the front elevation providing access to the warehouse accommodation from the shared service yard.