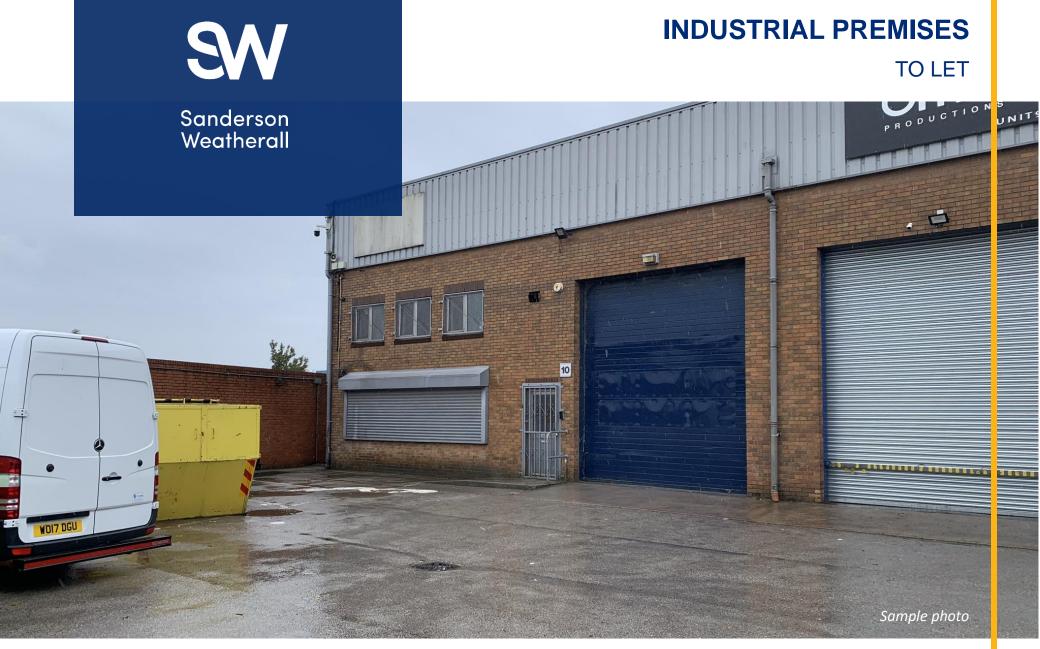

**Unit 10 Metro Triangle, Mount Street, Nechells, Birmingham B7 5QT** 

- Rent of £32,300 per annum.
- Good quality industrial unit.
- Near the M6 motorway and Aston Expressway.
- Gross internal area of 4,040 sq ft (375.3 sq m).

# Description

The property comprises an end of terrace industrial unit of good specification, with two storey offices.

The office accommodation provides open plan offices, male and female WCs a store area, and reception on the ground floor, with an open plan office with storeroom on the first floor.

The warehouse benefits from an eaves height of around 6.2 metres. There is a up and over action door to the front elevation providing access to the warehouse accommodation from the shared service yard.