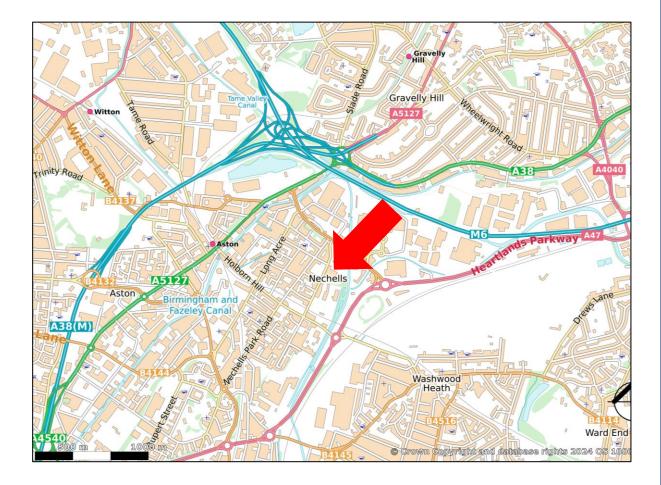

#### Location

The property forms part of an established self-contained courtyard style industrial estate known as Metro Triangle. It is situated on the east side of Mount Street opposite its junction with Eliot Street. It is conveniently located just 0.5 miles from junction 6 of the M6 Motorway and 2.5 miles north of Birmingham city centre, with easy access to both.