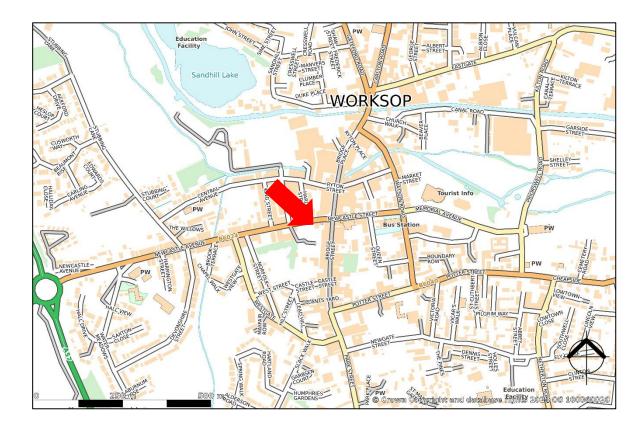

### Location

The property is located on the southern side of Newcastle Avenue, opposite its junction with Hardy Street within Worksop town centre, on the edge of the main retail area. There is a pay and display car park next to the property.