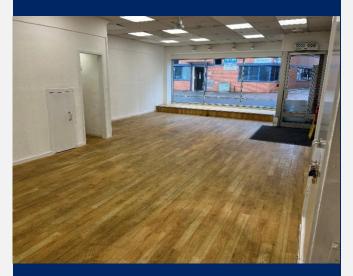

## Description

Unit 4 is an end of terrace retail unit of two storey brick construction under a clay tiled pitched roof. The ground floor provides a main retail area with glazed shop front and store room to the rear. The first floor provides a partitioned managers office, staff room/ work room with kitchenette and separate WC.

The retail area presents well and has laminate flooring, suspended ceiling with integral lighting and comfort cooling. There is also a rear yard for bin storage.

The property extends to a total net internal area of 1,373 sq ft (127.6 sq m), with a ground floor area of 901 sq. ft.